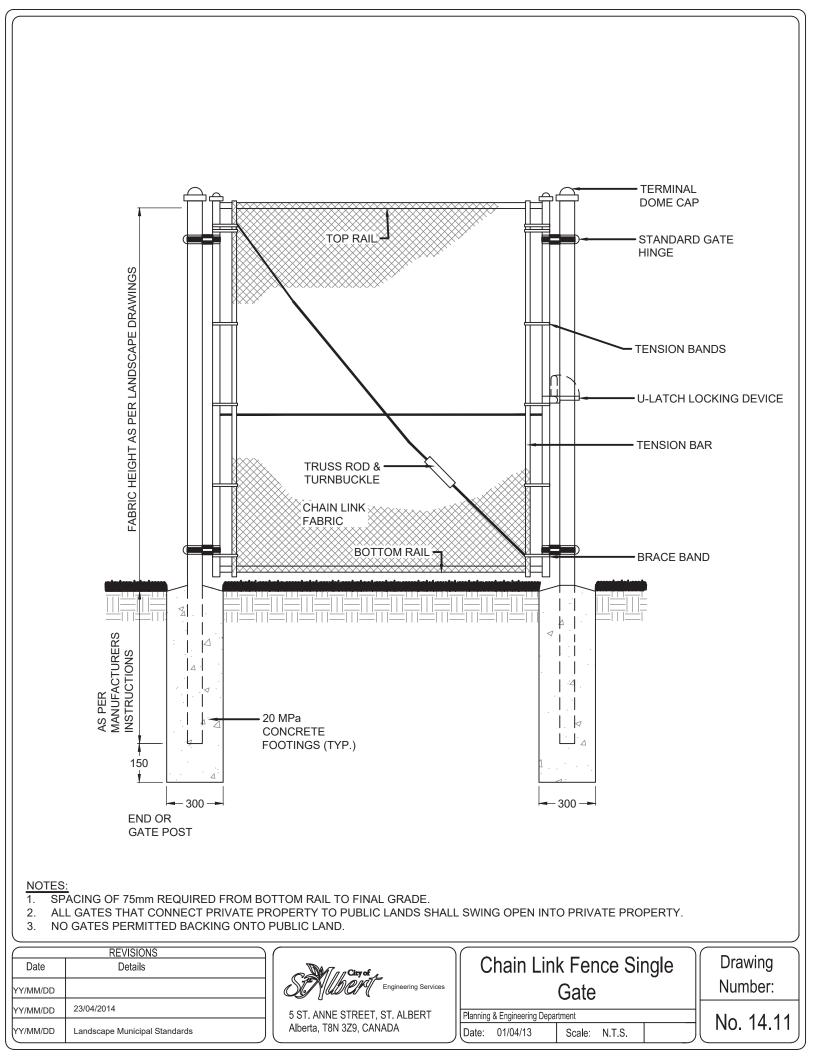

## Municipal Landscaping Standards

Drawing Index

| Drawing Number | Drawing Name                            | Revision Date (M/D/Y) |  |
|----------------|-----------------------------------------|-----------------------|--|
| 14.6           | Permanent Wood Rail Fence Detail        | 04/01/2013            |  |
| 14.7           | 1400mm High Wood Guard Rail             | 04/01/2013            |  |
| 14.8           | 915mm High Wood Guard Rail              | 04/01/2013            |  |
| 14.9           | Temporary Wood Rail Fence Detail        | 04/01/2013            |  |
| 14.10          | Chain Link Fence Frame                  | 04/01/2013            |  |
| 14.11          | Chain Link Fence Single Gate            | 10/04/2019            |  |
| 14.12          | Chain Link Fence Double Gate            | 10/04/2019            |  |
| 14.13          | 1800mm High Bern Fence                  | 04/01/2013            |  |
| 14.14          | 1800mm Height Sound Attenuation Fence   | 04/01/2013            |  |
| 14.15          | Wood Screen Fence Step Down Detail      | 04/23/2014            |  |
| 14.16          | Brick Column Detail                     | 04/01/2013            |  |
| 14.17          | BBQ Grill                               | 04/01/2013            |  |
| 15.0           | Park Swale Channel Detail               | 04/23/2014            |  |
| 18.1           | Typical Benches with Concrete Pad       | 10/04/2019            |  |
| 18.2           | Typical Picnic Table with Concrete Pad  | 10/04/2019            |  |
| 18.3           | Full Size Sports Field Layout           | 04/24/2014            |  |
| 18.4           | Mid Size Sports Field Layout            | 04/24/2014            |  |
| 18.5           | Typical Bench Adjacent to Asphalt Trail | 04/24/2014            |  |