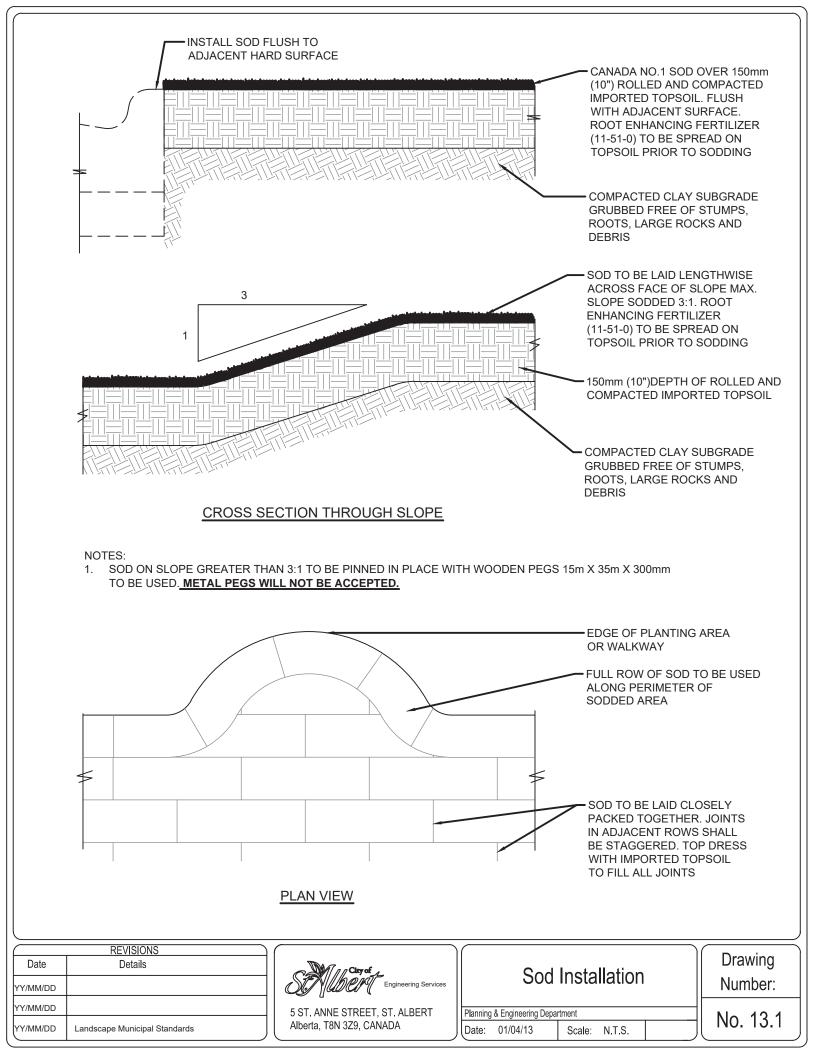

## STANDARD DRAWINGS

| Drawing Number | Drawing Name                            | Revision Date (M/D/Y) |  |
|----------------|-----------------------------------------|-----------------------|--|
| 10.1           | Asphalt Walkway or Plaza                | 10/04/2019            |  |
| 10.2           | Concrete Walkway or Plaza               | 10/04/2019            |  |
| 10.3           | Paving Stone Walkway or Plaza           | 10/04/2019            |  |
| 10.4           | Granuler Walkway                        | 10/04/2019            |  |
| 10.5           | Gravel Timber Steps                     | 04/01/2013            |  |
| 10.6           | Gravel Plank Steps                      | 04/01/2013            |  |
| 10.7           | Culvert Under Walkway                   | 04/01/2013            |  |
| 10.8           | Sub Drainage Pipe Installation          | 10/04/2019            |  |
| 10.9           | French Drain Detail                     | 04/01/2013            |  |
| 11.0           | Capital Projects Template               | 10/04/2019            |  |
| 11.1           | Typical Tree Planting Detail            | 10/04/2019            |  |
| 11.2           | Typical Tree Planting on Slope          | 10/04/2019            |  |
| 11.3           | Typical Tree Transplanted               | 10/04/2019            |  |
| 11.4           | Typical Tree Grate Planting             | 10/04/2019            |  |
| 11.5           | Typical Median Tree Planting            | 10/04/2019            |  |
| 11.6           | Typical Planting Bed                    | 10/04/2019            |  |
| 11.7           | Typical Multi-Stem Installation         | 10/04/2019            |  |
| 11.8           | Typical Multi-Stem Transplanted         | 10/04/2019            |  |
| 11.9           | Typical Shrub Naturalization            | 10/04/2019            |  |
| 11.10          | Typical Planting Bed on Slope           | 10/04/2019            |  |
| 11.11A         | Tree Dripline Detail                    | 04/08/2014            |  |
| 11.11B         | Large Tree Hoarding                     | 04/01/2013            |  |
| 11.12          | Small Tree Hoarding (Max. 60mm Caliper) | 04/08/2014            |  |
| 11.13          | Typical Tree Staking                    | 04/24/2014            |  |
| 11.14          | Typical Tree Root Trench                | 10/04/2019            |  |
| 13.1           | Sod Installation                        | 10/04/2019            |  |
| 14.1           | Bench Detail                            | 10/04/2019            |  |
| 14.2           | Trash Receptacle                        | 04/01/2013            |  |
| 14.3           | Alfa Maxi Receptacle                    | 04/01/2013            |  |
| 14.4           | Pedestal Table                          | 04/01/2013            |  |
| 14.5           | 152mm x 203mm Wood Bumper Post          | 04/01/2013            |  |