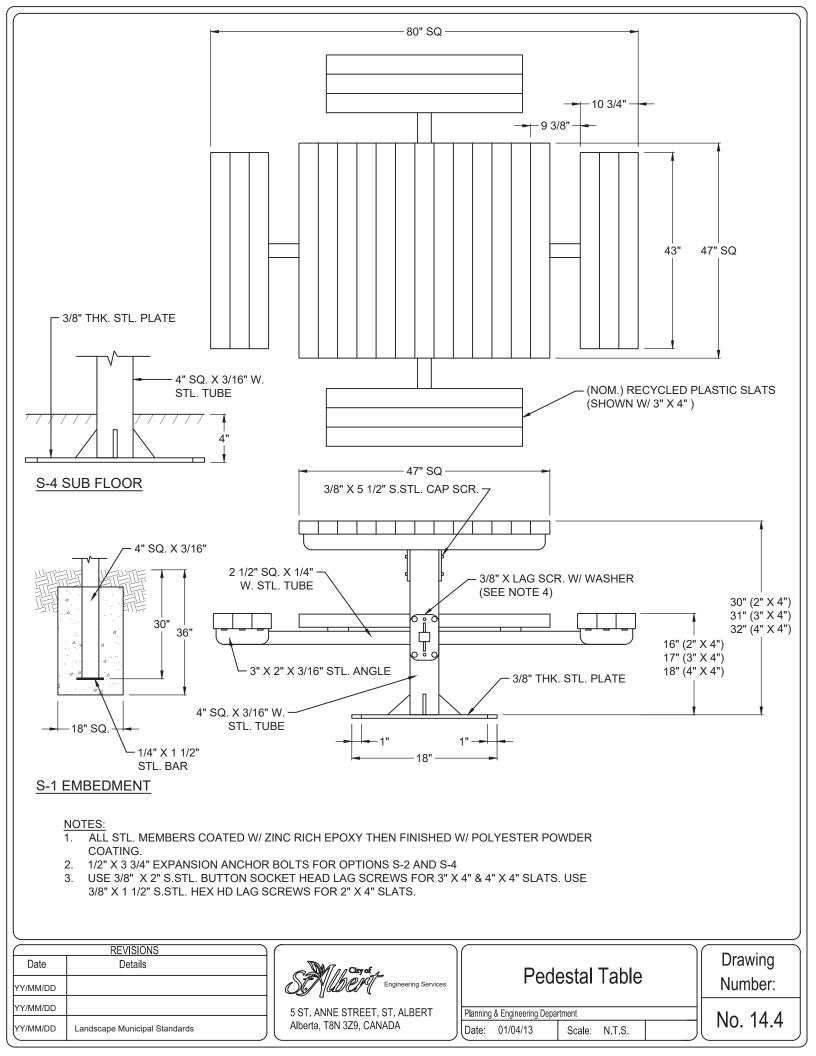

## STANDARD DRAWINGS

| Drawing Number | Drawing Name                            | Revision Date (M/D/Y) |  |
|----------------|-----------------------------------------|-----------------------|--|
| 10.1           | Asphalt Walkway or Plaza                | 10/04/2019            |  |
| 10.2           | Concrete Walkway or Plaza               | 10/04/2019            |  |
| 10.3           | Paving Stone Walkway or Plaza           | 10/04/2019            |  |
| 10.4           | Granuler Walkway                        | 10/04/2019            |  |
| 10.5           | Gravel Timber Steps                     | 04/01/2013            |  |
| 10.6           | Gravel Plank Steps                      | 04/01/2013            |  |
| 10.7           | Culvert Under Walkway                   | 04/01/2013            |  |
| 10.8           | Sub Drainage Pipe Installation          | 10/04/2019            |  |
| 10.9           | French Drain Detail                     | 04/01/2013            |  |
| 11.0           | Capital Projects Template               | 10/04/2019            |  |
| 11.1           | Typical Tree Planting Detail            | 10/04/2019            |  |
| 11.2           | Typical Tree Planting on Slope          | 10/04/2019            |  |
| 11.3           | Typical Tree Transplanted               | 10/04/2019            |  |
| 11.4           | Typical Tree Grate Planting             | 10/04/2019            |  |
| 11.5           | Typical Median Tree Planting            | 10/04/2019            |  |
| 11.6           | Typical Planting Bed                    | 10/04/2019            |  |
| 11.7           | Typical Multi-Stem Installation         | 10/04/2019            |  |
| 11.8           | Typical Multi-Stem Transplanted         | 10/04/2019            |  |
| 11.9           | Typical Shrub Naturalization            | 10/04/2019            |  |
| 11.10          | Typical Planting Bed on Slope           | 10/04/2019            |  |
| 11.11A         | Tree Dripline Detail                    | 04/08/2014            |  |
| 11.11B         | Large Tree Hoarding                     | 04/01/2013            |  |
| 11.12          | Small Tree Hoarding (Max. 60mm Caliper) | 04/08/2014            |  |
| 11.13          | Typical Tree Staking                    | 04/24/2014            |  |
| 11.14          | Typical Tree Root Trench                | 10/04/2019            |  |
| 13.1           | Sod Installation                        | 10/04/2019            |  |
| 14.1           | Bench Detail                            | 10/04/2019            |  |
| 14.2           | Trash Receptacle                        | 04/01/2013            |  |
| 14.3           | Alfa Maxi Receptacle                    | 04/01/2013            |  |
| 14.4           | Pedestal Table                          | 04/01/2013            |  |
| 14.5           | 152mm x 203mm Wood Bumper Post          | 04/01/2013            |  |