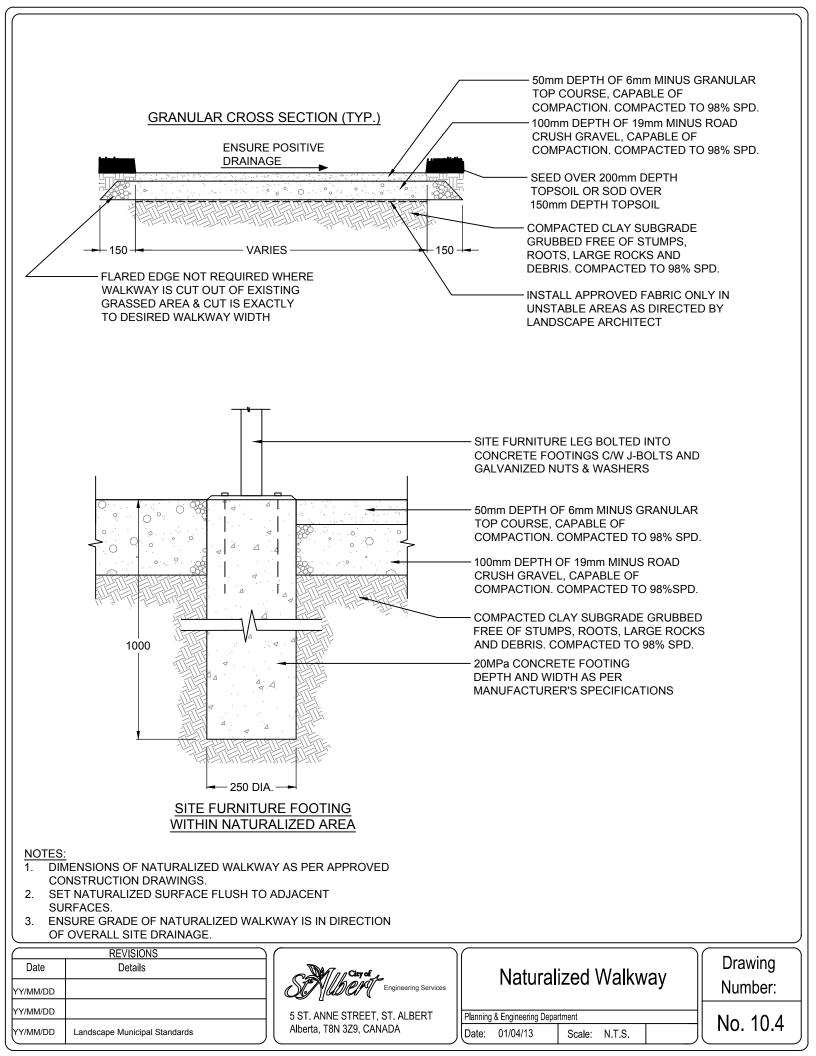

## STANDARD DRAWINGS

| Drawing Number | Drawing Name                            | Revision Date (M/D/Y) |  |
|----------------|-----------------------------------------|-----------------------|--|
| 10.1           | Asphalt Walkway or Plaza                | 10/04/2019            |  |
| 10.2           | Concrete Walkway or Plaza               | 10/04/2019            |  |
| 10.3           | Paving Stone Walkway or Plaza           | 10/04/2019            |  |
| 10.4           | Granuler Walkway                        | 10/04/2019            |  |
| 10.5           | Gravel Timber Steps                     | 04/01/2013            |  |
| 10.6           | Gravel Plank Steps                      | 04/01/2013            |  |
| 10.7           | Culvert Under Walkway                   | 04/01/2013            |  |
| 10.8           | Sub Drainage Pipe Installation          | 10/04/2019            |  |
| 10.9           | French Drain Detail                     | 04/01/2013            |  |
| 11.0           | Capital Projects Template               | 10/04/2019            |  |
| 11.1           | Typical Tree Planting Detail            | 10/04/2019            |  |
| 11.2           | Typical Tree Planting on Slope          | 10/04/2019            |  |
| 11.3           | Typical Tree Transplanted               | 10/04/2019            |  |
| 11.4           | Typical Tree Grate Planting             | 10/04/2019            |  |
| 11.5           | Typical Median Tree Planting            | 10/04/2019            |  |
| 11.6           | Typical Planting Bed                    | 10/04/2019            |  |
| 11.7           | Typical Multi-Stem Installation         | 10/04/2019            |  |
| 11.8           | Typical Multi-Stem Transplanted         | 10/04/2019            |  |
| 11.9           | Typical Shrub Naturalization            | 10/04/2019            |  |
| 11.10          | Typical Planting Bed on Slope           | 10/04/2019            |  |
| 11.11A         | Tree Dripline Detail                    | 04/08/2014            |  |
| 11.11B         | Large Tree Hoarding                     | 04/01/2013            |  |
| 11.12          | Small Tree Hoarding (Max. 60mm Caliper) | 04/08/2014            |  |
| 11.13          | Typical Tree Staking                    | 04/24/2014            |  |
| 11.14          | Typical Tree Root Trench                | 10/04/2019            |  |
| 13.1           | Sod Installation                        | 10/04/2019            |  |
| 14.1           | Bench Detail                            | 10/04/2019            |  |
| 14.2           | Trash Receptacle                        | 04/01/2013            |  |
| 14.3           | Alfa Maxi Receptacle                    | 04/01/2013            |  |
| 14.4           | Pedestal Table                          | 04/01/2013            |  |
| 14.5           | 152mm x 203mm Wood Bumper Post          | 04/01/2013            |  |