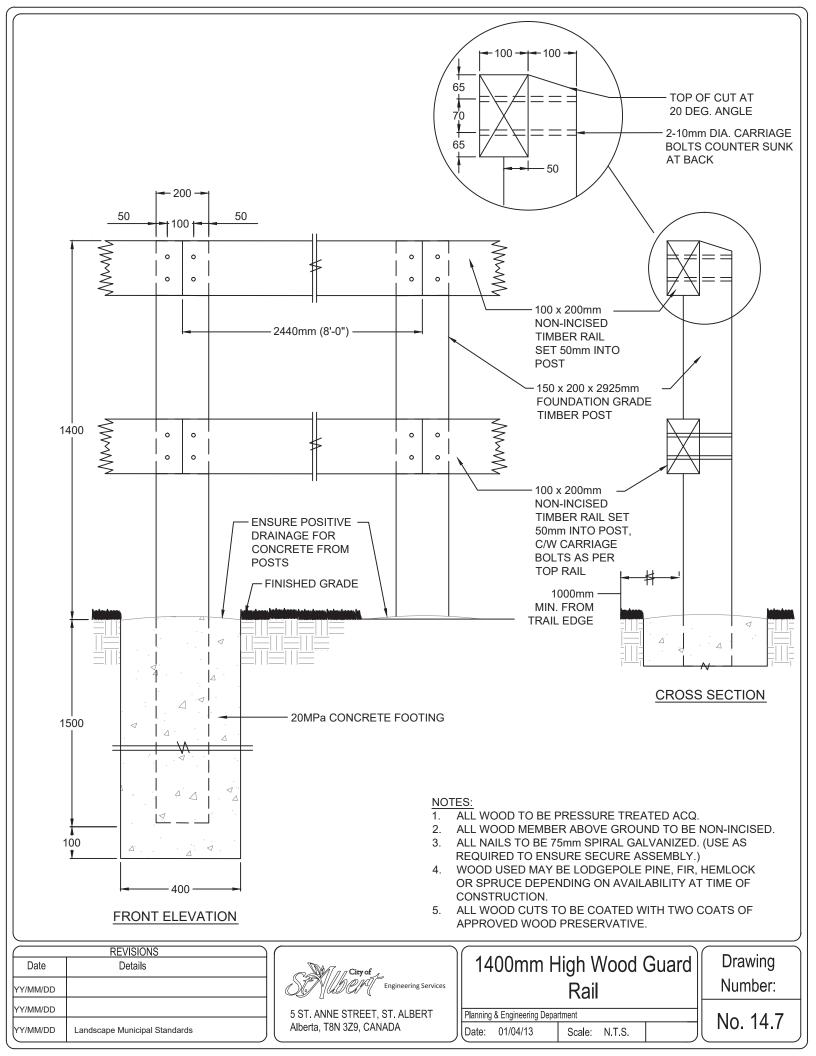

## Municipal Landscaping Standards

Drawing Index

| Drawing Number | Drawing Name                            | Revision Date (M/D/Y) |  |
|----------------|-----------------------------------------|-----------------------|--|
| 14.6           | Permanent Wood Rail Fence Detail        | 04/01/2013            |  |
| 14.7           | 1400mm High Wood Guard Rail             | 04/01/2013            |  |
| 14.8           | 915mm High Wood Guard Rail              | 04/01/2013            |  |
| 14.9           | Temporary Wood Rail Fence Detail        | 04/01/2013            |  |
| 14.10          | Chain Link Fence Frame                  | 04/01/2013            |  |
| 14.11          | Chain Link Fence Single Gate            | 10/04/2019            |  |
| 14.12          | Chain Link Fence Double Gate            | 10/04/2019            |  |
| 14.13          | 1800mm High Bern Fence                  | 04/01/2013            |  |
| 14.14          | 1800mm Height Sound Attenuation Fence   | 04/01/2013            |  |
| 14.15          | Wood Screen Fence Step Down Detail      | 04/23/2014            |  |
| 14.16          | Brick Column Detail                     | 04/01/2013            |  |
| 14.17          | BBQ Grill                               | 04/01/2013            |  |
| 15.0           | Park Swale Channel Detail               | 04/23/2014            |  |
| 18.1           | Typical Benches with Concrete Pad       | 10/04/2019            |  |
| 18.2           | Typical Picnic Table with Concrete Pad  | 10/04/2019            |  |
| 18.3           | Full Size Sports Field Layout           | 04/24/2014            |  |
| 18.4           | Mid Size Sports Field Layout            | 04/24/2014            |  |
| 18.5           | Typical Bench Adjacent to Asphalt Trail | 04/24/2014            |  |