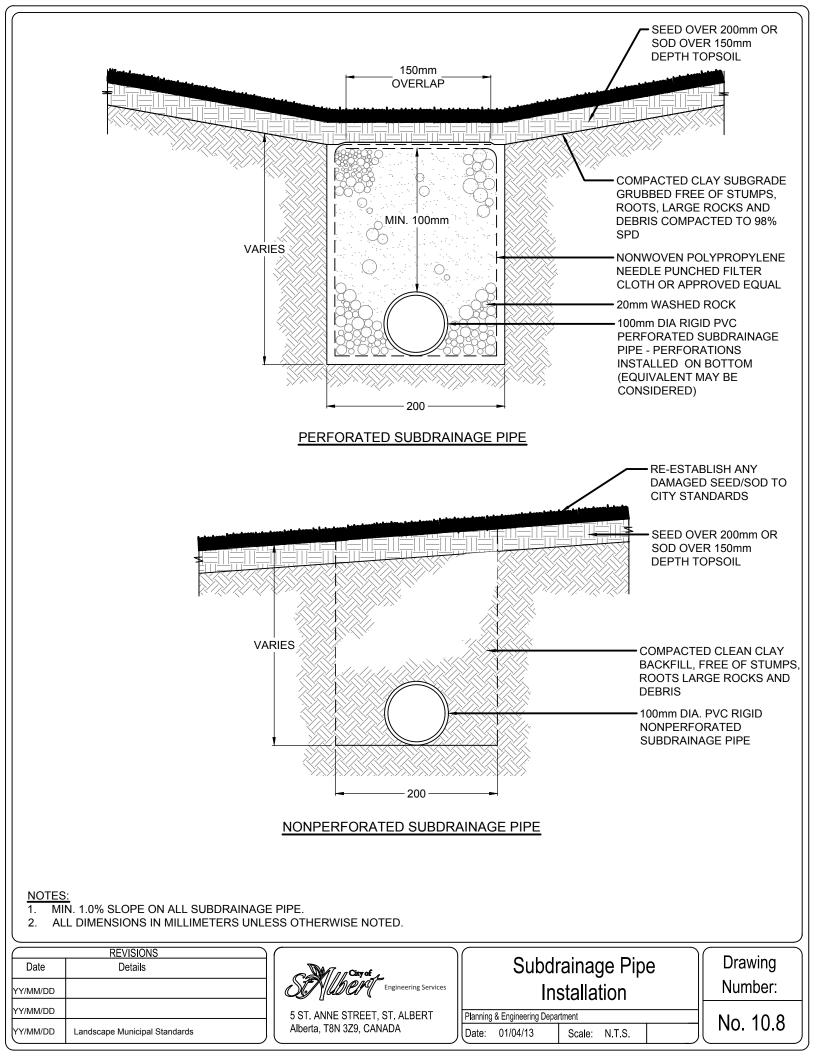

## STANDARD DRAWINGS

| Drawing Number | Drawing Name                            | Revision Date (M/D/Y) |  |
|----------------|-----------------------------------------|-----------------------|--|
| 10.1           | Asphalt Walkway or Plaza                | 10/04/2019            |  |
| 10.2           | Concrete Walkway or Plaza               | 10/04/2019            |  |
| 10.3           | Paving Stone Walkway or Plaza           | 10/04/2019            |  |
| 10.4           | Granuler Walkway                        | 10/04/2019            |  |
| 10.5           | Gravel Timber Steps                     | 04/01/2013            |  |
| 10.6           | Gravel Plank Steps                      | 04/01/2013            |  |
| 10.7           | Culvert Under Walkway                   | 04/01/2013            |  |
| 10.8           | Sub Drainage Pipe Installation          | 10/04/2019            |  |
| 10.9           | French Drain Detail                     | 04/01/2013            |  |
| 11.0           | Capital Projects Template               | 10/04/2019            |  |
| 11.1           | Typical Tree Planting Detail            | 10/04/2019            |  |
| 11.2           | Typical Tree Planting on Slope          | 10/04/2019            |  |
| 11.3           | Typical Tree Transplanted               | 10/04/2019            |  |
| 11.4           | Typical Tree Grate Planting             | 10/04/2019            |  |
| 11.5           | Typical Median Tree Planting            | 10/04/2019            |  |
| 11.6           | Typical Planting Bed                    | 10/04/2019            |  |
| 11.7           | Typical Multi-Stem Installation         | 10/04/2019            |  |
| 11.8           | Typical Multi-Stem Transplanted         | 10/04/2019            |  |
| 11.9           | Typical Shrub Naturalization            | 10/04/2019            |  |
| 11.10          | Typical Planting Bed on Slope           | 10/04/2019            |  |
| 11.11A         | Tree Dripline Detail                    | 04/08/2014            |  |
| 11.11B         | Large Tree Hoarding                     | 04/01/2013            |  |
| 11.12          | Small Tree Hoarding (Max. 60mm Caliper) | 04/08/2014            |  |
| 11.13          | Typical Tree Staking                    | 04/24/2014            |  |
| 11.14          | Typical Tree Root Trench                | 10/04/2019            |  |
| 13.1           | Sod Installation                        | 10/04/2019            |  |
| 14.1           | Bench Detail                            | 10/04/2019            |  |
| 14.2           | Trash Receptacle                        | 04/01/2013            |  |
| 14.3           | Alfa Maxi Receptacle                    | 04/01/2013            |  |
| 14.4           | Pedestal Table                          | 04/01/2013            |  |
| 14.5           | 152mm x 203mm Wood Bumper Post          | 04/01/2013            |  |