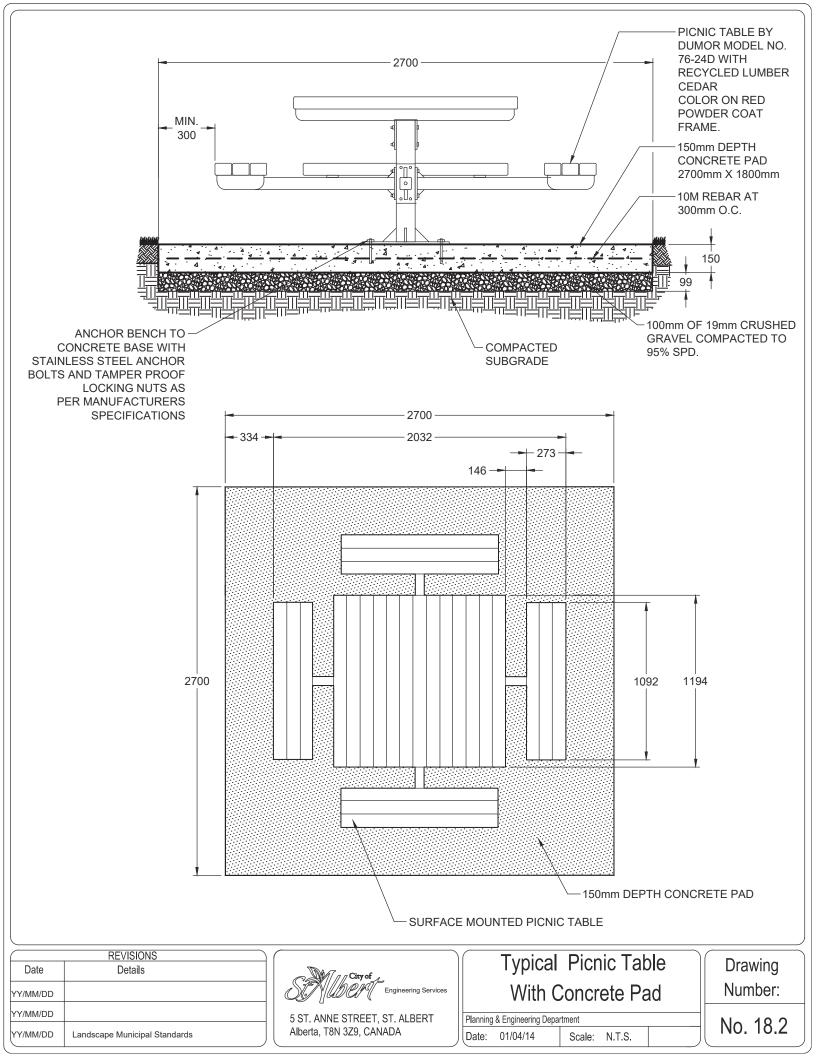

## Municipal Landscaping Standards

Drawing Index

| Drawing Number | Drawing Name                            | Revision Date (M/D/Y) |  |
|----------------|-----------------------------------------|-----------------------|--|
| 14.6           | Permanent Wood Rail Fence Detail        | 04/01/2013            |  |
| 14.7           | 1400mm High Wood Guard Rail             | 04/01/2013            |  |
| 14.8           | 915mm High Wood Guard Rail              | 04/01/2013            |  |
| 14.9           | Temporary Wood Rail Fence Detail        | 04/01/2013            |  |
| 14.10          | Chain Link Fence Frame                  | 04/01/2013            |  |
| 14.11          | Chain Link Fence Single Gate            | 10/04/2019            |  |
| 14.12          | Chain Link Fence Double Gate            | 10/04/2019            |  |
| 14.13          | 1800mm High Bern Fence                  | 04/01/2013            |  |
| 14.14          | 1800mm Height Sound Attenuation Fence   | 04/01/2013            |  |
| 14.15          | Wood Screen Fence Step Down Detail      | 04/23/2014            |  |
| 14.16          | Brick Column Detail                     | 04/01/2013            |  |
| 14.17          | BBQ Grill                               | 04/01/2013            |  |
| 15.0           | Park Swale Channel Detail               | 04/23/2014            |  |
| 18.1           | Typical Benches with Concrete Pad       | 10/04/2019            |  |
| 18.2           | Typical Picnic Table with Concrete Pad  | 10/04/2019            |  |
| 18.3           | Full Size Sports Field Layout           | 04/24/2014            |  |
| 18.4           | Mid Size Sports Field Layout            | 04/24/2014            |  |
| 18.5           | Typical Bench Adjacent to Asphalt Trail | 04/24/2014            |  |