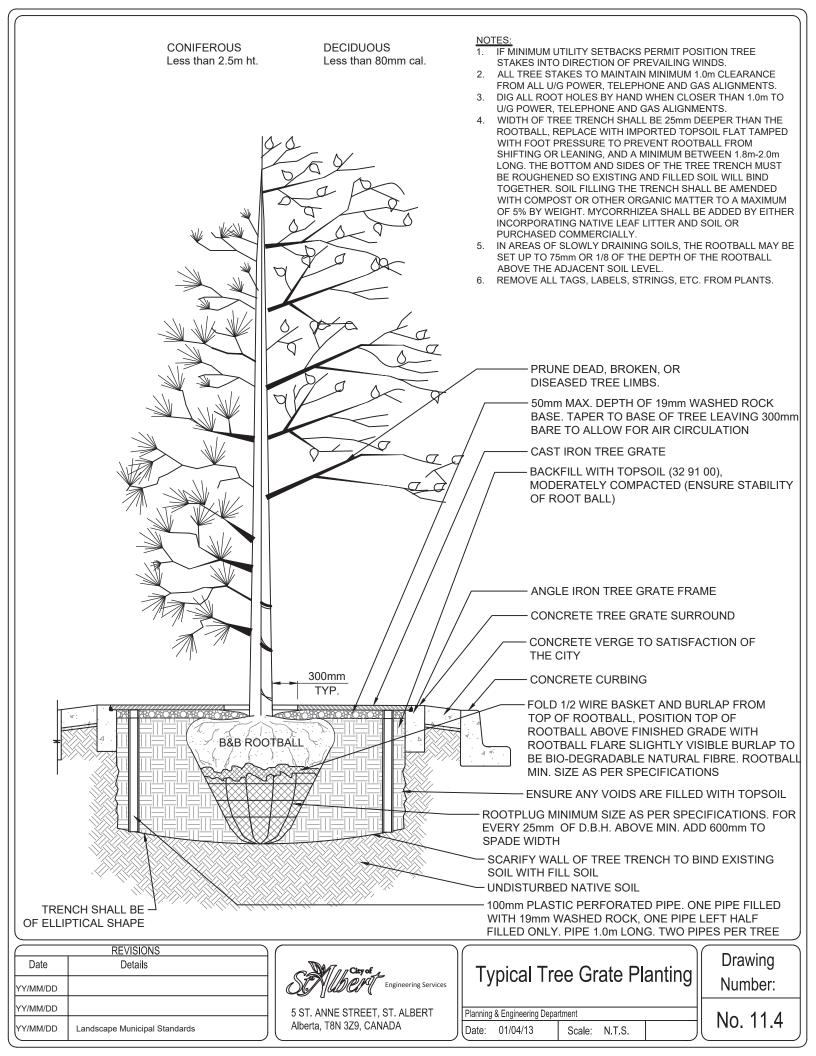

## STANDARD DRAWINGS

| Drawing Number | Drawing Name                            | Revision Date (M/D/Y) |  |
|----------------|-----------------------------------------|-----------------------|--|
| 10.1           | Asphalt Walkway or Plaza                | 10/04/2019            |  |
| 10.2           | Concrete Walkway or Plaza               | 10/04/2019            |  |
| 10.3           | Paving Stone Walkway or Plaza           | 10/04/2019            |  |
| 10.4           | Granuler Walkway                        | 10/04/2019            |  |
| 10.5           | Gravel Timber Steps                     | 04/01/2013            |  |
| 10.6           | Gravel Plank Steps                      | 04/01/2013            |  |
| 10.7           | Culvert Under Walkway                   | 04/01/2013            |  |
| 10.8           | Sub Drainage Pipe Installation          | 10/04/2019            |  |
| 10.9           | French Drain Detail                     | 04/01/2013            |  |
| 11.0           | Capital Projects Template               | 10/04/2019            |  |
| 11.1           | Typical Tree Planting Detail            | 10/04/2019            |  |
| 11.2           | Typical Tree Planting on Slope          | 10/04/2019            |  |
| 11.3           | Typical Tree Transplanted               | 10/04/2019            |  |
| 11.4           | Typical Tree Grate Planting             | 10/04/2019            |  |
| 11.5           | Typical Median Tree Planting            | 10/04/2019            |  |
| 11.6           | Typical Planting Bed                    | 10/04/2019            |  |
| 11.7           | Typical Multi-Stem Installation         | 10/04/2019            |  |
| 11.8           | Typical Multi-Stem Transplanted         | 10/04/2019            |  |
| 11.9           | Typical Shrub Naturalization            | 10/04/2019            |  |
| 11.10          | Typical Planting Bed on Slope           | 10/04/2019            |  |
| 11.11A         | Tree Dripline Detail                    | 04/08/2014            |  |
| 11.11B         | Large Tree Hoarding                     | 04/01/2013            |  |
| 11.12          | Small Tree Hoarding (Max. 60mm Caliper) | 04/08/2014            |  |
| 11.13          | Typical Tree Staking                    | 04/24/2014            |  |
| 11.14          | Typical Tree Root Trench                | 10/04/2019            |  |
| 13.1           | Sod Installation                        | 10/04/2019            |  |
| 14.1           | Bench Detail                            | 10/04/2019            |  |
| 14.2           | Trash Receptacle                        | 04/01/2013            |  |
| 14.3           | Alfa Maxi Receptacle                    | 04/01/2013            |  |
| 14.4           | Pedestal Table                          | 04/01/2013            |  |
| 14.5           | 152mm x 203mm Wood Bumper Post          | 04/01/2013            |  |