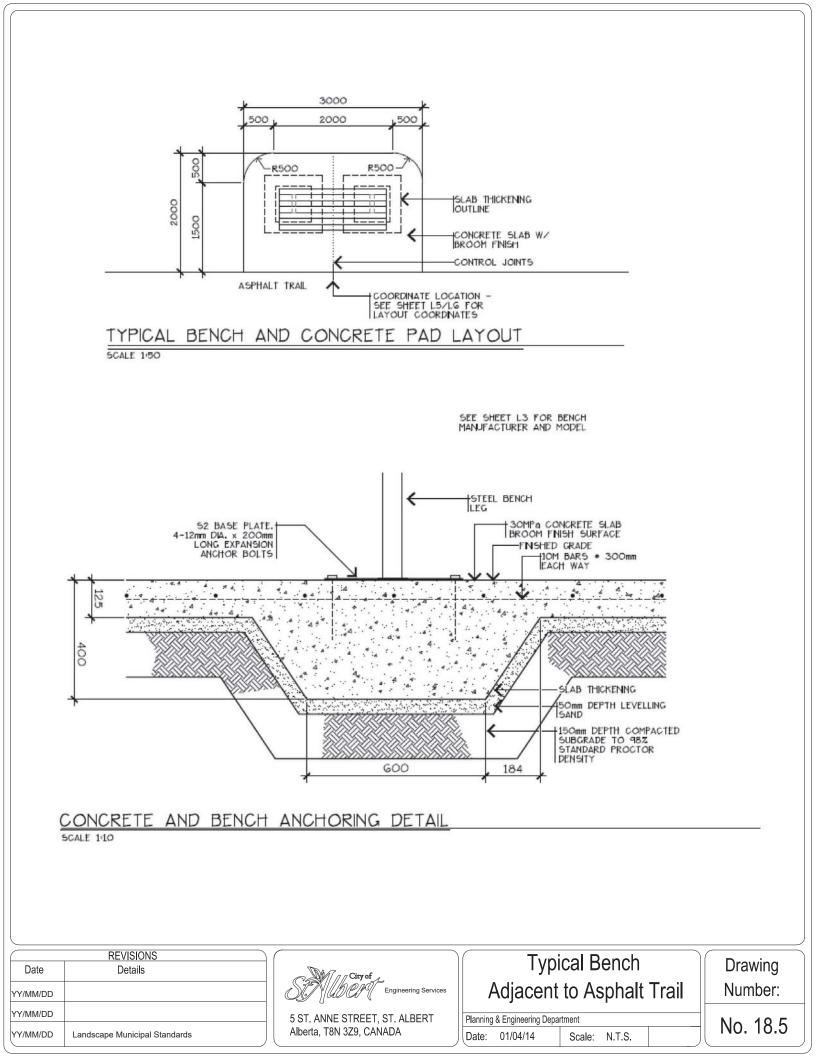

## Municipal Landscaping Standards

Drawing Index

| Drawing Number | Drawing Name                            | Revision Date (M/D/Y) |  |
|----------------|-----------------------------------------|-----------------------|--|
| 14.6           | Permanent Wood Rail Fence Detail        | 04/01/2013            |  |
| 14.7           | 1400mm High Wood Guard Rail             | 04/01/2013            |  |
| 14.8           | 915mm High Wood Guard Rail              | 04/01/2013            |  |
| 14.9           | Temporary Wood Rail Fence Detail        | 04/01/2013            |  |
| 14.10          | Chain Link Fence Frame                  | 04/01/2013            |  |
| 14.11          | Chain Link Fence Single Gate            | 10/04/2019            |  |
| 14.12          | Chain Link Fence Double Gate            | 10/04/2019            |  |
| 14.13          | 1800mm High Bern Fence                  | 04/01/2013            |  |
| 14.14          | 1800mm Height Sound Attenuation Fence   | 04/01/2013            |  |
| 14.15          | Wood Screen Fence Step Down Detail      | 04/23/2014            |  |
| 14.16          | Brick Column Detail                     | 04/01/2013            |  |
| 14.17          | BBQ Grill                               | 04/01/2013            |  |
| 15.0           | Park Swale Channel Detail               | 04/23/2014            |  |
| 18.1           | Typical Benches with Concrete Pad       | 10/04/2019            |  |
| 18.2           | Typical Picnic Table with Concrete Pad  | 10/04/2019            |  |
| 18.3           | Full Size Sports Field Layout           | 04/24/2014            |  |
| 18.4           | Mid Size Sports Field Layout            | 04/24/2014            |  |
| 18.5           | Typical Bench Adjacent to Asphalt Trail | 04/24/2014            |  |