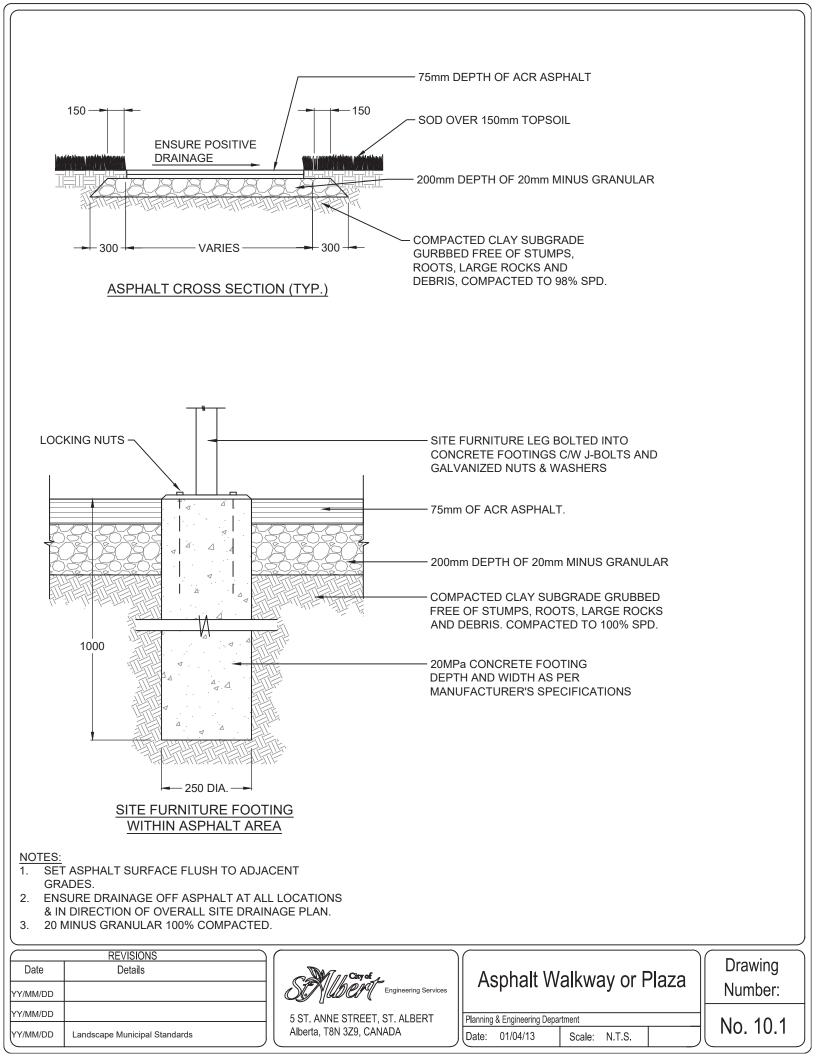

## STANDARD DRAWINGS

| Drawing Number | Drawing Name                            | Revision Date (M/D/Y) |  |
|----------------|-----------------------------------------|-----------------------|--|
| 10.1           | Asphalt Walkway or Plaza                | 10/04/2019            |  |
| 10.2           | Concrete Walkway or Plaza               | 10/04/2019            |  |
| 10.3           | Paving Stone Walkway or Plaza           | 10/04/2019            |  |
| 10.4           | Granuler Walkway                        | 10/04/2019            |  |
| 10.5           | Gravel Timber Steps                     | 04/01/2013            |  |
| 10.6           | Gravel Plank Steps                      | 04/01/2013            |  |
| 10.7           | Culvert Under Walkway                   | 04/01/2013            |  |
| 10.8           | Sub Drainage Pipe Installation          | 10/04/2019            |  |
| 10.9           | French Drain Detail                     | 04/01/2013            |  |
| 11.0           | Capital Projects Template               | 10/04/2019            |  |
| 11.1           | Typical Tree Planting Detail            | 10/04/2019            |  |
| 11.2           | Typical Tree Planting on Slope          | 10/04/2019            |  |
| 11.3           | Typical Tree Transplanted               | 10/04/2019            |  |
| 11.4           | Typical Tree Grate Planting             | 10/04/2019            |  |
| 11.5           | Typical Median Tree Planting            | 10/04/2019            |  |
| 11.6           | Typical Planting Bed                    | 10/04/2019            |  |
| 11.7           | Typical Multi-Stem Installation         | 10/04/2019            |  |
| 11.8           | Typical Multi-Stem Transplanted         | 10/04/2019            |  |
| 11.9           | Typical Shrub Naturalization            | 10/04/2019            |  |
| 11.10          | Typical Planting Bed on Slope           | 10/04/2019            |  |
| 11.11A         | Tree Dripline Detail                    | 04/08/2014            |  |
| 11.11B         | Large Tree Hoarding                     | 04/01/2013            |  |
| 11.12          | Small Tree Hoarding (Max. 60mm Caliper) | 04/08/2014            |  |
| 11.13          | Typical Tree Staking                    | 04/24/2014            |  |
| 11.14          | Typical Tree Root Trench                | 10/04/2019            |  |
| 13.1           | Sod Installation                        | 10/04/2019            |  |
| 14.1           | Bench Detail                            | 10/04/2019            |  |
| 14.2           | Trash Receptacle                        | 04/01/2013            |  |
| 14.3           | Alfa Maxi Receptacle                    | 04/01/2013            |  |
| 14.4           | Pedestal Table                          | 04/01/2013            |  |
| 14.5           | 152mm x 203mm Wood Bumper Post          | 04/01/2013            |  |