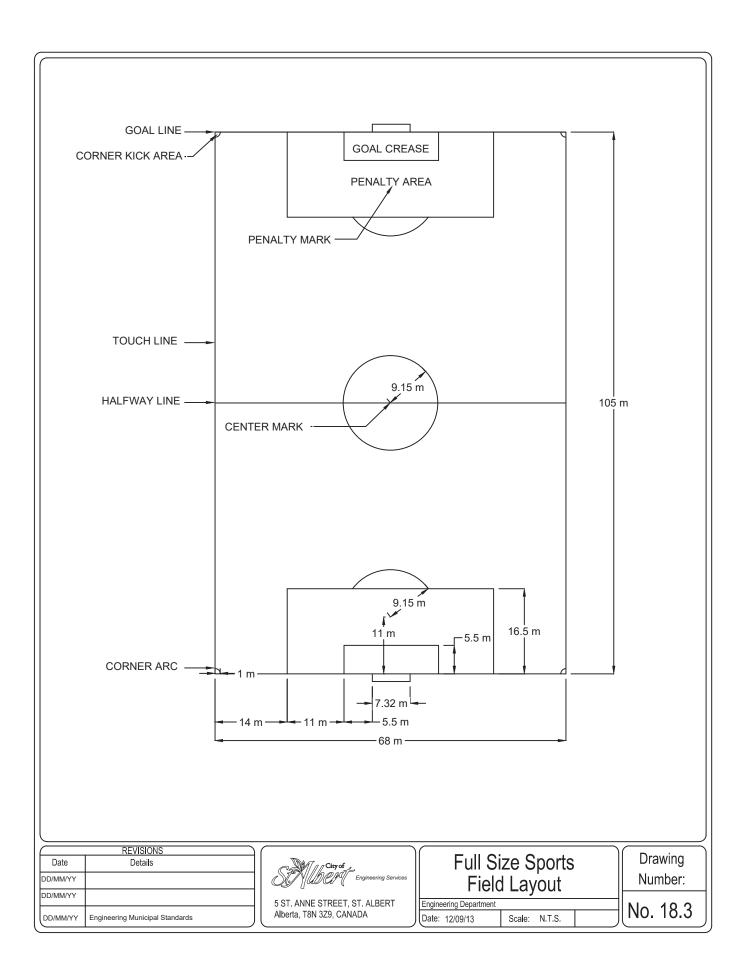

## Municipal Landscaping Standards

Drawing Index

| Drawing Number | Drawing Name                            | Revision Date (M/D/Y) |  |
|----------------|-----------------------------------------|-----------------------|--|
| 14.6           | Permanent Wood Rail Fence Detail        | 04/01/2013            |  |
| 14.7           | 1400mm High Wood Guard Rail             | 04/01/2013            |  |
| 14.8           | 915mm High Wood Guard Rail              | 04/01/2013            |  |
| 14.9           | Temporary Wood Rail Fence Detail        | 04/01/2013            |  |
| 14.10          | Chain Link Fence Frame                  | 04/01/2013            |  |
| 14.11          | Chain Link Fence Single Gate            | 10/04/2019            |  |
| 14.12          | Chain Link Fence Double Gate            | 10/04/2019            |  |
| 14.13          | 1800mm High Bern Fence                  | 04/01/2013            |  |
| 14.14          | 1800mm Height Sound Attenuation Fence   | 04/01/2013            |  |
| 14.15          | Wood Screen Fence Step Down Detail      | 04/23/2014            |  |
| 14.16          | Brick Column Detail                     | 04/01/2013            |  |
| 14.17          | BBQ Grill                               | 04/01/2013            |  |
| 15.0           | Park Swale Channel Detail               | 04/23/2014            |  |
| 18.1           | Typical Benches with Concrete Pad       | 10/04/2019            |  |
| 18.2           | Typical Picnic Table with Concrete Pad  | 10/04/2019            |  |
| 18.3           | Full Size Sports Field Layout           | 04/24/2014            |  |
| 18.4           | Mid Size Sports Field Layout            | 04/24/2014            |  |
| 18.5           | Typical Bench Adjacent to Asphalt Trail | 04/24/2014            |  |