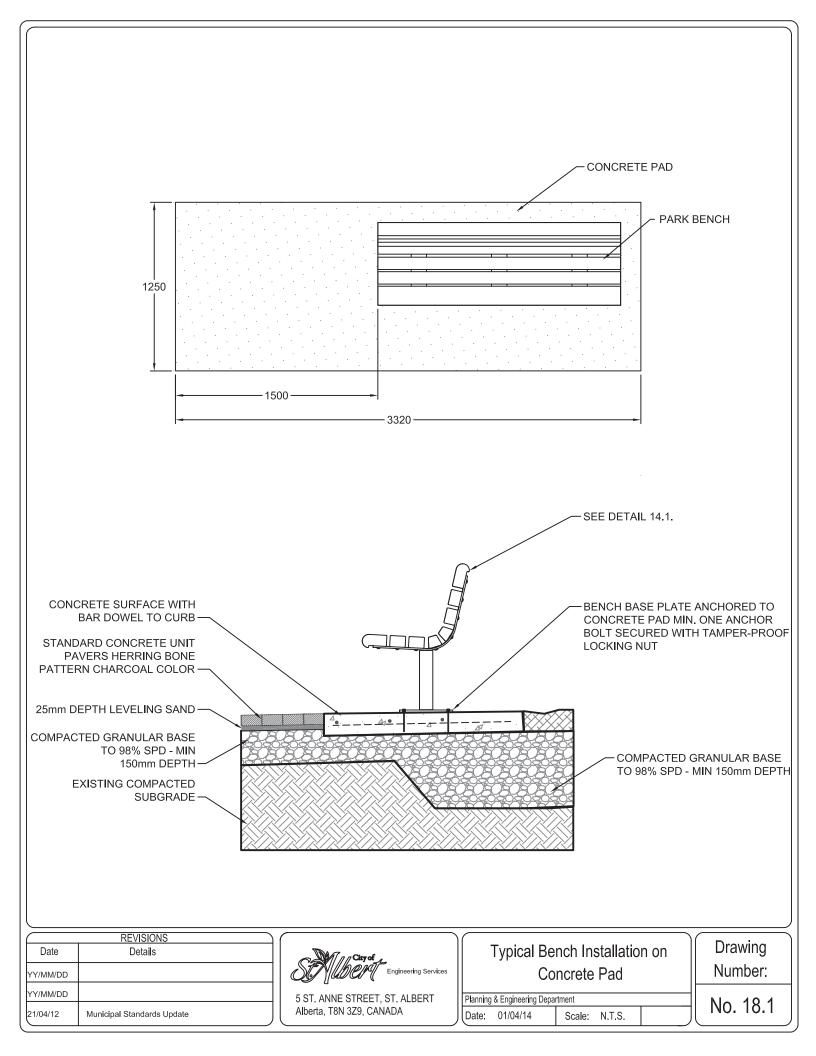

## Municipal Landscaping Standards

Drawing Index

| Drawing Number | Drawing Name                            | Revision Date (M/D/Y) |  |
|----------------|-----------------------------------------|-----------------------|--|
| 14.6           | Permanent Wood Rail Fence Detail        | 04/01/2013            |  |
| 14.7           | 1400mm High Wood Guard Rail             | 04/01/2013            |  |
| 14.8           | 915mm High Wood Guard Rail              | 04/01/2013            |  |
| 14.9           | Temporary Wood Rail Fence Detail        | 04/01/2013            |  |
| 14.10          | Chain Link Fence Frame                  | 04/01/2013            |  |
| 14.11          | Chain Link Fence Single Gate            | 10/04/2019            |  |
| 14.12          | Chain Link Fence Double Gate            | 10/04/2019            |  |
| 14.13          | 1800mm High Bern Fence                  | 04/01/2013            |  |
| 14.14          | 1800mm Height Sound Attenuation Fence   | 04/01/2013            |  |
| 14.15          | Wood Screen Fence Step Down Detail      | 04/23/2014            |  |
| 14.16          | Brick Column Detail                     | 04/01/2013            |  |
| 14.17          | BBQ Grill                               | 04/01/2013            |  |
| 15.0           | Park Swale Channel Detail               | 04/23/2014            |  |
| 18.1           | Typical Benches with Concrete Pad       | 10/04/2019            |  |
| 18.2           | Typical Picnic Table with Concrete Pad  | 10/04/2019            |  |
| 18.3           | Full Size Sports Field Layout           | 04/24/2014            |  |
| 18.4           | Mid Size Sports Field Layout            | 04/24/2014            |  |
| 18.5           | Typical Bench Adjacent to Asphalt Trail | 04/24/2014            |  |