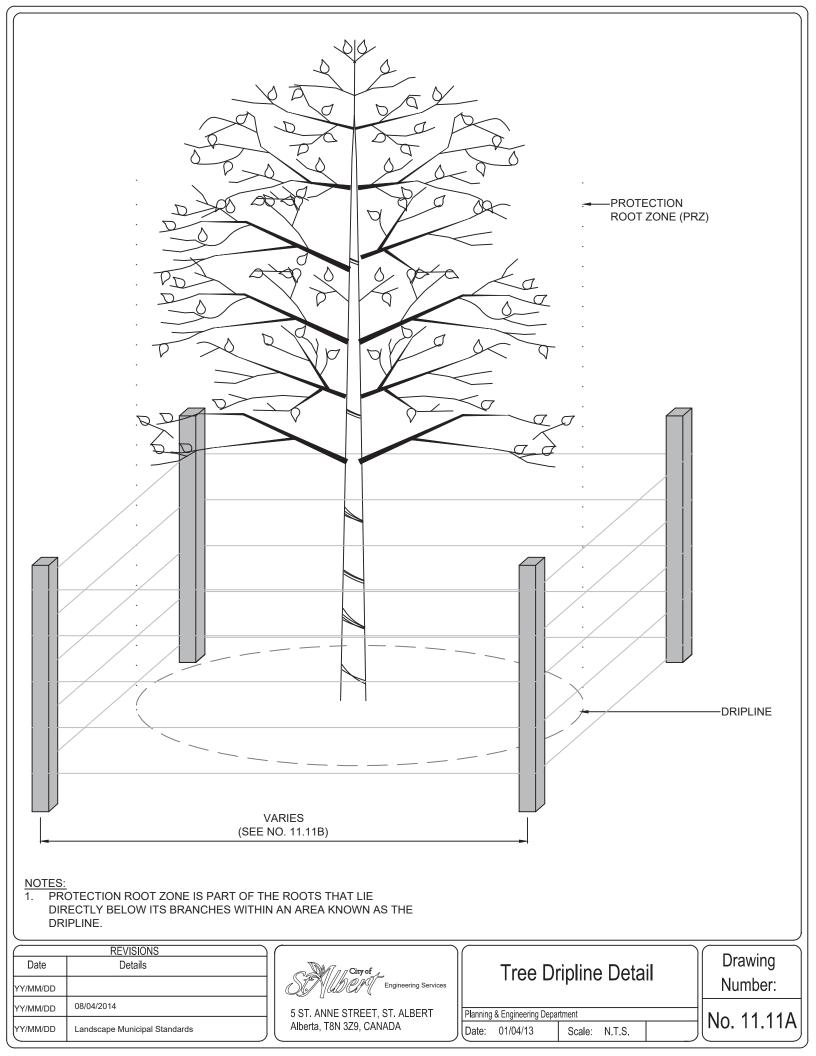

## STANDARD DRAWINGS

| Drawing Number | Drawing Name                            | Revision Date (M/D/Y) |  |
|----------------|-----------------------------------------|-----------------------|--|
| 10.1           | Asphalt Walkway or Plaza                | 10/04/2019            |  |
| 10.2           | Concrete Walkway or Plaza               | 10/04/2019            |  |
| 10.3           | Paving Stone Walkway or Plaza           | 10/04/2019            |  |
| 10.4           | Granuler Walkway                        | 10/04/2019            |  |
| 10.5           | Gravel Timber Steps                     | 04/01/2013            |  |
| 10.6           | Gravel Plank Steps                      | 04/01/2013            |  |
| 10.7           | Culvert Under Walkway                   | 04/01/2013            |  |
| 10.8           | Sub Drainage Pipe Installation          | 10/04/2019            |  |
| 10.9           | French Drain Detail                     | 04/01/2013            |  |
| 11.0           | Capital Projects Template               | 10/04/2019            |  |
| 11.1           | Typical Tree Planting Detail            | 10/04/2019            |  |
| 11.2           | Typical Tree Planting on Slope          | 10/04/2019            |  |
| 11.3           | Typical Tree Transplanted               | 10/04/2019            |  |
| 11.4           | Typical Tree Grate Planting             | 10/04/2019            |  |
| 11.5           | Typical Median Tree Planting            | 10/04/2019            |  |
| 11.6           | Typical Planting Bed                    | 10/04/2019            |  |
| 11.7           | Typical Multi-Stem Installation         | 10/04/2019            |  |
| 11.8           | Typical Multi-Stem Transplanted         | 10/04/2019            |  |
| 11.9           | Typical Shrub Naturalization            | 10/04/2019            |  |
| 11.10          | Typical Planting Bed on Slope           | 10/04/2019            |  |
| 11.11A         | Tree Dripline Detail                    | 04/08/2014            |  |
| 11.11B         | Large Tree Hoarding                     | 04/01/2013            |  |
| 11.12          | Small Tree Hoarding (Max. 60mm Caliper) | 04/08/2014            |  |
| 11.13          | Typical Tree Staking                    | 04/24/2014            |  |
| 11.14          | Typical Tree Root Trench                | 10/04/2019            |  |
| 13.1           | Sod Installation                        | 10/04/2019            |  |
| 14.1           | Bench Detail                            | 10/04/2019            |  |
| 14.2           | Trash Receptacle                        | 04/01/2013            |  |
| 14.3           | Alfa Maxi Receptacle                    | 04/01/2013            |  |
| 14.4           | Pedestal Table                          | 04/01/2013            |  |
| 14.5           | 152mm x 203mm Wood Bumper Post          | 04/01/2013            |  |