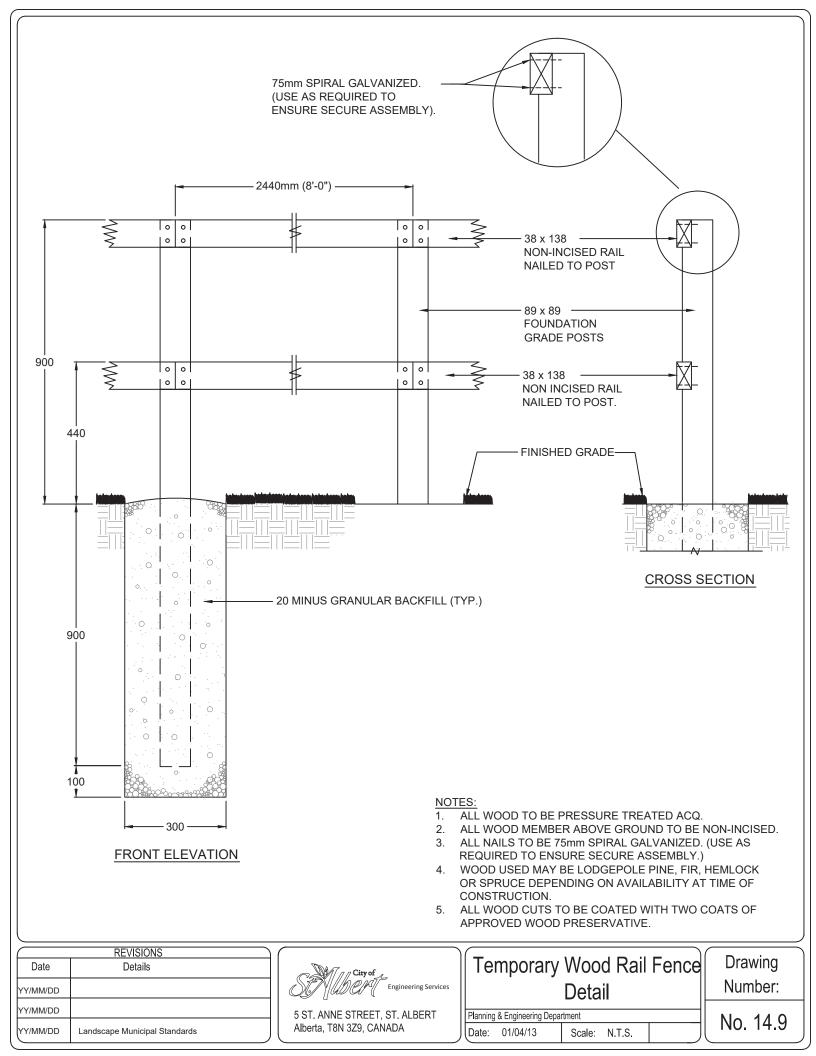

## Municipal Landscaping Standards

Drawing Index

| Drawing Number | Drawing Name                            | Revision Date (M/D/Y) |  |
|----------------|-----------------------------------------|-----------------------|--|
| 14.6           | Permanent Wood Rail Fence Detail        | 04/01/2013            |  |
| 14.7           | 1400mm High Wood Guard Rail             | 04/01/2013            |  |
| 14.8           | 915mm High Wood Guard Rail              | 04/01/2013            |  |
| 14.9           | Temporary Wood Rail Fence Detail        | 04/01/2013            |  |
| 14.10          | Chain Link Fence Frame                  | 04/01/2013            |  |
| 14.11          | Chain Link Fence Single Gate            | 10/04/2019            |  |
| 14.12          | Chain Link Fence Double Gate            | 10/04/2019            |  |
| 14.13          | 1800mm High Bern Fence                  | 04/01/2013            |  |
| 14.14          | 1800mm Height Sound Attenuation Fence   | 04/01/2013            |  |
| 14.15          | Wood Screen Fence Step Down Detail      | 04/23/2014            |  |
| 14.16          | Brick Column Detail                     | 04/01/2013            |  |
| 14.17          | BBQ Grill                               | 04/01/2013            |  |
| 15.0           | Park Swale Channel Detail               | 04/23/2014            |  |
| 18.1           | Typical Benches with Concrete Pad       | 10/04/2019            |  |
| 18.2           | Typical Picnic Table with Concrete Pad  | 10/04/2019            |  |
| 18.3           | Full Size Sports Field Layout           | 04/24/2014            |  |
| 18.4           | Mid Size Sports Field Layout            | 04/24/2014            |  |
| 18.5           | Typical Bench Adjacent to Asphalt Trail | 04/24/2014            |  |