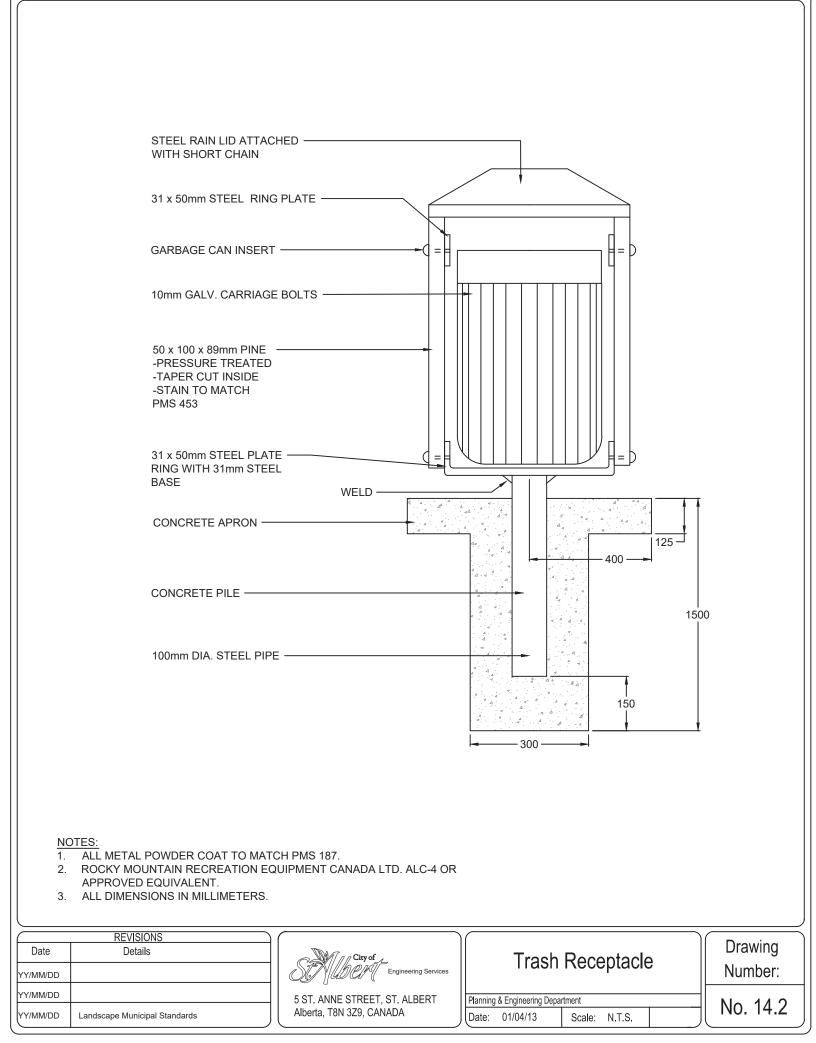

## STANDARD DRAWINGS

| Drawing Number | Drawing Name                            | Revision Date (M/D/Y) |  |
|----------------|-----------------------------------------|-----------------------|--|
| 10.1           | Asphalt Walkway or Plaza                | 10/04/2019            |  |
| 10.2           | Concrete Walkway or Plaza               | 10/04/2019            |  |
| 10.3           | Paving Stone Walkway or Plaza           | 10/04/2019            |  |
| 10.4           | Granuler Walkway                        | 10/04/2019            |  |
| 10.5           | Gravel Timber Steps                     | 04/01/2013            |  |
| 10.6           | Gravel Plank Steps                      | 04/01/2013            |  |
| 10.7           | Culvert Under Walkway                   | 04/01/2013            |  |
| 10.8           | Sub Drainage Pipe Installation          | 10/04/2019            |  |
| 10.9           | French Drain Detail                     | 04/01/2013            |  |
| 11.0           | Capital Projects Template               | 10/04/2019            |  |
| 11.1           | Typical Tree Planting Detail            | 10/04/2019            |  |
| 11.2           | Typical Tree Planting on Slope          | 10/04/2019            |  |
| 11.3           | Typical Tree Transplanted               | 10/04/2019            |  |
| 11.4           | Typical Tree Grate Planting             | 10/04/2019            |  |
| 11.5           | Typical Median Tree Planting            | 10/04/2019            |  |
| 11.6           | Typical Planting Bed                    | 10/04/2019            |  |
| 11.7           | Typical Multi-Stem Installation         | 10/04/2019            |  |
| 11.8           | Typical Multi-Stem Transplanted         | 10/04/2019            |  |
| 11.9           | Typical Shrub Naturalization            | 10/04/2019            |  |
| 11.10          | Typical Planting Bed on Slope           | 10/04/2019            |  |
| 11.11A         | Tree Dripline Detail                    | 04/08/2014            |  |
| 11.11B         | Large Tree Hoarding                     | 04/01/2013            |  |
| 11.12          | Small Tree Hoarding (Max. 60mm Caliper) | 04/08/2014            |  |
| 11.13          | Typical Tree Staking                    | 04/24/2014            |  |
| 11.14          | Typical Tree Root Trench                | 10/04/2019            |  |
| 13.1           | Sod Installation                        | 10/04/2019            |  |
| 14.1           | Bench Detail                            | 10/04/2019            |  |
| 14.2           | Trash Receptacle                        | 04/01/2013            |  |
| 14.3           | Alfa Maxi Receptacle                    | 04/01/2013            |  |
| 14.4           | Pedestal Table                          | 04/01/2013            |  |
| 14.5           | 152mm x 203mm Wood Bumper Post          | 04/01/2013            |  |