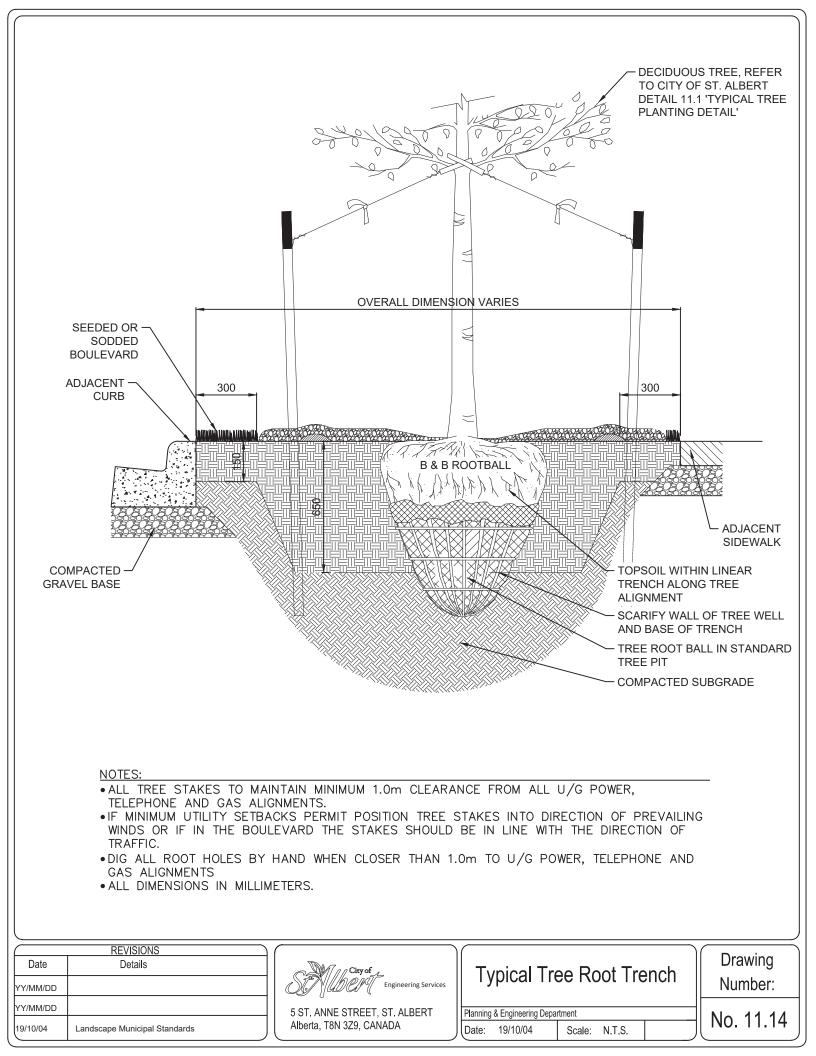

## STANDARD DRAWINGS

| Drawing Number | Drawing Name                            | Revision Date (M/D/Y) |  |
|----------------|-----------------------------------------|-----------------------|--|
| 10.1           | Asphalt Walkway or Plaza                | 10/04/2019            |  |
| 10.2           | Concrete Walkway or Plaza               | 10/04/2019            |  |
| 10.3           | Paving Stone Walkway or Plaza           | 10/04/2019            |  |
| 10.4           | Granuler Walkway                        | 10/04/2019            |  |
| 10.5           | Gravel Timber Steps                     | 04/01/2013            |  |
| 10.6           | Gravel Plank Steps                      | 04/01/2013            |  |
| 10.7           | Culvert Under Walkway                   | 04/01/2013            |  |
| 10.8           | Sub Drainage Pipe Installation          | 10/04/2019            |  |
| 10.9           | French Drain Detail                     | 04/01/2013            |  |
| 11.0           | Capital Projects Template               | 10/04/2019            |  |
| 11.1           | Typical Tree Planting Detail            | 10/04/2019            |  |
| 11.2           | Typical Tree Planting on Slope          | 10/04/2019            |  |
| 11.3           | Typical Tree Transplanted               | 10/04/2019            |  |
| 11.4           | Typical Tree Grate Planting             | 10/04/2019            |  |
| 11.5           | Typical Median Tree Planting            | 10/04/2019            |  |
| 11.6           | Typical Planting Bed                    | 10/04/2019            |  |
| 11.7           | Typical Multi-Stem Installation         | 10/04/2019            |  |
| 11.8           | Typical Multi-Stem Transplanted         | 10/04/2019            |  |
| 11.9           | Typical Shrub Naturalization            | 10/04/2019            |  |
| 11.10          | Typical Planting Bed on Slope           | 10/04/2019            |  |
| 11.11A         | Tree Dripline Detail                    | 04/08/2014            |  |
| 11.11B         | Large Tree Hoarding                     | 04/01/2013            |  |
| 11.12          | Small Tree Hoarding (Max. 60mm Caliper) | 04/08/2014            |  |
| 11.13          | Typical Tree Staking                    | 04/24/2014            |  |
| 11.14          | Typical Tree Root Trench                | 10/04/2019            |  |
| 13.1           | Sod Installation                        | 10/04/2019            |  |
| 14.1           | Bench Detail                            | 10/04/2019            |  |
| 14.2           | Trash Receptacle                        | 04/01/2013            |  |
| 14.3           | Alfa Maxi Receptacle                    | 04/01/2013            |  |
| 14.4           | Pedestal Table                          | 04/01/2013            |  |
| 14.5           | 152mm x 203mm Wood Bumper Post          | 04/01/2013            |  |