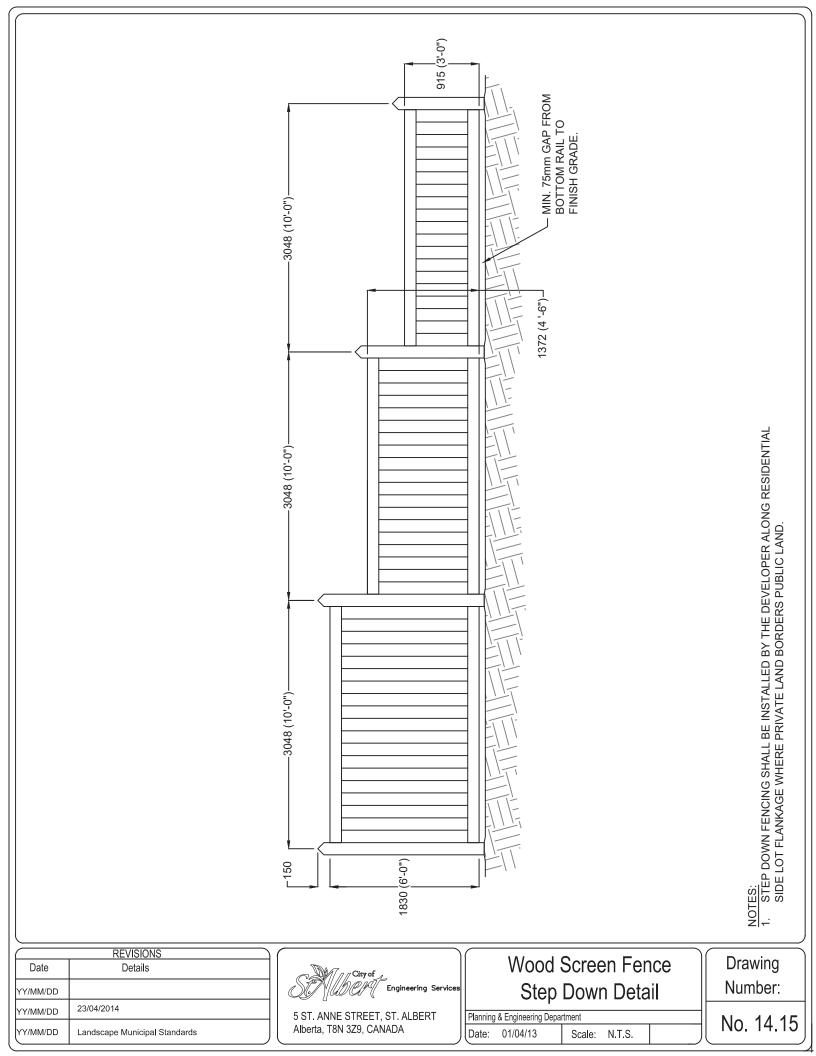

## Municipal Landscaping Standards

Drawing Index

| Drawing Number | Drawing Name                            | Revision Date (M/D/Y) |  |
|----------------|-----------------------------------------|-----------------------|--|
| 14.6           | Permanent Wood Rail Fence Detail        | 04/01/2013            |  |
| 14.7           | 1400mm High Wood Guard Rail             | 04/01/2013            |  |
| 14.8           | 915mm High Wood Guard Rail              | 04/01/2013            |  |
| 14.9           | Temporary Wood Rail Fence Detail        | 04/01/2013            |  |
| 14.10          | Chain Link Fence Frame                  | 04/01/2013            |  |
| 14.11          | Chain Link Fence Single Gate            | 10/04/2019            |  |
| 14.12          | Chain Link Fence Double Gate            | 10/04/2019            |  |
| 14.13          | 1800mm High Bern Fence                  | 04/01/2013            |  |
| 14.14          | 1800mm Height Sound Attenuation Fence   | 04/01/2013            |  |
| 14.15          | Wood Screen Fence Step Down Detail      | 04/23/2014            |  |
| 14.16          | Brick Column Detail                     | 04/01/2013            |  |
| 14.17          | BBQ Grill                               | 04/01/2013            |  |
| 15.0           | Park Swale Channel Detail               | 04/23/2014            |  |
| 18.1           | Typical Benches with Concrete Pad       | 10/04/2019            |  |
| 18.2           | Typical Picnic Table with Concrete Pad  | 10/04/2019            |  |
| 18.3           | Full Size Sports Field Layout           | 04/24/2014            |  |
| 18.4           | Mid Size Sports Field Layout            | 04/24/2014            |  |
| 18.5           | Typical Bench Adjacent to Asphalt Trail | 04/24/2014            |  |