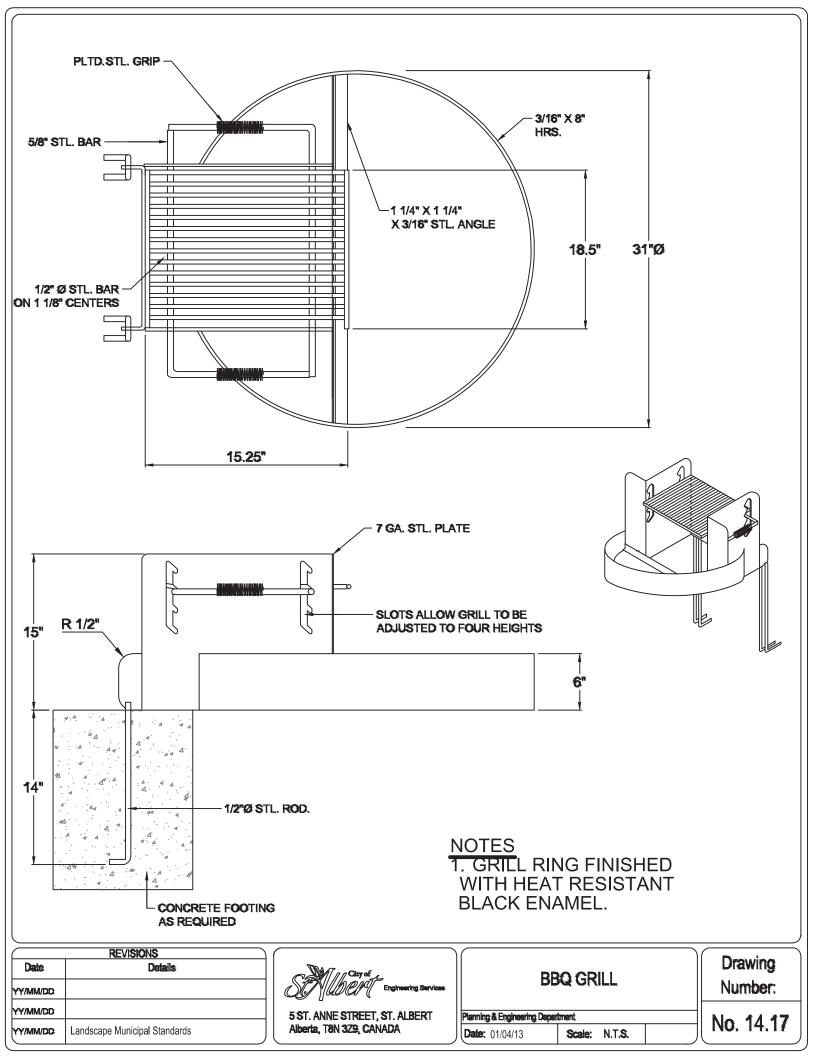

## Municipal Landscaping Standards

Drawing Index

| Drawing Number | Drawing Name                            | Revision Date (M/D/Y) |  |
|----------------|-----------------------------------------|-----------------------|--|
| 14.6           | Permanent Wood Rail Fence Detail        | 04/01/2013            |  |
| 14.7           | 1400mm High Wood Guard Rail             | 04/01/2013            |  |
| 14.8           | 915mm High Wood Guard Rail              | 04/01/2013            |  |
| 14.9           | Temporary Wood Rail Fence Detail        | 04/01/2013            |  |
| 14.10          | Chain Link Fence Frame                  | 04/01/2013            |  |
| 14.11          | Chain Link Fence Single Gate            | 10/04/2019            |  |
| 14.12          | Chain Link Fence Double Gate            | 10/04/2019            |  |
| 14.13          | 1800mm High Bern Fence                  | 04/01/2013            |  |
| 14.14          | 1800mm Height Sound Attenuation Fence   | 04/01/2013            |  |
| 14.15          | Wood Screen Fence Step Down Detail      | 04/23/2014            |  |
| 14.16          | Brick Column Detail                     | 04/01/2013            |  |
| 14.17          | BBQ Grill                               | 04/01/2013            |  |
| 15.0           | Park Swale Channel Detail               | 04/23/2014            |  |
| 18.1           | Typical Benches with Concrete Pad       | 10/04/2019            |  |
| 18.2           | Typical Picnic Table with Concrete Pad  | 10/04/2019            |  |
| 18.3           | Full Size Sports Field Layout           | 04/24/2014            |  |
| 18.4           | Mid Size Sports Field Layout            | 04/24/2014            |  |
| 18.5           | Typical Bench Adjacent to Asphalt Trail | 04/24/2014            |  |