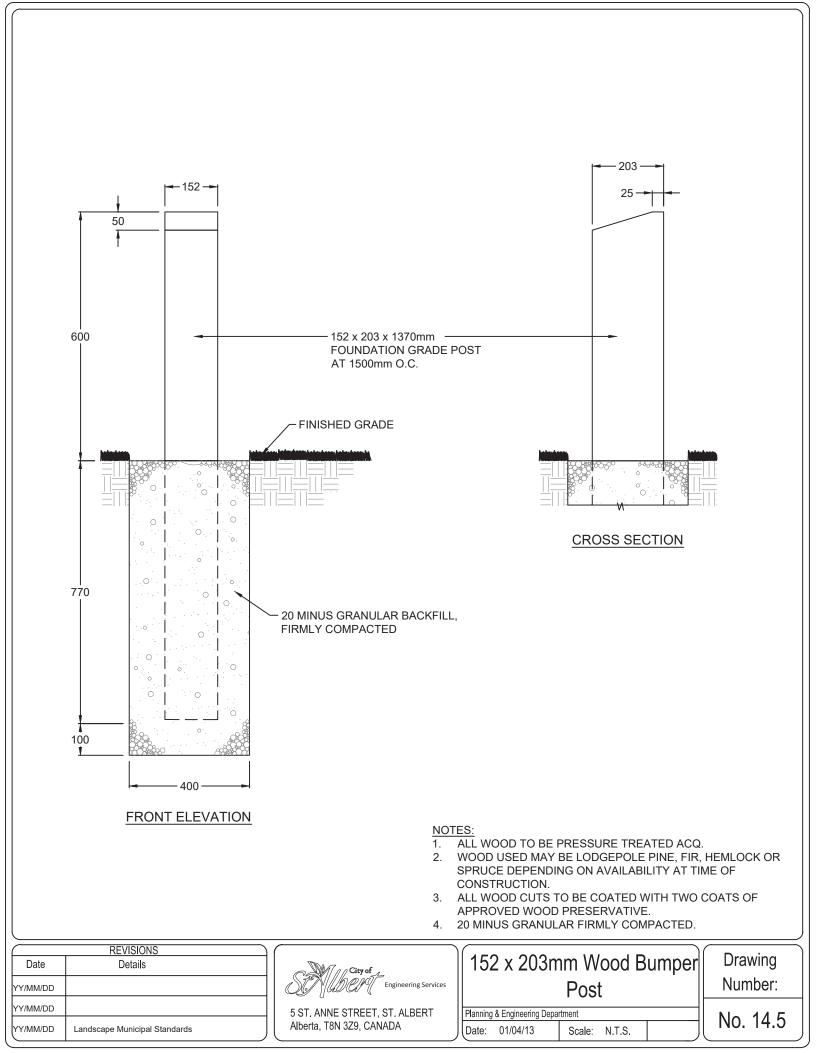

## STANDARD DRAWINGS

| Drawing Number | Drawing Name                            | Revision Date (M/D/Y) |  |
|----------------|-----------------------------------------|-----------------------|--|
| 10.1           | Asphalt Walkway or Plaza                | 10/04/2019            |  |
| 10.2           | Concrete Walkway or Plaza               | 10/04/2019            |  |
| 10.3           | Paving Stone Walkway or Plaza           | 10/04/2019            |  |
| 10.4           | Granuler Walkway                        | 10/04/2019            |  |
| 10.5           | Gravel Timber Steps                     | 04/01/2013            |  |
| 10.6           | Gravel Plank Steps                      | 04/01/2013            |  |
| 10.7           | Culvert Under Walkway                   | 04/01/2013            |  |
| 10.8           | Sub Drainage Pipe Installation          | 10/04/2019            |  |
| 10.9           | French Drain Detail                     | 04/01/2013            |  |
| 11.0           | Capital Projects Template               | 10/04/2019            |  |
| 11.1           | Typical Tree Planting Detail            | 10/04/2019            |  |
| 11.2           | Typical Tree Planting on Slope          | 10/04/2019            |  |
| 11.3           | Typical Tree Transplanted               | 10/04/2019            |  |
| 11.4           | Typical Tree Grate Planting             | 10/04/2019            |  |
| 11.5           | Typical Median Tree Planting            | 10/04/2019            |  |
| 11.6           | Typical Planting Bed                    | 10/04/2019            |  |
| 11.7           | Typical Multi-Stem Installation         | 10/04/2019            |  |
| 11.8           | Typical Multi-Stem Transplanted         | 10/04/2019            |  |
| 11.9           | Typical Shrub Naturalization            | 10/04/2019            |  |
| 11.10          | Typical Planting Bed on Slope           | 10/04/2019            |  |
| 11.11A         | Tree Dripline Detail                    | 04/08/2014            |  |
| 11.11B         | Large Tree Hoarding                     | 04/01/2013            |  |
| 11.12          | Small Tree Hoarding (Max. 60mm Caliper) | 04/08/2014            |  |
| 11.13          | Typical Tree Staking                    | 04/24/2014            |  |
| 11.14          | Typical Tree Root Trench                | 10/04/2019            |  |
| 13.1           | Sod Installation                        | 10/04/2019            |  |
| 14.1           | Bench Detail                            | 10/04/2019            |  |
| 14.2           | Trash Receptacle                        | 04/01/2013            |  |
| 14.3           | Alfa Maxi Receptacle                    | 04/01/2013            |  |
| 14.4           | Pedestal Table                          | 04/01/2013            |  |
| 14.5           | 152mm x 203mm Wood Bumper Post          | 04/01/2013            |  |