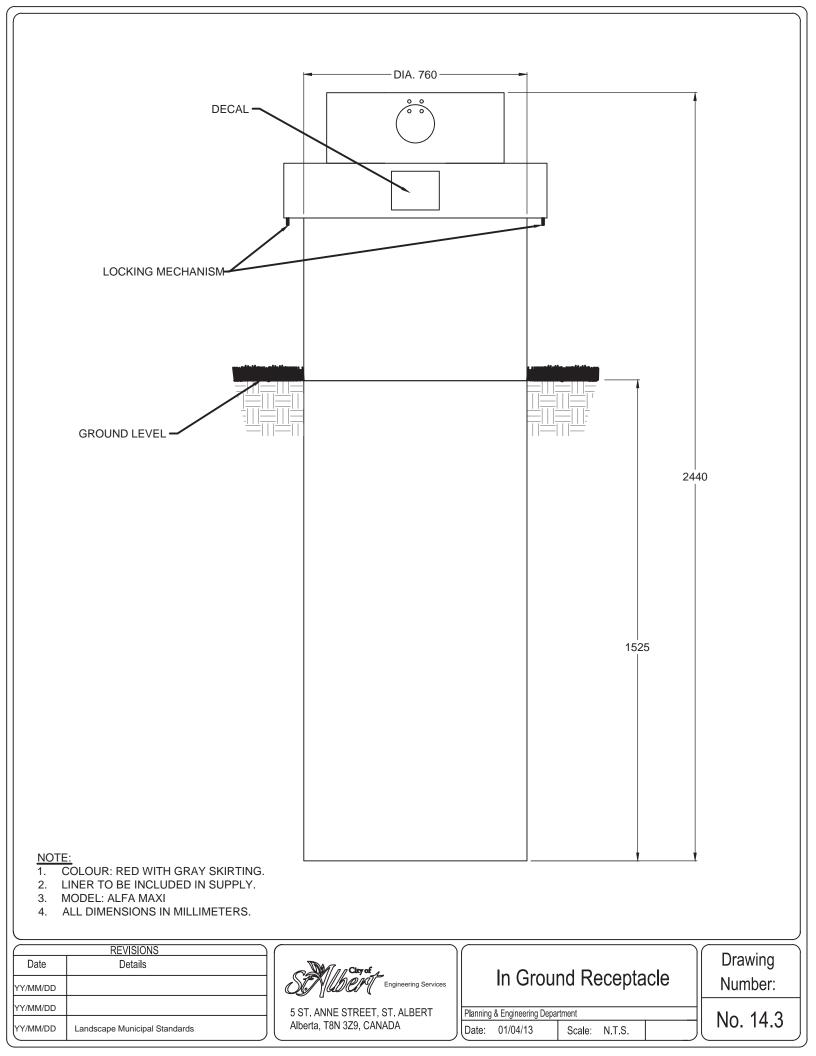

## STANDARD DRAWINGS

| Drawing Number | Drawing Name                            | Revision Date (M/D/Y) |  |
|----------------|-----------------------------------------|-----------------------|--|
| 10.1           | Asphalt Walkway or Plaza                | 10/04/2019            |  |
| 10.2           | Concrete Walkway or Plaza               | 10/04/2019            |  |
| 10.3           | Paving Stone Walkway or Plaza           | 10/04/2019            |  |
| 10.4           | Granuler Walkway                        | 10/04/2019            |  |
| 10.5           | Gravel Timber Steps                     | 04/01/2013            |  |
| 10.6           | Gravel Plank Steps                      | 04/01/2013            |  |
| 10.7           | Culvert Under Walkway                   | 04/01/2013            |  |
| 10.8           | Sub Drainage Pipe Installation          | 10/04/2019            |  |
| 10.9           | French Drain Detail                     | 04/01/2013            |  |
| 11.0           | Capital Projects Template               | 10/04/2019            |  |
| 11.1           | Typical Tree Planting Detail            | 10/04/2019            |  |
| 11.2           | Typical Tree Planting on Slope          | 10/04/2019            |  |
| 11.3           | Typical Tree Transplanted               | 10/04/2019            |  |
| 11.4           | Typical Tree Grate Planting             | 10/04/2019            |  |
| 11.5           | Typical Median Tree Planting            | 10/04/2019            |  |
| 11.6           | Typical Planting Bed                    | 10/04/2019            |  |
| 11.7           | Typical Multi-Stem Installation         | 10/04/2019            |  |
| 11.8           | Typical Multi-Stem Transplanted         | 10/04/2019            |  |
| 11.9           | Typical Shrub Naturalization            | 10/04/2019            |  |
| 11.10          | Typical Planting Bed on Slope           | 10/04/2019            |  |
| 11.11A         | Tree Dripline Detail                    | 04/08/2014            |  |
| 11.11B         | Large Tree Hoarding                     | 04/01/2013            |  |
| 11.12          | Small Tree Hoarding (Max. 60mm Caliper) | 04/08/2014            |  |
| 11.13          | Typical Tree Staking                    | 04/24/2014            |  |
| 11.14          | Typical Tree Root Trench                | 10/04/2019            |  |
| 13.1           | Sod Installation                        | 10/04/2019            |  |
| 14.1           | Bench Detail                            | 10/04/2019            |  |
| 14.2           | Trash Receptacle                        | 04/01/2013            |  |
| 14.3           | Alfa Maxi Receptacle                    | 04/01/2013            |  |
| 14.4           | Pedestal Table                          | 04/01/2013            |  |
| 14.5           | 152mm x 203mm Wood Bumper Post          | 04/01/2013            |  |