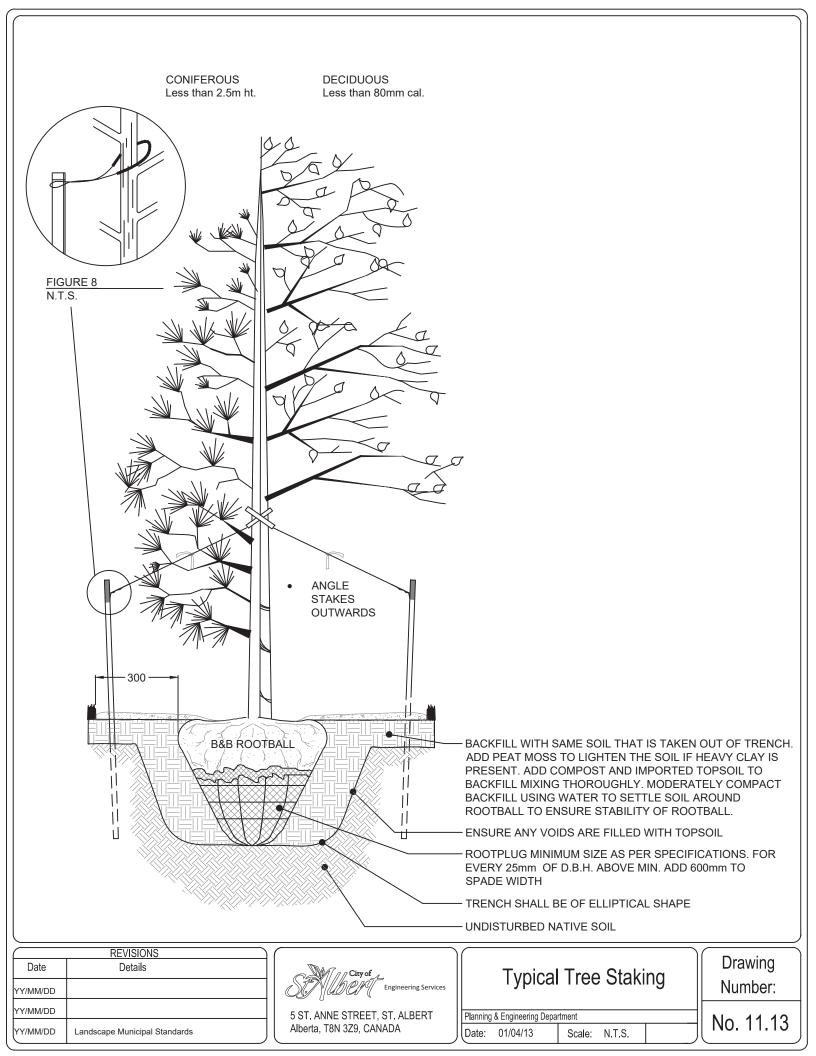

## STANDARD DRAWINGS

| Drawing Number | Drawing Name                            | Revision Date (M/D/Y) |  |
|----------------|-----------------------------------------|-----------------------|--|
| 10.1           | Asphalt Walkway or Plaza                | 10/04/2019            |  |
| 10.2           | Concrete Walkway or Plaza               | 10/04/2019            |  |
| 10.3           | Paving Stone Walkway or Plaza           | 10/04/2019            |  |
| 10.4           | Granuler Walkway                        | 10/04/2019            |  |
| 10.5           | Gravel Timber Steps                     | 04/01/2013            |  |
| 10.6           | Gravel Plank Steps                      | 04/01/2013            |  |
| 10.7           | Culvert Under Walkway                   | 04/01/2013            |  |
| 10.8           | Sub Drainage Pipe Installation          | 10/04/2019            |  |
| 10.9           | French Drain Detail                     | 04/01/2013            |  |
| 11.0           | Capital Projects Template               | 10/04/2019            |  |
| 11.1           | Typical Tree Planting Detail            | 10/04/2019            |  |
| 11.2           | Typical Tree Planting on Slope          | 10/04/2019            |  |
| 11.3           | Typical Tree Transplanted               | 10/04/2019            |  |
| 11.4           | Typical Tree Grate Planting             | 10/04/2019            |  |
| 11.5           | Typical Median Tree Planting            | 10/04/2019            |  |
| 11.6           | Typical Planting Bed                    | 10/04/2019            |  |
| 11.7           | Typical Multi-Stem Installation         | 10/04/2019            |  |
| 11.8           | Typical Multi-Stem Transplanted         | 10/04/2019            |  |
| 11.9           | Typical Shrub Naturalization            | 10/04/2019            |  |
| 11.10          | Typical Planting Bed on Slope           | 10/04/2019            |  |
| 11.11A         | Tree Dripline Detail                    | 04/08/2014            |  |
| 11.11B         | Large Tree Hoarding                     | 04/01/2013            |  |
| 11.12          | Small Tree Hoarding (Max. 60mm Caliper) | 04/08/2014            |  |
| 11.13          | Typical Tree Staking                    | 04/24/2014            |  |
| 11.14          | Typical Tree Root Trench                | 10/04/2019            |  |
| 13.1           | Sod Installation                        | 10/04/2019            |  |
| 14.1           | Bench Detail                            | 10/04/2019            |  |
| 14.2           | Trash Receptacle                        | 04/01/2013            |  |
| 14.3           | Alfa Maxi Receptacle                    | 04/01/2013            |  |
| 14.4           | Pedestal Table                          | 04/01/2013            |  |
| 14.5           | 152mm x 203mm Wood Bumper Post          | 04/01/2013            |  |