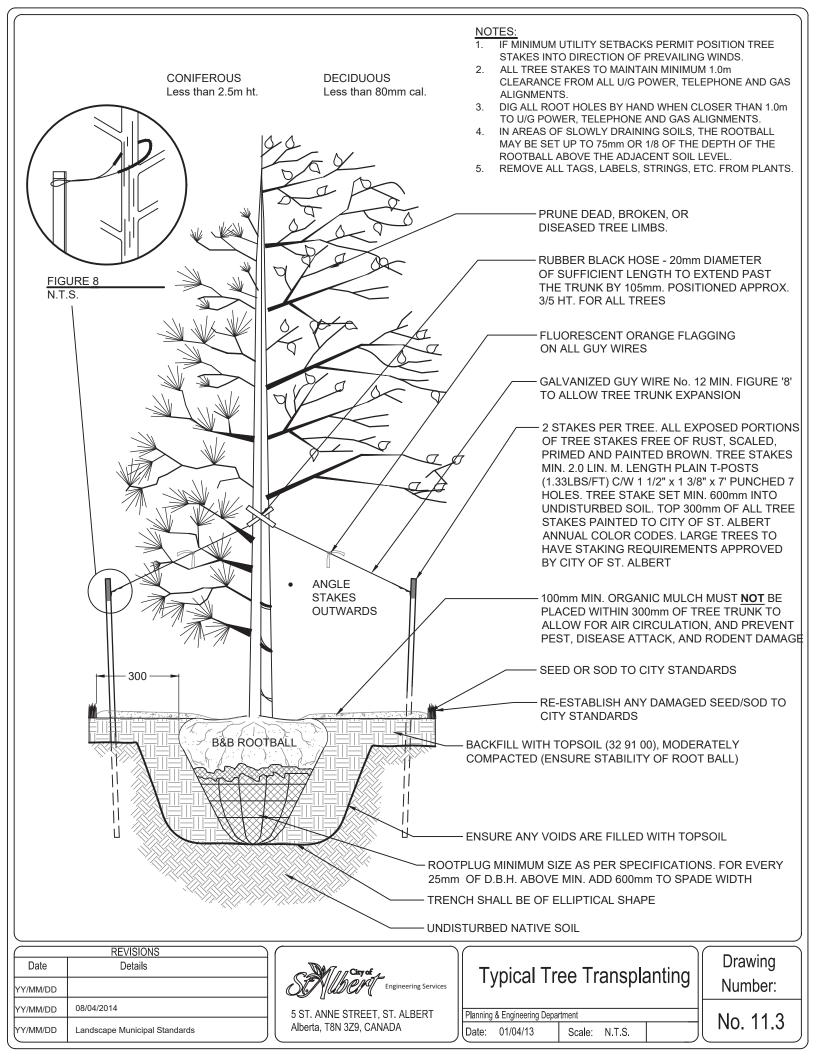

## STANDARD DRAWINGS

| Drawing Number | Drawing Name                            | Revision Date (M/D/Y) |  |
|----------------|-----------------------------------------|-----------------------|--|
| 10.1           | Asphalt Walkway or Plaza                | 10/04/2019            |  |
| 10.2           | Concrete Walkway or Plaza               | 10/04/2019            |  |
| 10.3           | Paving Stone Walkway or Plaza           | 10/04/2019            |  |
| 10.4           | Granuler Walkway                        | 10/04/2019            |  |
| 10.5           | Gravel Timber Steps                     | 04/01/2013            |  |
| 10.6           | Gravel Plank Steps                      | 04/01/2013            |  |
| 10.7           | Culvert Under Walkway                   | 04/01/2013            |  |
| 10.8           | Sub Drainage Pipe Installation          | 10/04/2019            |  |
| 10.9           | French Drain Detail                     | 04/01/2013            |  |
| 11.0           | Capital Projects Template               | 10/04/2019            |  |
| 11.1           | Typical Tree Planting Detail            | 10/04/2019            |  |
| 11.2           | Typical Tree Planting on Slope          | 10/04/2019            |  |
| 11.3           | Typical Tree Transplanted               | 10/04/2019            |  |
| 11.4           | Typical Tree Grate Planting             | 10/04/2019            |  |
| 11.5           | Typical Median Tree Planting            | 10/04/2019            |  |
| 11.6           | Typical Planting Bed                    | 10/04/2019            |  |
| 11.7           | Typical Multi-Stem Installation         | 10/04/2019            |  |
| 11.8           | Typical Multi-Stem Transplanted         | 10/04/2019            |  |
| 11.9           | Typical Shrub Naturalization            | 10/04/2019            |  |
| 11.10          | Typical Planting Bed on Slope           | 10/04/2019            |  |
| 11.11A         | Tree Dripline Detail                    | 04/08/2014            |  |
| 11.11B         | Large Tree Hoarding                     | 04/01/2013            |  |
| 11.12          | Small Tree Hoarding (Max. 60mm Caliper) | 04/08/2014            |  |
| 11.13          | Typical Tree Staking                    | 04/24/2014            |  |
| 11.14          | Typical Tree Root Trench                | 10/04/2019            |  |
| 13.1           | Sod Installation                        | 10/04/2019            |  |
| 14.1           | Bench Detail                            | 10/04/2019            |  |
| 14.2           | Trash Receptacle                        | 04/01/2013            |  |
| 14.3           | Alfa Maxi Receptacle                    | 04/01/2013            |  |
| 14.4           | Pedestal Table                          | 04/01/2013            |  |
| 14.5           | 152mm x 203mm Wood Bumper Post          | 04/01/2013            |  |