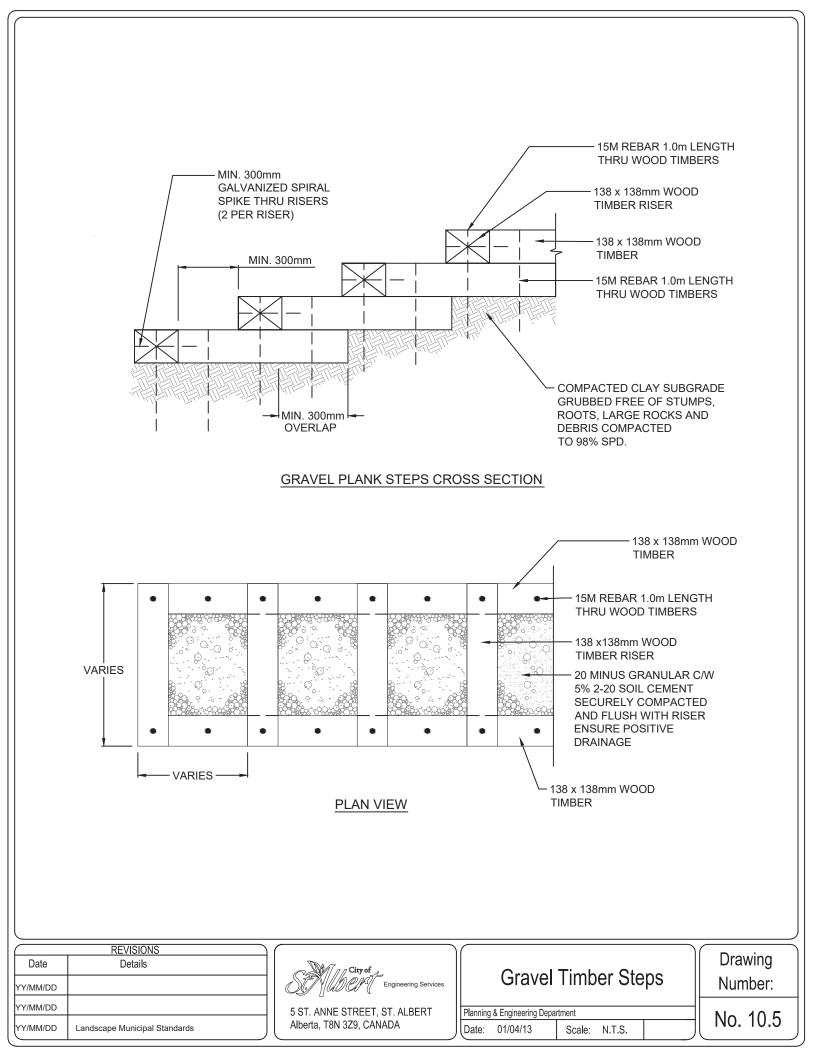

## STANDARD DRAWINGS

| Drawing Number | Drawing Name                            | Revision Date (M/D/Y) |  |
|----------------|-----------------------------------------|-----------------------|--|
| 10.1           | Asphalt Walkway or Plaza                | 10/04/2019            |  |
| 10.2           | Concrete Walkway or Plaza               | 10/04/2019            |  |
| 10.3           | Paving Stone Walkway or Plaza           | 10/04/2019            |  |
| 10.4           | Granuler Walkway                        | 10/04/2019            |  |
| 10.5           | Gravel Timber Steps                     | 04/01/2013            |  |
| 10.6           | Gravel Plank Steps                      | 04/01/2013            |  |
| 10.7           | Culvert Under Walkway                   | 04/01/2013            |  |
| 10.8           | Sub Drainage Pipe Installation          | 10/04/2019            |  |
| 10.9           | French Drain Detail                     | 04/01/2013            |  |
| 11.0           | Capital Projects Template               | 10/04/2019            |  |
| 11.1           | Typical Tree Planting Detail            | 10/04/2019            |  |
| 11.2           | Typical Tree Planting on Slope          | 10/04/2019            |  |
| 11.3           | Typical Tree Transplanted               | 10/04/2019            |  |
| 11.4           | Typical Tree Grate Planting             | 10/04/2019            |  |
| 11.5           | Typical Median Tree Planting            | 10/04/2019            |  |
| 11.6           | Typical Planting Bed                    | 10/04/2019            |  |
| 11.7           | Typical Multi-Stem Installation         | 10/04/2019            |  |
| 11.8           | Typical Multi-Stem Transplanted         | 10/04/2019            |  |
| 11.9           | Typical Shrub Naturalization            | 10/04/2019            |  |
| 11.10          | Typical Planting Bed on Slope           | 10/04/2019            |  |
| 11.11A         | Tree Dripline Detail                    | 04/08/2014            |  |
| 11.11B         | Large Tree Hoarding                     | 04/01/2013            |  |
| 11.12          | Small Tree Hoarding (Max. 60mm Caliper) | 04/08/2014            |  |
| 11.13          | Typical Tree Staking                    | 04/24/2014            |  |
| 11.14          | Typical Tree Root Trench                | 10/04/2019            |  |
| 13.1           | Sod Installation                        | 10/04/2019            |  |
| 14.1           | Bench Detail                            | 10/04/2019            |  |
| 14.2           | Trash Receptacle                        | 04/01/2013            |  |
| 14.3           | Alfa Maxi Receptacle                    | 04/01/2013            |  |
| 14.4           | Pedestal Table                          | 04/01/2013            |  |
| 14.5           | 152mm x 203mm Wood Bumper Post          | 04/01/2013            |  |