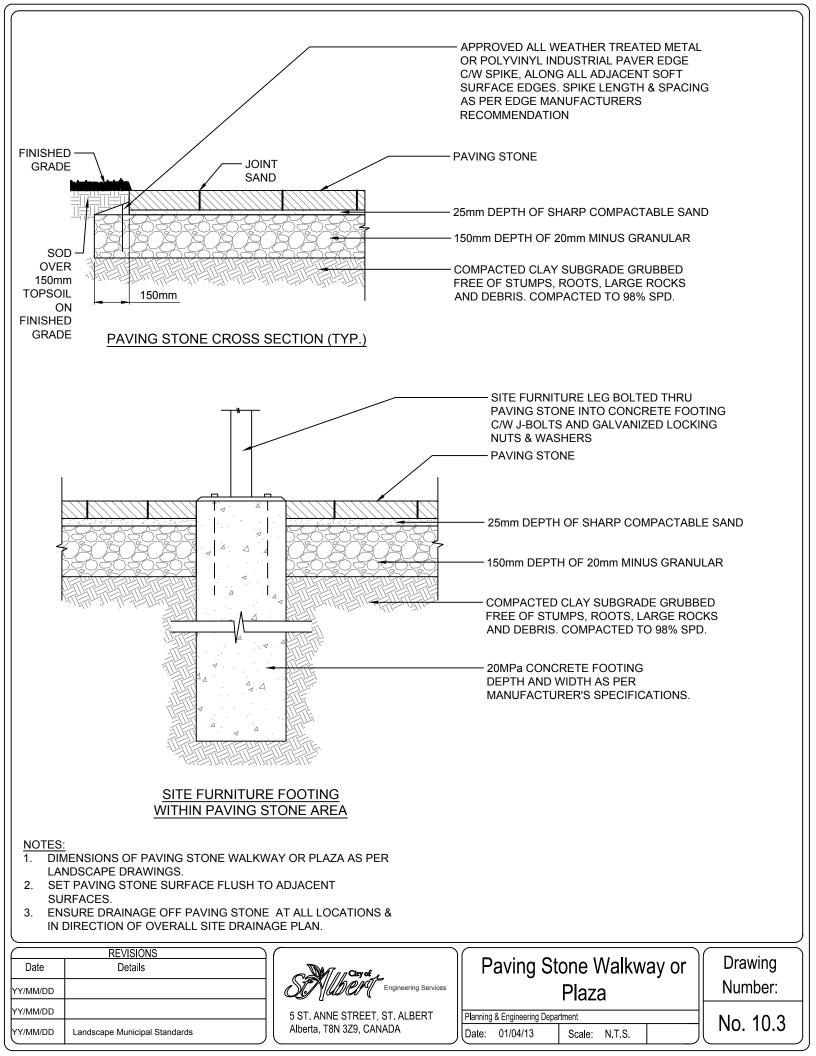

## STANDARD DRAWINGS

| Drawing Number | Drawing Name                            | Revision Date (M/D/Y) |  |
|----------------|-----------------------------------------|-----------------------|--|
| 10.1           | Asphalt Walkway or Plaza                | 10/04/2019            |  |
| 10.2           | Concrete Walkway or Plaza               | 10/04/2019            |  |
| 10.3           | Paving Stone Walkway or Plaza           | 10/04/2019            |  |
| 10.4           | Granuler Walkway                        | 10/04/2019            |  |
| 10.5           | Gravel Timber Steps                     | 04/01/2013            |  |
| 10.6           | Gravel Plank Steps                      | 04/01/2013            |  |
| 10.7           | Culvert Under Walkway                   | 04/01/2013            |  |
| 10.8           | Sub Drainage Pipe Installation          | 10/04/2019            |  |
| 10.9           | French Drain Detail                     | 04/01/2013            |  |
| 11.0           | Capital Projects Template               | 10/04/2019            |  |
| 11.1           | Typical Tree Planting Detail            | 10/04/2019            |  |
| 11.2           | Typical Tree Planting on Slope          | 10/04/2019            |  |
| 11.3           | Typical Tree Transplanted               | 10/04/2019            |  |
| 11.4           | Typical Tree Grate Planting             | 10/04/2019            |  |
| 11.5           | Typical Median Tree Planting            | 10/04/2019            |  |
| 11.6           | Typical Planting Bed                    | 10/04/2019            |  |
| 11.7           | Typical Multi-Stem Installation         | 10/04/2019            |  |
| 11.8           | Typical Multi-Stem Transplanted         | 10/04/2019            |  |
| 11.9           | Typical Shrub Naturalization            | 10/04/2019            |  |
| 11.10          | Typical Planting Bed on Slope           | 10/04/2019            |  |
| 11.11A         | Tree Dripline Detail                    | 04/08/2014            |  |
| 11.11B         | Large Tree Hoarding                     | 04/01/2013            |  |
| 11.12          | Small Tree Hoarding (Max. 60mm Caliper) | 04/08/2014            |  |
| 11.13          | Typical Tree Staking                    | 04/24/2014            |  |
| 11.14          | Typical Tree Root Trench                | 10/04/2019            |  |
| 13.1           | Sod Installation                        | 10/04/2019            |  |
| 14.1           | Bench Detail                            | 10/04/2019            |  |
| 14.2           | Trash Receptacle                        | 04/01/2013            |  |
| 14.3           | Alfa Maxi Receptacle                    | 04/01/2013            |  |
| 14.4           | Pedestal Table                          | 04/01/2013            |  |
| 14.5           | 152mm x 203mm Wood Bumper Post          | 04/01/2013            |  |