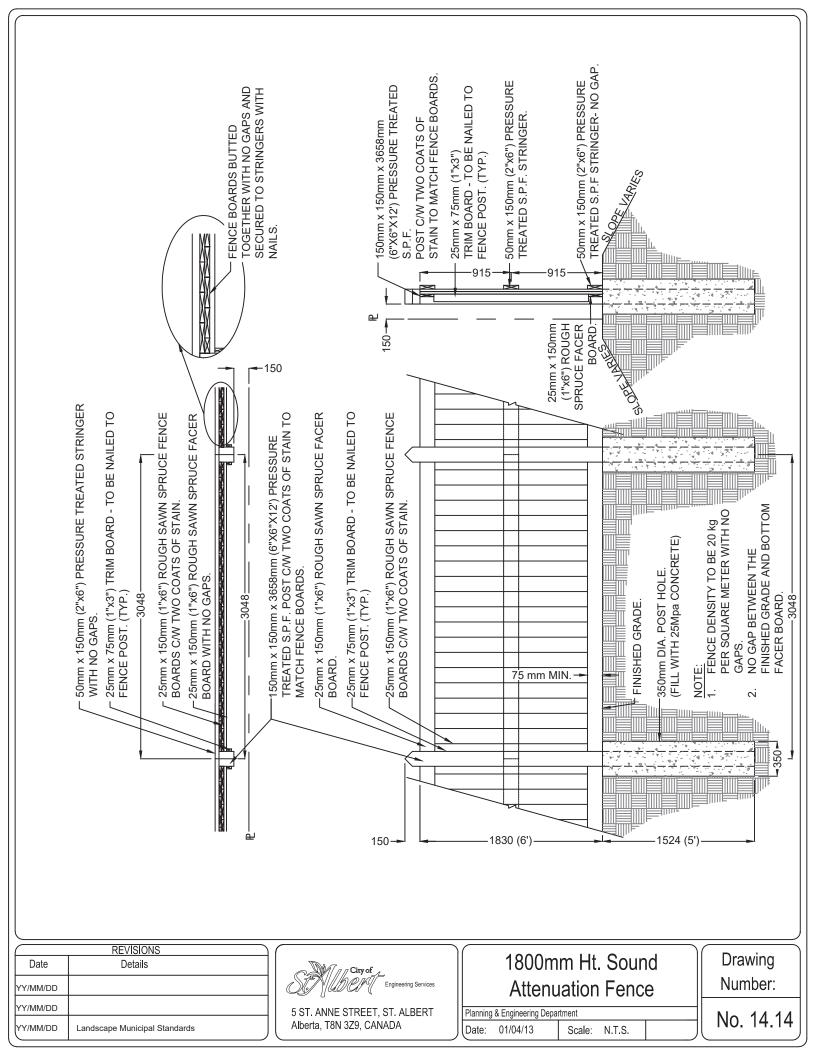

## Municipal Landscaping Standards

Drawing Index

| Drawing Number | Drawing Name                            | Revision Date (M/D/Y) |  |
|----------------|-----------------------------------------|-----------------------|--|
| 14.6           | Permanent Wood Rail Fence Detail        | 04/01/2013            |  |
| 14.7           | 1400mm High Wood Guard Rail             | 04/01/2013            |  |
| 14.8           | 915mm High Wood Guard Rail              | 04/01/2013            |  |
| 14.9           | Temporary Wood Rail Fence Detail        | 04/01/2013            |  |
| 14.10          | Chain Link Fence Frame                  | 04/01/2013            |  |
| 14.11          | Chain Link Fence Single Gate            | 10/04/2019            |  |
| 14.12          | Chain Link Fence Double Gate            | 10/04/2019            |  |
| 14.13          | 1800mm High Bern Fence                  | 04/01/2013            |  |
| 14.14          | 1800mm Height Sound Attenuation Fence   | 04/01/2013            |  |
| 14.15          | Wood Screen Fence Step Down Detail      | 04/23/2014            |  |
| 14.16          | Brick Column Detail                     | 04/01/2013            |  |
| 14.17          | BBQ Grill                               | 04/01/2013            |  |
| 15.0           | Park Swale Channel Detail               | 04/23/2014            |  |
| 18.1           | Typical Benches with Concrete Pad       | 10/04/2019            |  |
| 18.2           | Typical Picnic Table with Concrete Pad  | 10/04/2019            |  |
| 18.3           | Full Size Sports Field Layout           | 04/24/2014            |  |
| 18.4           | Mid Size Sports Field Layout            | 04/24/2014            |  |
| 18.5           | Typical Bench Adjacent to Asphalt Trail | 04/24/2014            |  |