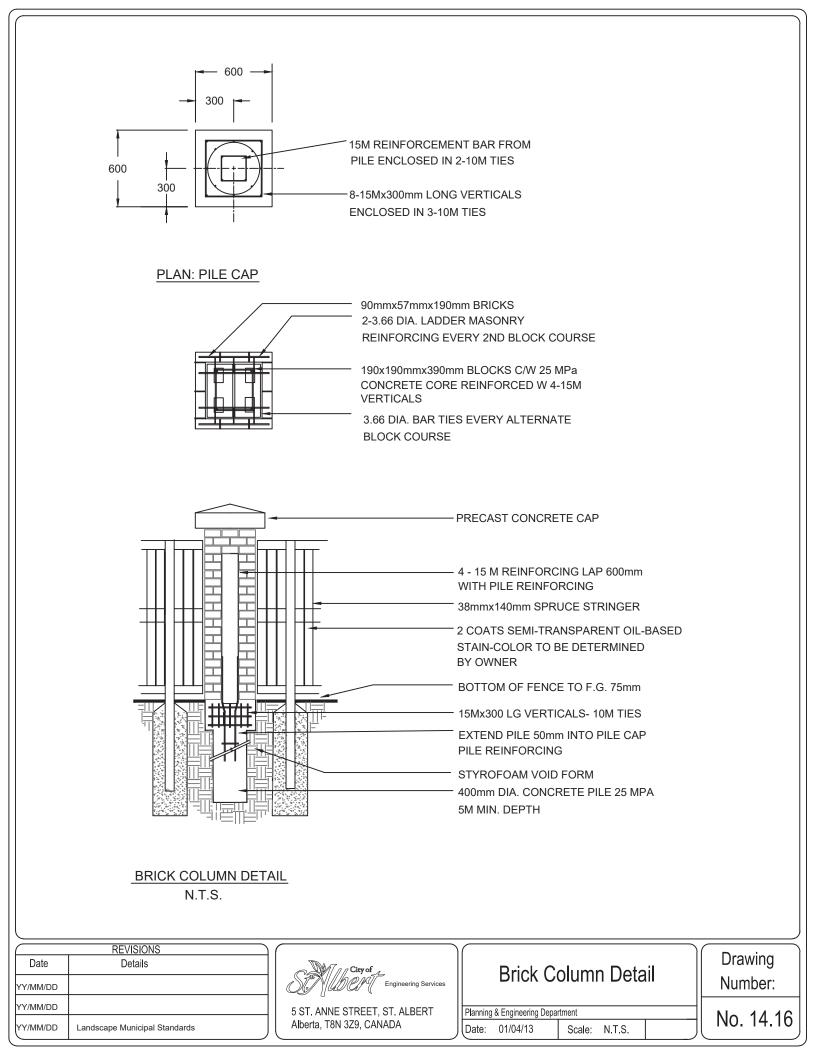

## Municipal Landscaping Standards

Drawing Index

| Drawing Number | Drawing Name                            | Revision Date (M/D/Y) |  |
|----------------|-----------------------------------------|-----------------------|--|
| 14.6           | Permanent Wood Rail Fence Detail        | 04/01/2013            |  |
| 14.7           | 1400mm High Wood Guard Rail             | 04/01/2013            |  |
| 14.8           | 915mm High Wood Guard Rail              | 04/01/2013            |  |
| 14.9           | Temporary Wood Rail Fence Detail        | 04/01/2013            |  |
| 14.10          | Chain Link Fence Frame                  | 04/01/2013            |  |
| 14.11          | Chain Link Fence Single Gate            | 10/04/2019            |  |
| 14.12          | Chain Link Fence Double Gate            | 10/04/2019            |  |
| 14.13          | 1800mm High Bern Fence                  | 04/01/2013            |  |
| 14.14          | 1800mm Height Sound Attenuation Fence   | 04/01/2013            |  |
| 14.15          | Wood Screen Fence Step Down Detail      | 04/23/2014            |  |
| 14.16          | Brick Column Detail                     | 04/01/2013            |  |
| 14.17          | BBQ Grill                               | 04/01/2013            |  |
| 15.0           | Park Swale Channel Detail               | 04/23/2014            |  |
| 18.1           | Typical Benches with Concrete Pad       | 10/04/2019            |  |
| 18.2           | Typical Picnic Table with Concrete Pad  | 10/04/2019            |  |
| 18.3           | Full Size Sports Field Layout           | 04/24/2014            |  |
| 18.4           | Mid Size Sports Field Layout            | 04/24/2014            |  |
| 18.5           | Typical Bench Adjacent to Asphalt Trail | 04/24/2014            |  |