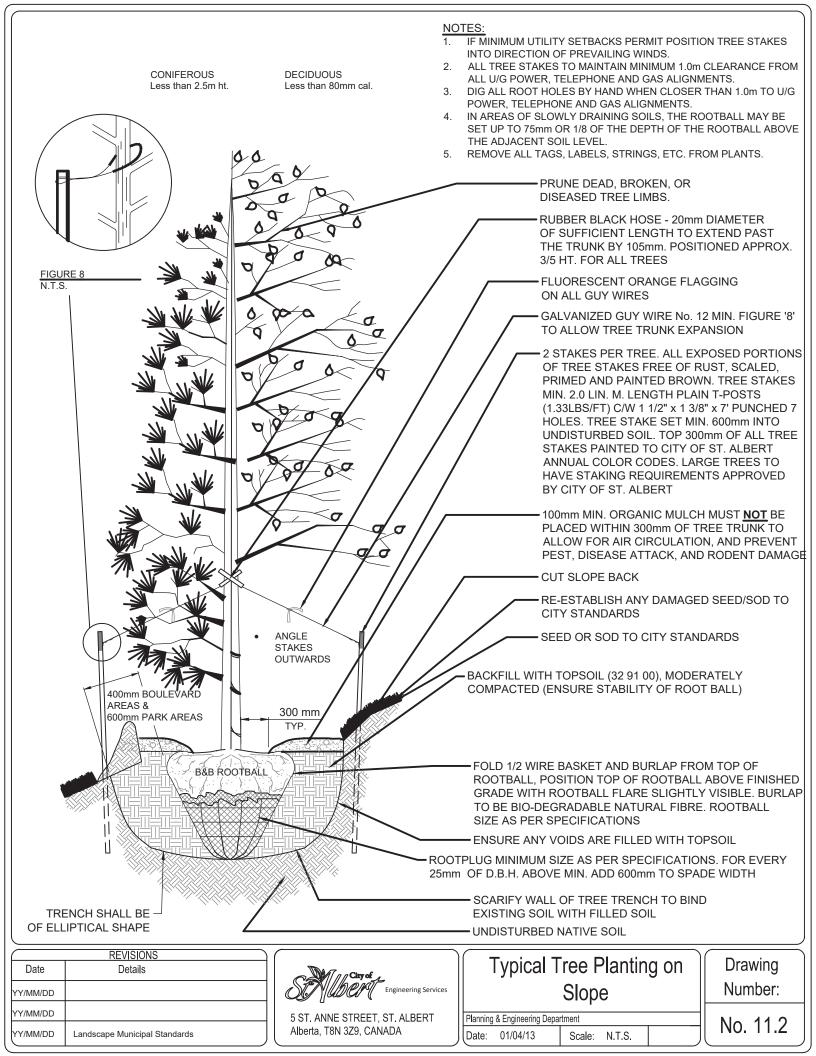

## STANDARD DRAWINGS

| Drawing Number | Drawing Name                            | Revision Date (M/D/Y) |  |
|----------------|-----------------------------------------|-----------------------|--|
| 10.1           | Asphalt Walkway or Plaza                | 10/04/2019            |  |
| 10.2           | Concrete Walkway or Plaza               | 10/04/2019            |  |
| 10.3           | Paving Stone Walkway or Plaza           | 10/04/2019            |  |
| 10.4           | Granuler Walkway                        | 10/04/2019            |  |
| 10.5           | Gravel Timber Steps                     | 04/01/2013            |  |
| 10.6           | Gravel Plank Steps                      | 04/01/2013            |  |
| 10.7           | Culvert Under Walkway                   | 04/01/2013            |  |
| 10.8           | Sub Drainage Pipe Installation          | 10/04/2019            |  |
| 10.9           | French Drain Detail                     | 04/01/2013            |  |
| 11.0           | Capital Projects Template               | 10/04/2019            |  |
| 11.1           | Typical Tree Planting Detail            | 10/04/2019            |  |
| 11.2           | Typical Tree Planting on Slope          | 10/04/2019            |  |
| 11.3           | Typical Tree Transplanted               | 10/04/2019            |  |
| 11.4           | Typical Tree Grate Planting             | 10/04/2019            |  |
| 11.5           | Typical Median Tree Planting            | 10/04/2019            |  |
| 11.6           | Typical Planting Bed                    | 10/04/2019            |  |
| 11.7           | Typical Multi-Stem Installation         | 10/04/2019            |  |
| 11.8           | Typical Multi-Stem Transplanted         | 10/04/2019            |  |
| 11.9           | Typical Shrub Naturalization            | 10/04/2019            |  |
| 11.10          | Typical Planting Bed on Slope           | 10/04/2019            |  |
| 11.11A         | Tree Dripline Detail                    | 04/08/2014            |  |
| 11.11B         | Large Tree Hoarding                     | 04/01/2013            |  |
| 11.12          | Small Tree Hoarding (Max. 60mm Caliper) | 04/08/2014            |  |
| 11.13          | Typical Tree Staking                    | 04/24/2014            |  |
| 11.14          | Typical Tree Root Trench                | 10/04/2019            |  |
| 13.1           | Sod Installation                        | 10/04/2019            |  |
| 14.1           | Bench Detail                            | 10/04/2019            |  |
| 14.2           | Trash Receptacle                        | 04/01/2013            |  |
| 14.3           | Alfa Maxi Receptacle                    | 04/01/2013            |  |
| 14.4           | Pedestal Table                          | 04/01/2013            |  |
| 14.5           | 152mm x 203mm Wood Bumper Post          | 04/01/2013            |  |