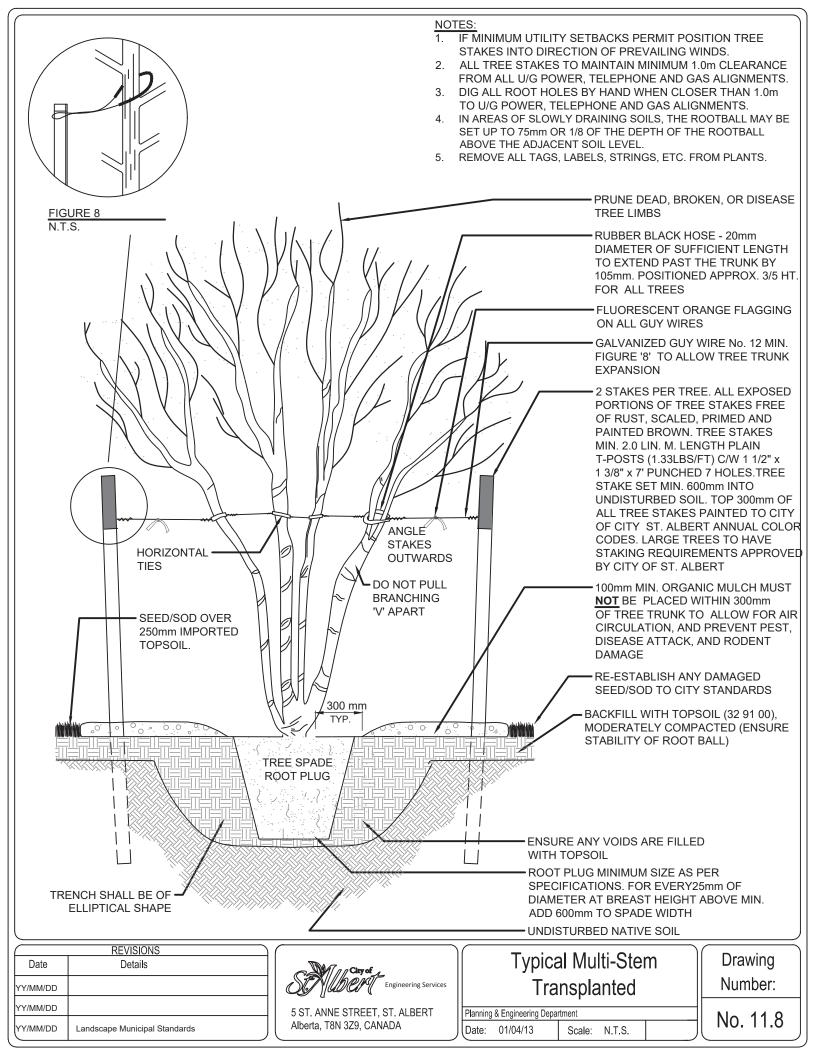

## STANDARD DRAWINGS

| Drawing Number | Drawing Name                            | Revision Date (M/D/Y) |  |
|----------------|-----------------------------------------|-----------------------|--|
| 10.1           | Asphalt Walkway or Plaza                | 10/04/2019            |  |
| 10.2           | Concrete Walkway or Plaza               | 10/04/2019            |  |
| 10.3           | Paving Stone Walkway or Plaza           | 10/04/2019            |  |
| 10.4           | Granuler Walkway                        | 10/04/2019            |  |
| 10.5           | Gravel Timber Steps                     | 04/01/2013            |  |
| 10.6           | Gravel Plank Steps                      | 04/01/2013            |  |
| 10.7           | Culvert Under Walkway                   | 04/01/2013            |  |
| 10.8           | Sub Drainage Pipe Installation          | 10/04/2019            |  |
| 10.9           | French Drain Detail                     | 04/01/2013            |  |
| 11.0           | Capital Projects Template               | 10/04/2019            |  |
| 11.1           | Typical Tree Planting Detail            | 10/04/2019            |  |
| 11.2           | Typical Tree Planting on Slope          | 10/04/2019            |  |
| 11.3           | Typical Tree Transplanted               | 10/04/2019            |  |
| 11.4           | Typical Tree Grate Planting             | 10/04/2019            |  |
| 11.5           | Typical Median Tree Planting            | 10/04/2019            |  |
| 11.6           | Typical Planting Bed                    | 10/04/2019            |  |
| 11.7           | Typical Multi-Stem Installation         | 10/04/2019            |  |
| 11.8           | Typical Multi-Stem Transplanted         | 10/04/2019            |  |
| 11.9           | Typical Shrub Naturalization            | 10/04/2019            |  |
| 11.10          | Typical Planting Bed on Slope           | 10/04/2019            |  |
| 11.11A         | Tree Dripline Detail                    | 04/08/2014            |  |
| 11.11B         | Large Tree Hoarding                     | 04/01/2013            |  |
| 11.12          | Small Tree Hoarding (Max. 60mm Caliper) | 04/08/2014            |  |
| 11.13          | Typical Tree Staking                    | 04/24/2014            |  |
| 11.14          | Typical Tree Root Trench                | 10/04/2019            |  |
| 13.1           | Sod Installation                        | 10/04/2019            |  |
| 14.1           | Bench Detail                            | 10/04/2019            |  |
| 14.2           | Trash Receptacle                        | 04/01/2013            |  |
| 14.3           | Alfa Maxi Receptacle                    | 04/01/2013            |  |
| 14.4           | Pedestal Table                          | 04/01/2013            |  |
| 14.5           | 152mm x 203mm Wood Bumper Post          | 04/01/2013            |  |