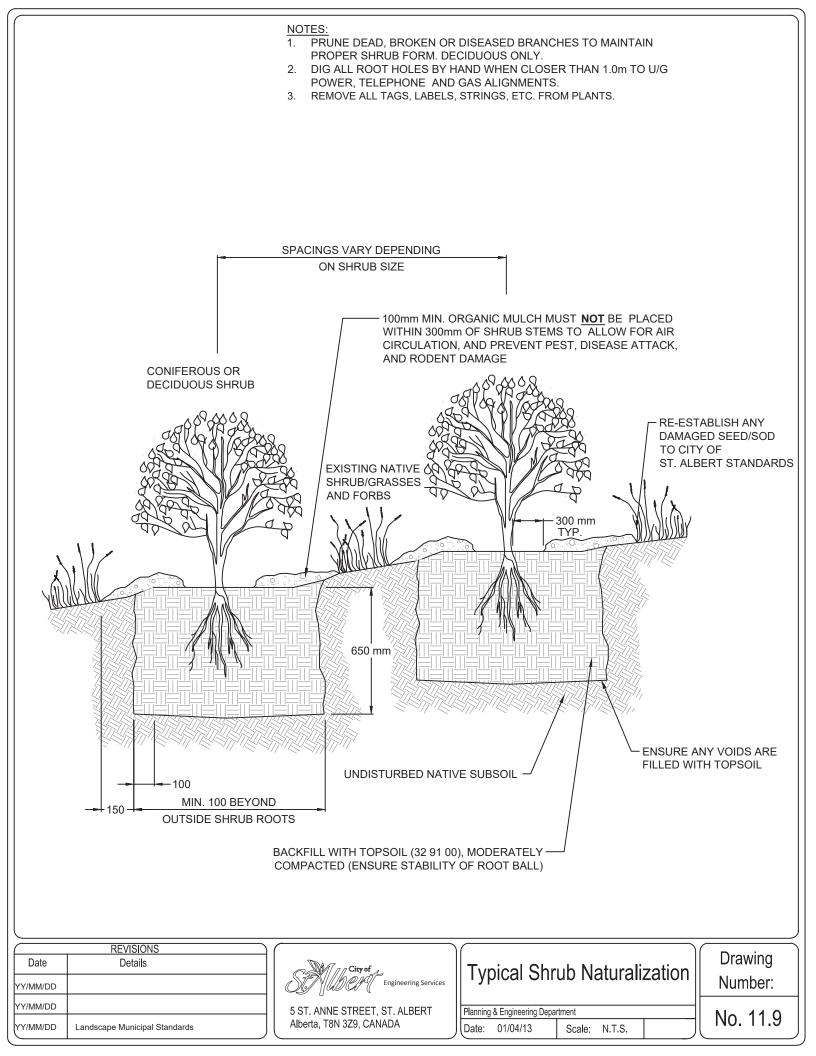

## STANDARD DRAWINGS

| Drawing Number | Drawing Name                            | Revision Date (M/D/Y) |  |
|----------------|-----------------------------------------|-----------------------|--|
| 10.1           | Asphalt Walkway or Plaza                | 10/04/2019            |  |
| 10.2           | Concrete Walkway or Plaza               | 10/04/2019            |  |
| 10.3           | Paving Stone Walkway or Plaza           | 10/04/2019            |  |
| 10.4           | Granuler Walkway                        | 10/04/2019            |  |
| 10.5           | Gravel Timber Steps                     | 04/01/2013            |  |
| 10.6           | Gravel Plank Steps                      | 04/01/2013            |  |
| 10.7           | Culvert Under Walkway                   | 04/01/2013            |  |
| 10.8           | Sub Drainage Pipe Installation          | 10/04/2019            |  |
| 10.9           | French Drain Detail                     | 04/01/2013            |  |
| 11.0           | Capital Projects Template               | 10/04/2019            |  |
| 11.1           | Typical Tree Planting Detail            | 10/04/2019            |  |
| 11.2           | Typical Tree Planting on Slope          | 10/04/2019            |  |
| 11.3           | Typical Tree Transplanted               | 10/04/2019            |  |
| 11.4           | Typical Tree Grate Planting             | 10/04/2019            |  |
| 11.5           | Typical Median Tree Planting            | 10/04/2019            |  |
| 11.6           | Typical Planting Bed                    | 10/04/2019            |  |
| 11.7           | Typical Multi-Stem Installation         | 10/04/2019            |  |
| 11.8           | Typical Multi-Stem Transplanted         | 10/04/2019            |  |
| 11.9           | Typical Shrub Naturalization            | 10/04/2019            |  |
| 11.10          | Typical Planting Bed on Slope           | 10/04/2019            |  |
| 11.11A         | Tree Dripline Detail                    | 04/08/2014            |  |
| 11.11B         | Large Tree Hoarding                     | 04/01/2013            |  |
| 11.12          | Small Tree Hoarding (Max. 60mm Caliper) | 04/08/2014            |  |
| 11.13          | Typical Tree Staking                    | 04/24/2014            |  |
| 11.14          | Typical Tree Root Trench                | 10/04/2019            |  |
| 13.1           | Sod Installation                        | 10/04/2019            |  |
| 14.1           | Bench Detail                            | 10/04/2019            |  |
| 14.2           | Trash Receptacle                        | 04/01/2013            |  |
| 14.3           | Alfa Maxi Receptacle                    | 04/01/2013            |  |
| 14.4           | Pedestal Table                          | 04/01/2013            |  |
| 14.5           | 152mm x 203mm Wood Bumper Post          | 04/01/2013            |  |