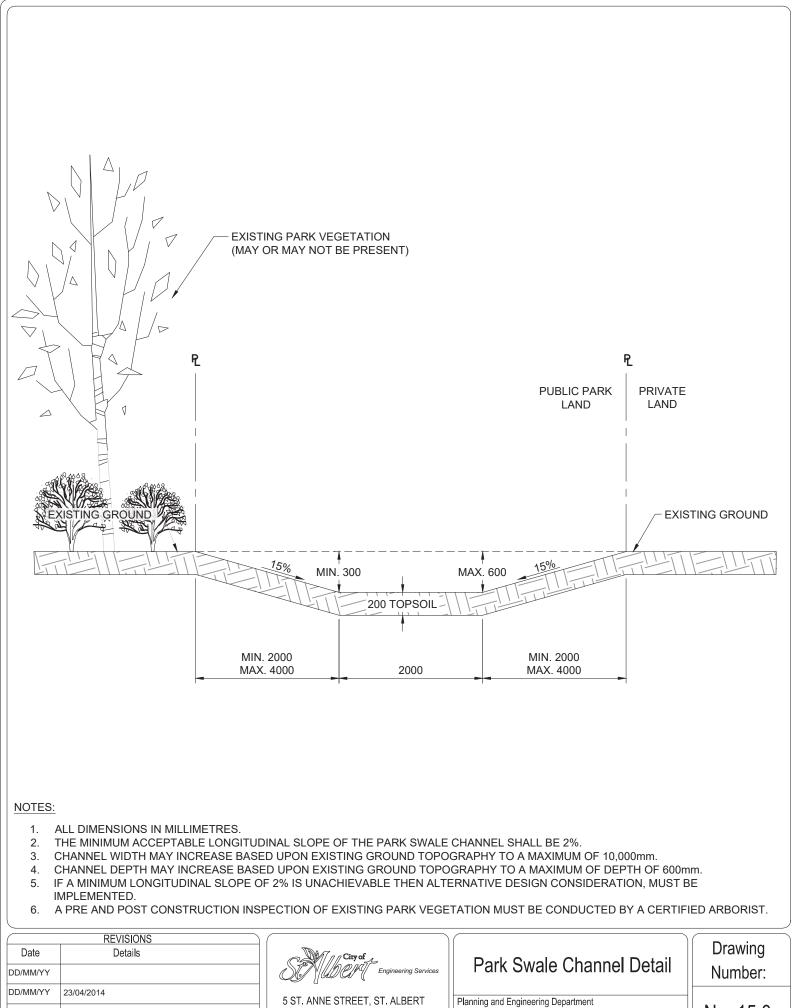

## Municipal Landscaping Standards

Drawing Index

| Drawing Number | Drawing Name                            | Revision Date (M/D/Y) |  |
|----------------|-----------------------------------------|-----------------------|--|
| 14.6           | Permanent Wood Rail Fence Detail        | 04/01/2013            |  |
| 14.7           | 1400mm High Wood Guard Rail             | 04/01/2013            |  |
| 14.8           | 915mm High Wood Guard Rail              | 04/01/2013            |  |
| 14.9           | Temporary Wood Rail Fence Detail        | 04/01/2013            |  |
| 14.10          | Chain Link Fence Frame                  | 04/01/2013            |  |
| 14.11          | Chain Link Fence Single Gate            | 10/04/2019            |  |
| 14.12          | Chain Link Fence Double Gate            | 10/04/2019            |  |
| 14.13          | 1800mm High Bern Fence                  | 04/01/2013            |  |
| 14.14          | 1800mm Height Sound Attenuation Fence   | 04/01/2013            |  |
| 14.15          | Wood Screen Fence Step Down Detail      | 04/23/2014            |  |
| 14.16          | Brick Column Detail                     | 04/01/2013            |  |
| 14.17          | BBQ Grill                               | 04/01/2013            |  |
| 15.0           | Park Swale Channel Detail               | 04/23/2014            |  |
| 18.1           | Typical Benches with Concrete Pad       | 10/04/2019            |  |
| 18.2           | Typical Picnic Table with Concrete Pad  | 10/04/2019            |  |
| 18.3           | Full Size Sports Field Layout           | 04/24/2014            |  |
| 18.4           | Mid Size Sports Field Layout            | 04/24/2014            |  |
| 18.5           | Typical Bench Adjacent to Asphalt Trail | 04/24/2014            |  |

| Park Swal                | Number: |        |  |          |
|--------------------------|---------|--------|--|----------|
| Planning and Engineering |         |        |  |          |
| Date: 01/04/13           | Scale:  | N.T.S. |  | No. 15.0 |