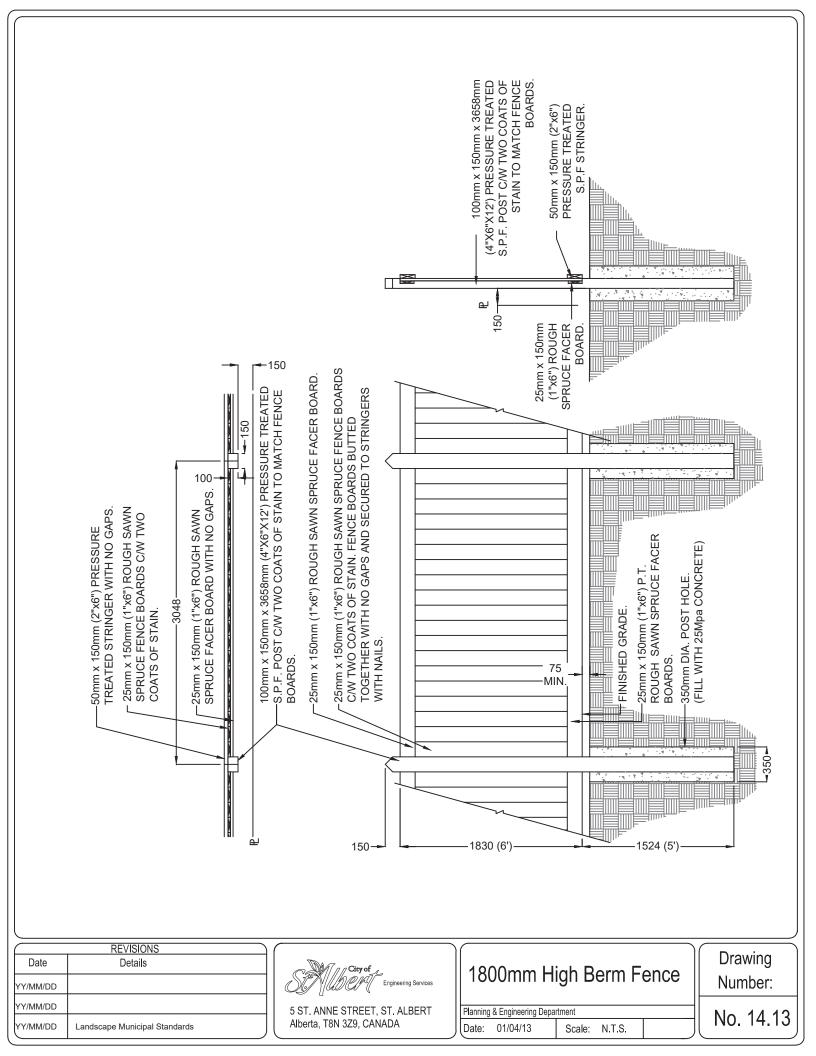

## Municipal Landscaping Standards

Drawing Index

| Drawing Number | Drawing Name                            | Revision Date (M/D/Y) |  |
|----------------|-----------------------------------------|-----------------------|--|
| 14.6           | Permanent Wood Rail Fence Detail        | 04/01/2013            |  |
| 14.7           | 1400mm High Wood Guard Rail             | 04/01/2013            |  |
| 14.8           | 915mm High Wood Guard Rail              | 04/01/2013            |  |
| 14.9           | Temporary Wood Rail Fence Detail        | 04/01/2013            |  |
| 14.10          | Chain Link Fence Frame                  | 04/01/2013            |  |
| 14.11          | Chain Link Fence Single Gate            | 10/04/2019            |  |
| 14.12          | Chain Link Fence Double Gate            | 10/04/2019            |  |
| 14.13          | 1800mm High Bern Fence                  | 04/01/2013            |  |
| 14.14          | 1800mm Height Sound Attenuation Fence   | 04/01/2013            |  |
| 14.15          | Wood Screen Fence Step Down Detail      | 04/23/2014            |  |
| 14.16          | Brick Column Detail                     | 04/01/2013            |  |
| 14.17          | BBQ Grill                               | 04/01/2013            |  |
| 15.0           | Park Swale Channel Detail               | 04/23/2014            |  |
| 18.1           | Typical Benches with Concrete Pad       | 10/04/2019            |  |
| 18.2           | Typical Picnic Table with Concrete Pad  | 10/04/2019            |  |
| 18.3           | Full Size Sports Field Layout           | 04/24/2014            |  |
| 18.4           | Mid Size Sports Field Layout            | 04/24/2014            |  |
| 18.5           | Typical Bench Adjacent to Asphalt Trail | 04/24/2014            |  |