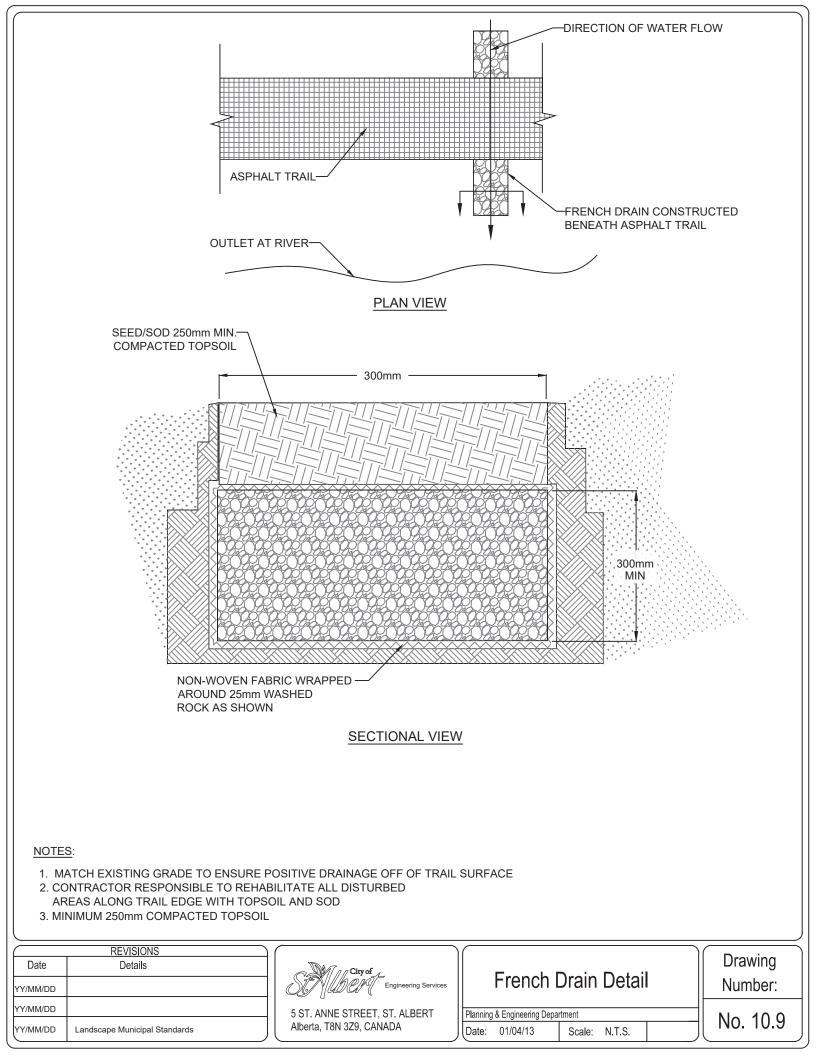

## STANDARD DRAWINGS

| Drawing Number | Drawing Name                            | Revision Date (M/D/Y) |  |
|----------------|-----------------------------------------|-----------------------|--|
| 10.1           | Asphalt Walkway or Plaza                | 10/04/2019            |  |
| 10.2           | Concrete Walkway or Plaza               | 10/04/2019            |  |
| 10.3           | Paving Stone Walkway or Plaza           | 10/04/2019            |  |
| 10.4           | Granuler Walkway                        | 10/04/2019            |  |
| 10.5           | Gravel Timber Steps                     | 04/01/2013            |  |
| 10.6           | Gravel Plank Steps                      | 04/01/2013            |  |
| 10.7           | Culvert Under Walkway                   | 04/01/2013            |  |
| 10.8           | Sub Drainage Pipe Installation          | 10/04/2019            |  |
| 10.9           | French Drain Detail                     | 04/01/2013            |  |
| 11.0           | Capital Projects Template               | 10/04/2019            |  |
| 11.1           | Typical Tree Planting Detail            | 10/04/2019            |  |
| 11.2           | Typical Tree Planting on Slope          | 10/04/2019            |  |
| 11.3           | Typical Tree Transplanted               | 10/04/2019            |  |
| 11.4           | Typical Tree Grate Planting             | 10/04/2019            |  |
| 11.5           | Typical Median Tree Planting            | 10/04/2019            |  |
| 11.6           | Typical Planting Bed                    | 10/04/2019            |  |
| 11.7           | Typical Multi-Stem Installation         | 10/04/2019            |  |
| 11.8           | Typical Multi-Stem Transplanted         | 10/04/2019            |  |
| 11.9           | Typical Shrub Naturalization            | 10/04/2019            |  |
| 11.10          | Typical Planting Bed on Slope           | 10/04/2019            |  |
| 11.11A         | Tree Dripline Detail                    | 04/08/2014            |  |
| 11.11B         | Large Tree Hoarding                     | 04/01/2013            |  |
| 11.12          | Small Tree Hoarding (Max. 60mm Caliper) | 04/08/2014            |  |
| 11.13          | Typical Tree Staking                    | 04/24/2014            |  |
| 11.14          | Typical Tree Root Trench                | 10/04/2019            |  |
| 13.1           | Sod Installation                        | 10/04/2019            |  |
| 14.1           | Bench Detail                            | 10/04/2019            |  |
| 14.2           | Trash Receptacle                        | 04/01/2013            |  |
| 14.3           | Alfa Maxi Receptacle                    | 04/01/2013            |  |
| 14.4           | Pedestal Table                          | 04/01/2013            |  |
| 14.5           | 152mm x 203mm Wood Bumper Post          | 04/01/2013            |  |