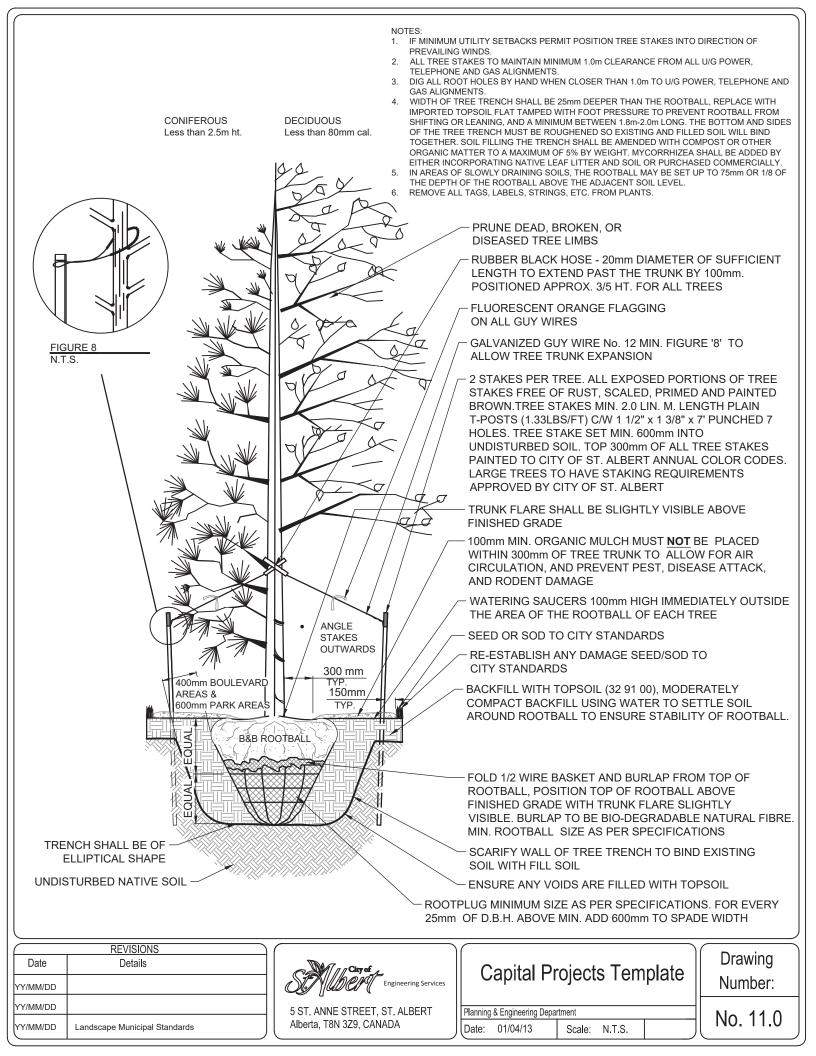

## STANDARD DRAWINGS

| Drawing Number | Drawing Name                            | Revision Date (M/D/Y) |  |
|----------------|-----------------------------------------|-----------------------|--|
| 10.1           | Asphalt Walkway or Plaza                | 10/04/2019            |  |
| 10.2           | Concrete Walkway or Plaza               | 10/04/2019            |  |
| 10.3           | Paving Stone Walkway or Plaza           | 10/04/2019            |  |
| 10.4           | Granuler Walkway                        | 10/04/2019            |  |
| 10.5           | Gravel Timber Steps                     | 04/01/2013            |  |
| 10.6           | Gravel Plank Steps                      | 04/01/2013            |  |
| 10.7           | Culvert Under Walkway                   | 04/01/2013            |  |
| 10.8           | Sub Drainage Pipe Installation          | 10/04/2019            |  |
| 10.9           | French Drain Detail                     | 04/01/2013            |  |
| 11.0           | Capital Projects Template               | 10/04/2019            |  |
| 11.1           | Typical Tree Planting Detail            | 10/04/2019            |  |
| 11.2           | Typical Tree Planting on Slope          | 10/04/2019            |  |
| 11.3           | Typical Tree Transplanted               | 10/04/2019            |  |
| 11.4           | Typical Tree Grate Planting             | 10/04/2019            |  |
| 11.5           | Typical Median Tree Planting            | 10/04/2019            |  |
| 11.6           | Typical Planting Bed                    | 10/04/2019            |  |
| 11.7           | Typical Multi-Stem Installation         | 10/04/2019            |  |
| 11.8           | Typical Multi-Stem Transplanted         | 10/04/2019            |  |
| 11.9           | Typical Shrub Naturalization            | 10/04/2019            |  |
| 11.10          | Typical Planting Bed on Slope           | 10/04/2019            |  |
| 11.11A         | Tree Dripline Detail                    | 04/08/2014            |  |
| 11.11B         | Large Tree Hoarding                     | 04/01/2013            |  |
| 11.12          | Small Tree Hoarding (Max. 60mm Caliper) | 04/08/2014            |  |
| 11.13          | Typical Tree Staking                    | 04/24/2014            |  |
| 11.14          | Typical Tree Root Trench                | 10/04/2019            |  |
| 13.1           | Sod Installation                        | 10/04/2019            |  |
| 14.1           | Bench Detail                            | 10/04/2019            |  |
| 14.2           | Trash Receptacle                        | 04/01/2013            |  |
| 14.3           | Alfa Maxi Receptacle                    | 04/01/2013            |  |
| 14.4           | Pedestal Table                          | 04/01/2013            |  |
| 14.5           | 152mm x 203mm Wood Bumper Post          | 04/01/2013            |  |