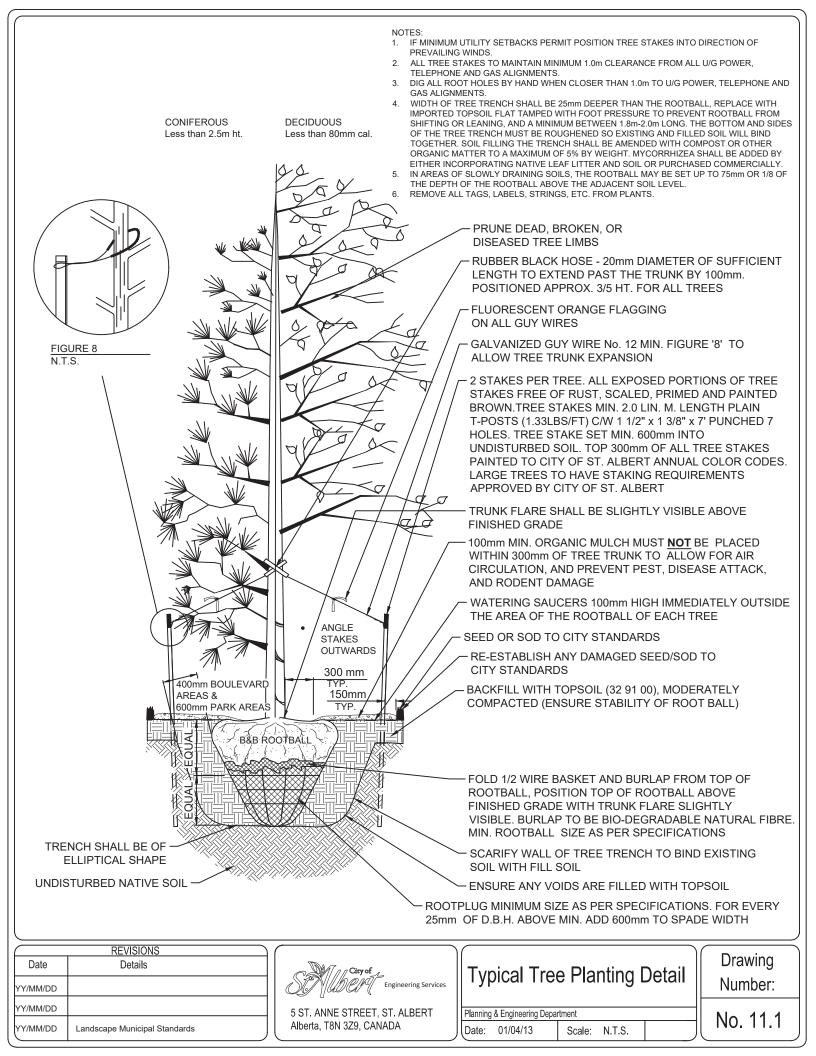

## STANDARD DRAWINGS

| Drawing Number | Drawing Name                            | Revision Date (M/D/Y) |  |
|----------------|-----------------------------------------|-----------------------|--|
| 10.1           | Asphalt Walkway or Plaza                | 10/04/2019            |  |
| 10.2           | Concrete Walkway or Plaza               | 10/04/2019            |  |
| 10.3           | Paving Stone Walkway or Plaza           | 10/04/2019            |  |
| 10.4           | Granuler Walkway                        | 10/04/2019            |  |
| 10.5           | Gravel Timber Steps                     | 04/01/2013            |  |
| 10.6           | Gravel Plank Steps                      | 04/01/2013            |  |
| 10.7           | Culvert Under Walkway                   | 04/01/2013            |  |
| 10.8           | Sub Drainage Pipe Installation          | 10/04/2019            |  |
| 10.9           | French Drain Detail                     | 04/01/2013            |  |
| 11.0           | Capital Projects Template               | 10/04/2019            |  |
| 11.1           | Typical Tree Planting Detail            | 10/04/2019            |  |
| 11.2           | Typical Tree Planting on Slope          | 10/04/2019            |  |
| 11.3           | Typical Tree Transplanted               | 10/04/2019            |  |
| 11.4           | Typical Tree Grate Planting             | 10/04/2019            |  |
| 11.5           | Typical Median Tree Planting            | 10/04/2019            |  |
| 11.6           | Typical Planting Bed                    | 10/04/2019            |  |
| 11.7           | Typical Multi-Stem Installation         | 10/04/2019            |  |
| 11.8           | Typical Multi-Stem Transplanted         | 10/04/2019            |  |
| 11.9           | Typical Shrub Naturalization            | 10/04/2019            |  |
| 11.10          | Typical Planting Bed on Slope           | 10/04/2019            |  |
| 11.11A         | Tree Dripline Detail                    | 04/08/2014            |  |
| 11.11B         | Large Tree Hoarding                     | 04/01/2013            |  |
| 11.12          | Small Tree Hoarding (Max. 60mm Caliper) | 04/08/2014            |  |
| 11.13          | Typical Tree Staking                    | 04/24/2014            |  |
| 11.14          | Typical Tree Root Trench                | 10/04/2019            |  |
| 13.1           | Sod Installation                        | 10/04/2019            |  |
| 14.1           | Bench Detail                            | 10/04/2019            |  |
| 14.2           | Trash Receptacle                        | 04/01/2013            |  |
| 14.3           | Alfa Maxi Receptacle                    | 04/01/2013            |  |
| 14.4           | Pedestal Table                          | 04/01/2013            |  |
| 14.5           | 152mm x 203mm Wood Bumper Post          | 04/01/2013            |  |