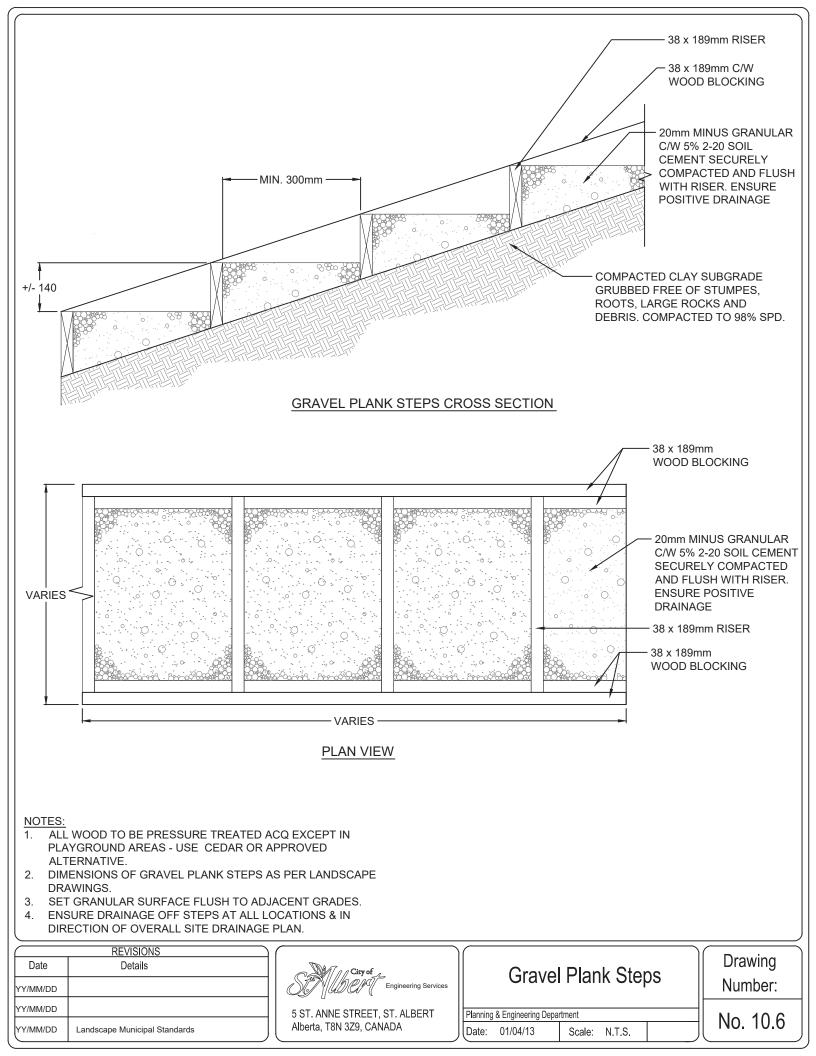

## STANDARD DRAWINGS

| Drawing Number | Drawing Name                            | Revision Date (M/D/Y) |  |
|----------------|-----------------------------------------|-----------------------|--|
| 10.1           | Asphalt Walkway or Plaza                | 10/04/2019            |  |
| 10.2           | Concrete Walkway or Plaza               | 10/04/2019            |  |
| 10.3           | Paving Stone Walkway or Plaza           | 10/04/2019            |  |
| 10.4           | Granuler Walkway                        | 10/04/2019            |  |
| 10.5           | Gravel Timber Steps                     | 04/01/2013            |  |
| 10.6           | Gravel Plank Steps                      | 04/01/2013            |  |
| 10.7           | Culvert Under Walkway                   | 04/01/2013            |  |
| 10.8           | Sub Drainage Pipe Installation          | 10/04/2019            |  |
| 10.9           | French Drain Detail                     | 04/01/2013            |  |
| 11.0           | Capital Projects Template               | 10/04/2019            |  |
| 11.1           | Typical Tree Planting Detail            | 10/04/2019            |  |
| 11.2           | Typical Tree Planting on Slope          | 10/04/2019            |  |
| 11.3           | Typical Tree Transplanted               | 10/04/2019            |  |
| 11.4           | Typical Tree Grate Planting             | 10/04/2019            |  |
| 11.5           | Typical Median Tree Planting            | 10/04/2019            |  |
| 11.6           | Typical Planting Bed                    | 10/04/2019            |  |
| 11.7           | Typical Multi-Stem Installation         | 10/04/2019            |  |
| 11.8           | Typical Multi-Stem Transplanted         | 10/04/2019            |  |
| 11.9           | Typical Shrub Naturalization            | 10/04/2019            |  |
| 11.10          | Typical Planting Bed on Slope           | 10/04/2019            |  |
| 11.11A         | Tree Dripline Detail                    | 04/08/2014            |  |
| 11.11B         | Large Tree Hoarding                     | 04/01/2013            |  |
| 11.12          | Small Tree Hoarding (Max. 60mm Caliper) | 04/08/2014            |  |
| 11.13          | Typical Tree Staking                    | 04/24/2014            |  |
| 11.14          | Typical Tree Root Trench                | 10/04/2019            |  |
| 13.1           | Sod Installation                        | 10/04/2019            |  |
| 14.1           | Bench Detail                            | 10/04/2019            |  |
| 14.2           | Trash Receptacle                        | 04/01/2013            |  |
| 14.3           | Alfa Maxi Receptacle                    | 04/01/2013            |  |
| 14.4           | Pedestal Table                          | 04/01/2013            |  |
| 14.5           | 152mm x 203mm Wood Bumper Post          | 04/01/2013            |  |