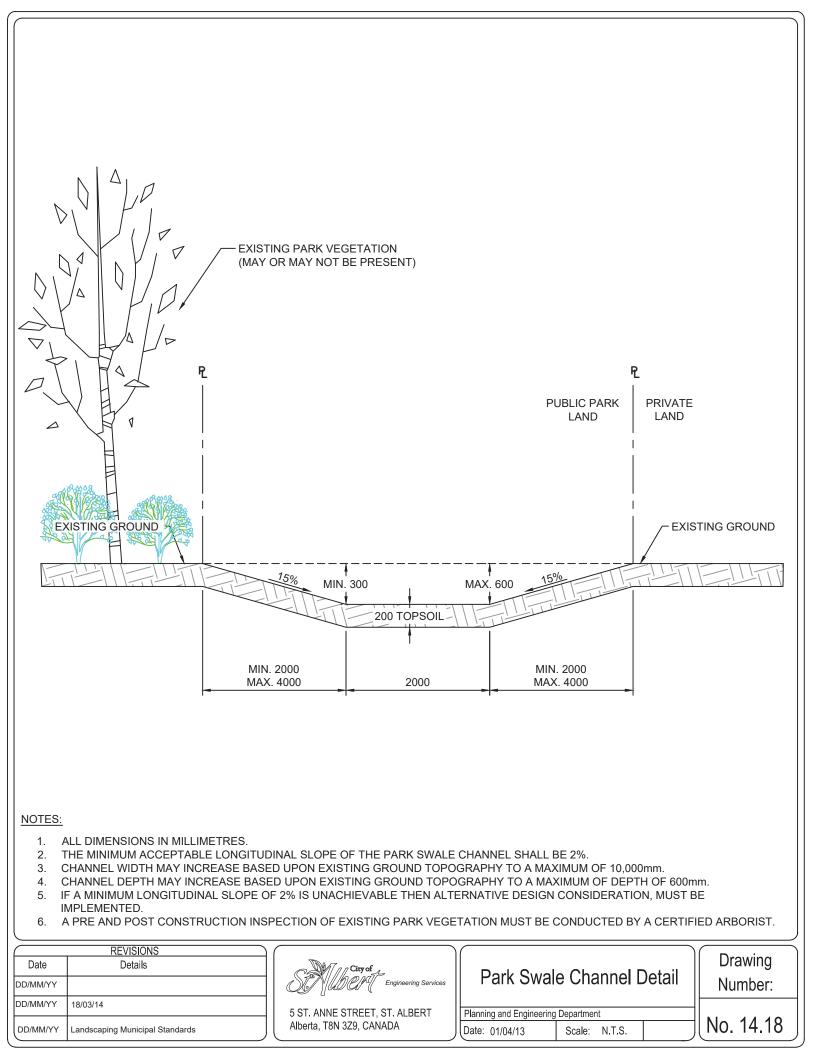

## Municipal Landscaping Standards

Drawing Index

| Drawing Number | Drawing Name                            | Revision Date (M/D/Y) |  |
|----------------|-----------------------------------------|-----------------------|--|
| 14.6           | Permanent Wood Rail Fence Detail        | 04/01/2013            |  |
| 14.7           | 1400mm High Wood Guard Rail             | 04/01/2013            |  |
| 14.8           | 915mm High Wood Guard Rail              | 04/01/2013            |  |
| 14.9           | Temporary Wood Rail Fence Detail        | 04/01/2013            |  |
| 14.10          | Chain Link Fence Frame                  | 04/01/2013            |  |
| 14.11          | Chain Link Fence Single Gate            | 10/04/2019            |  |
| 14.12          | Chain Link Fence Double Gate            | 10/04/2019            |  |
| 14.13          | 1800mm High Bern Fence                  | 04/01/2013            |  |
| 14.14          | 1800mm Height Sound Attenuation Fence   | 04/01/2013            |  |
| 14.15          | Wood Screen Fence Step Down Detail      | 04/23/2014            |  |
| 14.16          | Brick Column Detail                     | 04/01/2013            |  |
| 14.17          | BBQ Grill                               | 04/01/2013            |  |
| 15.0           | Park Swale Channel Detail               | 04/23/2014            |  |
| 18.1           | Typical Benches with Concrete Pad       | 10/04/2019            |  |
| 18.2           | Typical Picnic Table with Concrete Pad  | 10/04/2019            |  |
| 18.3           | Full Size Sports Field Layout           | 04/24/2014            |  |
| 18.4           | Mid Size Sports Field Layout            | 04/24/2014            |  |
| 18.5           | Typical Bench Adjacent to Asphalt Trail | 04/24/2014            |  |