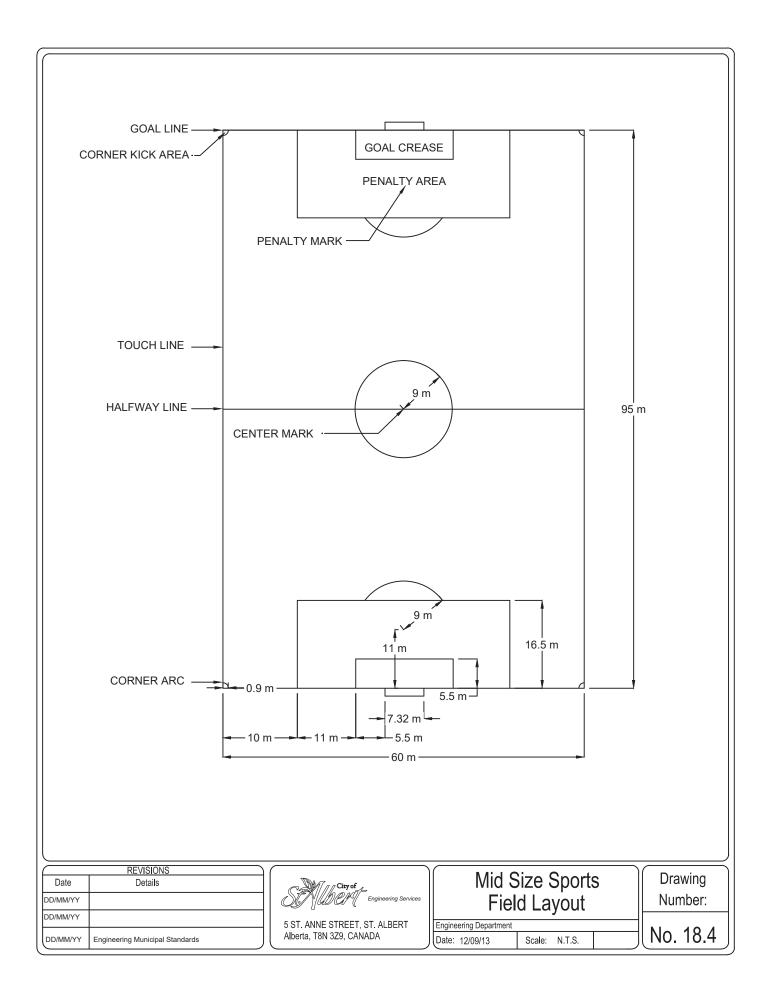

## Municipal Landscaping Standards

Drawing Index

| Drawing Number | Drawing Name                            | Revision Date (M/D/Y) |  |
|----------------|-----------------------------------------|-----------------------|--|
| 14.6           | Permanent Wood Rail Fence Detail        | 04/01/2013            |  |
| 14.7           | 1400mm High Wood Guard Rail             | 04/01/2013            |  |
| 14.8           | 915mm High Wood Guard Rail              | 04/01/2013            |  |
| 14.9           | Temporary Wood Rail Fence Detail        | 04/01/2013            |  |
| 14.10          | Chain Link Fence Frame                  | 04/01/2013            |  |
| 14.11          | Chain Link Fence Single Gate            | 10/04/2019            |  |
| 14.12          | Chain Link Fence Double Gate            | 10/04/2019            |  |
| 14.13          | 1800mm High Bern Fence                  | 04/01/2013            |  |
| 14.14          | 1800mm Height Sound Attenuation Fence   | 04/01/2013            |  |
| 14.15          | Wood Screen Fence Step Down Detail      | 04/23/2014            |  |
| 14.16          | Brick Column Detail                     | 04/01/2013            |  |
| 14.17          | BBQ Grill                               | 04/01/2013            |  |
| 15.0           | Park Swale Channel Detail               | 04/23/2014            |  |
| 18.1           | Typical Benches with Concrete Pad       | 10/04/2019            |  |
| 18.2           | Typical Picnic Table with Concrete Pad  | 10/04/2019            |  |
| 18.3           | Full Size Sports Field Layout           | 04/24/2014            |  |
| 18.4           | Mid Size Sports Field Layout            | 04/24/2014            |  |
| 18.5           | Typical Bench Adjacent to Asphalt Trail | 04/24/2014            |  |