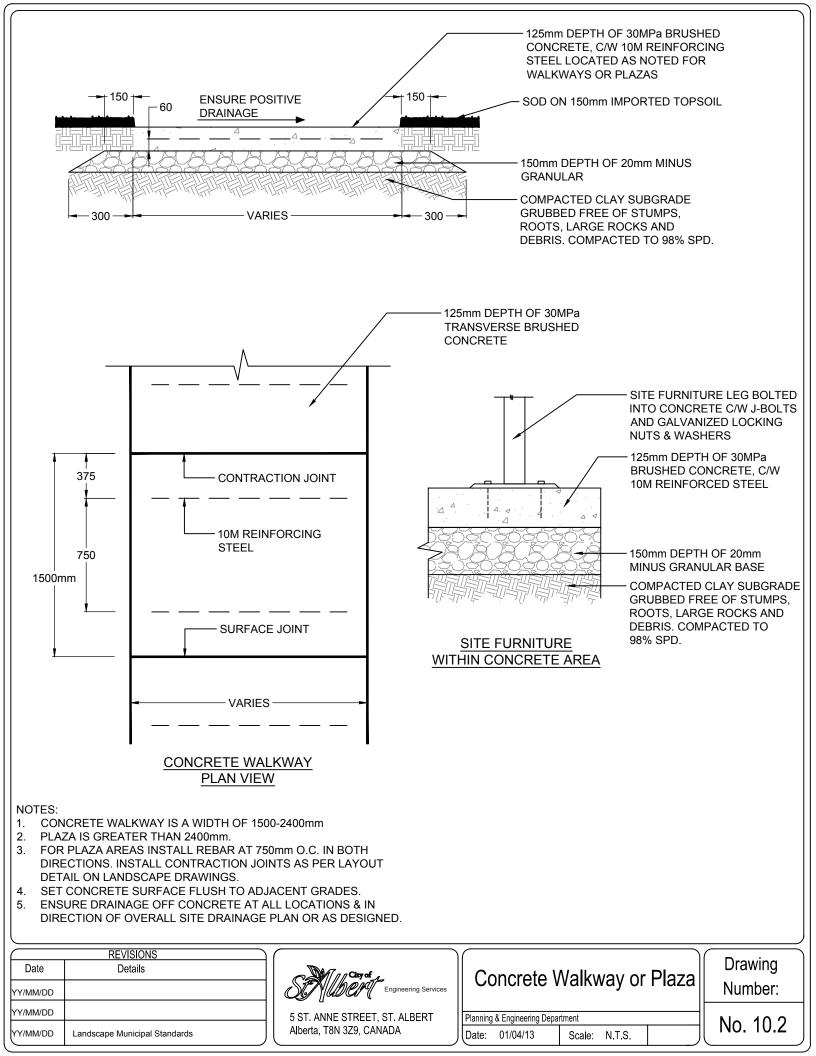

## STANDARD DRAWINGS

| Drawing Number | Drawing Name                            | Revision Date (M/D/Y) |  |
|----------------|-----------------------------------------|-----------------------|--|
| 10.1           | Asphalt Walkway or Plaza                | 10/04/2019            |  |
| 10.2           | Concrete Walkway or Plaza               | 10/04/2019            |  |
| 10.3           | Paving Stone Walkway or Plaza           | 10/04/2019            |  |
| 10.4           | Granuler Walkway                        | 10/04/2019            |  |
| 10.5           | Gravel Timber Steps                     | 04/01/2013            |  |
| 10.6           | Gravel Plank Steps                      | 04/01/2013            |  |
| 10.7           | Culvert Under Walkway                   | 04/01/2013            |  |
| 10.8           | Sub Drainage Pipe Installation          | 10/04/2019            |  |
| 10.9           | French Drain Detail                     | 04/01/2013            |  |
| 11.0           | Capital Projects Template               | 10/04/2019            |  |
| 11.1           | Typical Tree Planting Detail            | 10/04/2019            |  |
| 11.2           | Typical Tree Planting on Slope          | 10/04/2019            |  |
| 11.3           | Typical Tree Transplanted               | 10/04/2019            |  |
| 11.4           | Typical Tree Grate Planting             | 10/04/2019            |  |
| 11.5           | Typical Median Tree Planting            | 10/04/2019            |  |
| 11.6           | Typical Planting Bed                    | 10/04/2019            |  |
| 11.7           | Typical Multi-Stem Installation         | 10/04/2019            |  |
| 11.8           | Typical Multi-Stem Transplanted         | 10/04/2019            |  |
| 11.9           | Typical Shrub Naturalization            | 10/04/2019            |  |
| 11.10          | Typical Planting Bed on Slope           | 10/04/2019            |  |
| 11.11A         | Tree Dripline Detail                    | 04/08/2014            |  |
| 11.11B         | Large Tree Hoarding                     | 04/01/2013            |  |
| 11.12          | Small Tree Hoarding (Max. 60mm Caliper) | 04/08/2014            |  |
| 11.13          | Typical Tree Staking                    | 04/24/2014            |  |
| 11.14          | Typical Tree Root Trench                | 10/04/2019            |  |
| 13.1           | Sod Installation                        | 10/04/2019            |  |
| 14.1           | Bench Detail                            | 10/04/2019            |  |
| 14.2           | Trash Receptacle                        | 04/01/2013            |  |
| 14.3           | Alfa Maxi Receptacle                    | 04/01/2013            |  |
| 14.4           | Pedestal Table                          | 04/01/2013            |  |
| 14.5           | 152mm x 203mm Wood Bumper Post          | 04/01/2013            |  |