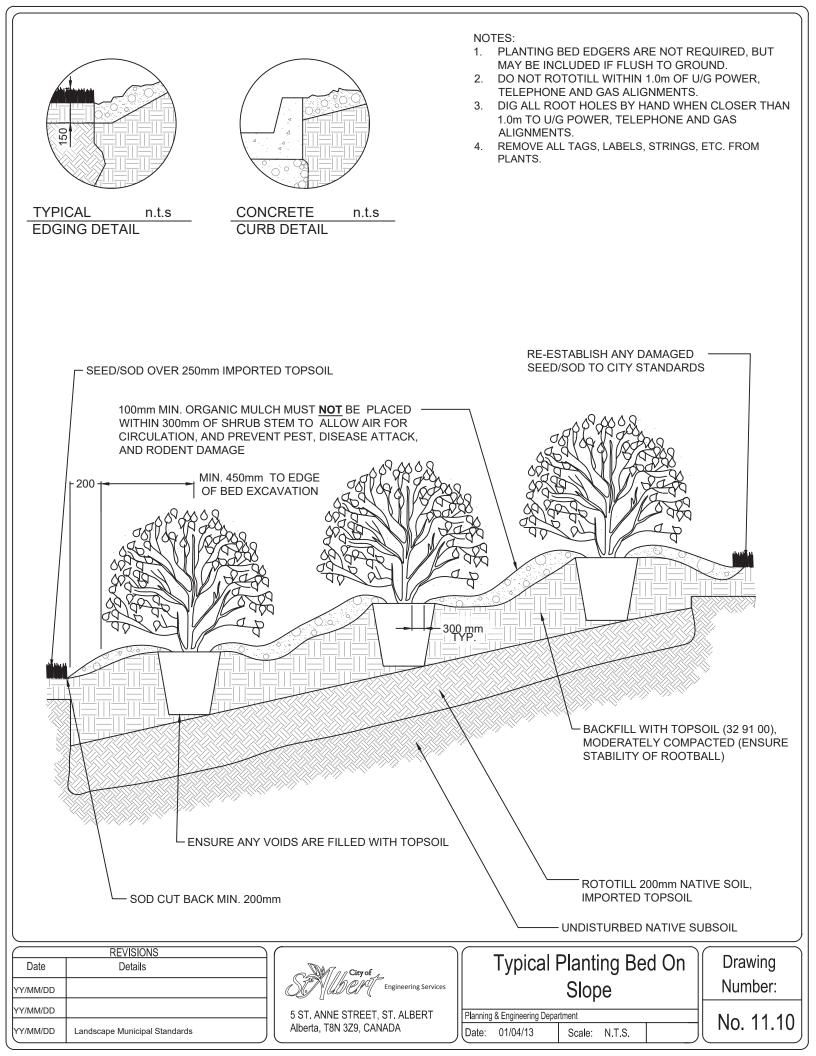

## STANDARD DRAWINGS

| Drawing Number | Drawing Name                            | Revision Date (M/D/Y) |  |
|----------------|-----------------------------------------|-----------------------|--|
| 10.1           | Asphalt Walkway or Plaza                | 10/04/2019            |  |
| 10.2           | Concrete Walkway or Plaza               | 10/04/2019            |  |
| 10.3           | Paving Stone Walkway or Plaza           | 10/04/2019            |  |
| 10.4           | Granuler Walkway                        | 10/04/2019            |  |
| 10.5           | Gravel Timber Steps                     | 04/01/2013            |  |
| 10.6           | Gravel Plank Steps                      | 04/01/2013            |  |
| 10.7           | Culvert Under Walkway                   | 04/01/2013            |  |
| 10.8           | Sub Drainage Pipe Installation          | 10/04/2019            |  |
| 10.9           | French Drain Detail                     | 04/01/2013            |  |
| 11.0           | Capital Projects Template               | 10/04/2019            |  |
| 11.1           | Typical Tree Planting Detail            | 10/04/2019            |  |
| 11.2           | Typical Tree Planting on Slope          | 10/04/2019            |  |
| 11.3           | Typical Tree Transplanted               | 10/04/2019            |  |
| 11.4           | Typical Tree Grate Planting             | 10/04/2019            |  |
| 11.5           | Typical Median Tree Planting            | 10/04/2019            |  |
| 11.6           | Typical Planting Bed                    | 10/04/2019            |  |
| 11.7           | Typical Multi-Stem Installation         | 10/04/2019            |  |
| 11.8           | Typical Multi-Stem Transplanted         | 10/04/2019            |  |
| 11.9           | Typical Shrub Naturalization            | 10/04/2019            |  |
| 11.10          | Typical Planting Bed on Slope           | 10/04/2019            |  |
| 11.11A         | Tree Dripline Detail                    | 04/08/2014            |  |
| 11.11B         | Large Tree Hoarding                     | 04/01/2013            |  |
| 11.12          | Small Tree Hoarding (Max. 60mm Caliper) | 04/08/2014            |  |
| 11.13          | Typical Tree Staking                    | 04/24/2014            |  |
| 11.14          | Typical Tree Root Trench                | 10/04/2019            |  |
| 13.1           | Sod Installation                        | 10/04/2019            |  |
| 14.1           | Bench Detail                            | 10/04/2019            |  |
| 14.2           | Trash Receptacle                        | 04/01/2013            |  |
| 14.3           | Alfa Maxi Receptacle                    | 04/01/2013            |  |
| 14.4           | Pedestal Table                          | 04/01/2013            |  |
| 14.5           | 152mm x 203mm Wood Bumper Post          | 04/01/2013            |  |