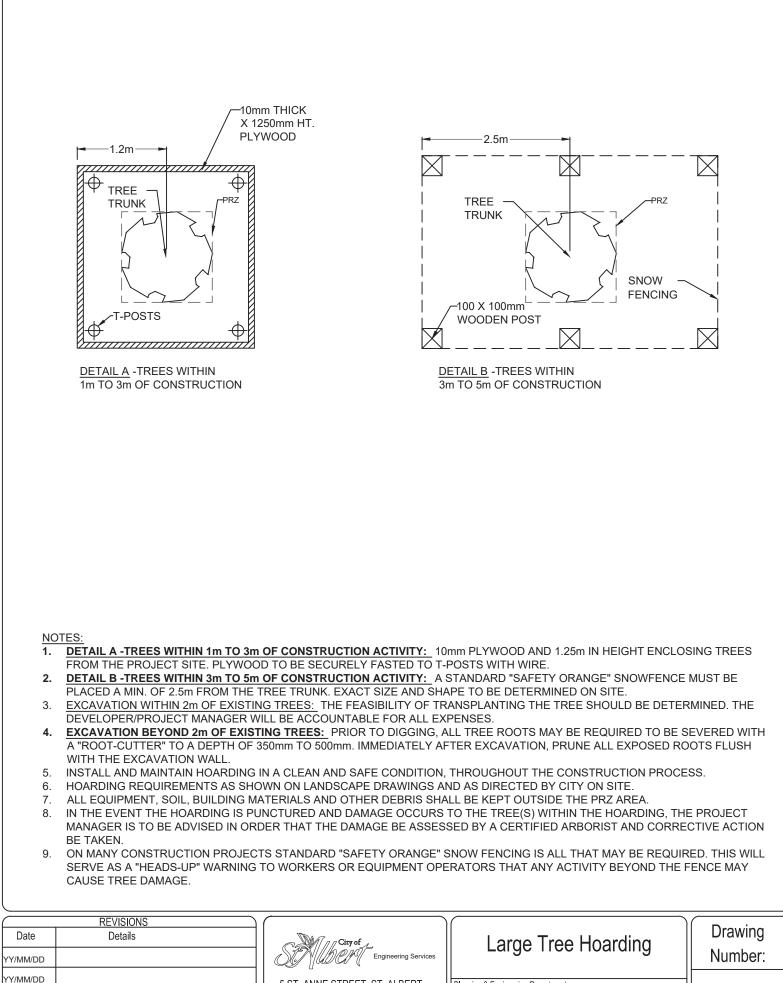

## STANDARD DRAWINGS

| Drawing Number | Drawing Name                            | Revision Date (M/D/Y) |  |
|----------------|-----------------------------------------|-----------------------|--|
| 10.1           | Asphalt Walkway or Plaza                | 10/04/2019            |  |
| 10.2           | Concrete Walkway or Plaza               | 10/04/2019            |  |
| 10.3           | Paving Stone Walkway or Plaza           | 10/04/2019            |  |
| 10.4           | Granuler Walkway                        | 10/04/2019            |  |
| 10.5           | Gravel Timber Steps                     | 04/01/2013            |  |
| 10.6           | Gravel Plank Steps                      | 04/01/2013            |  |
| 10.7           | Culvert Under Walkway                   | 04/01/2013            |  |
| 10.8           | Sub Drainage Pipe Installation          | 10/04/2019            |  |
| 10.9           | French Drain Detail                     | 04/01/2013            |  |
| 11.0           | Capital Projects Template               | 10/04/2019            |  |
| 11.1           | Typical Tree Planting Detail            | 10/04/2019            |  |
| 11.2           | Typical Tree Planting on Slope          | 10/04/2019            |  |
| 11.3           | Typical Tree Transplanted               | 10/04/2019            |  |
| 11.4           | Typical Tree Grate Planting             | 10/04/2019            |  |
| 11.5           | Typical Median Tree Planting            | 10/04/2019            |  |
| 11.6           | Typical Planting Bed                    | 10/04/2019            |  |
| 11.7           | Typical Multi-Stem Installation         | 10/04/2019            |  |
| 11.8           | Typical Multi-Stem Transplanted         | 10/04/2019            |  |
| 11.9           | Typical Shrub Naturalization            | 10/04/2019            |  |
| 11.10          | Typical Planting Bed on Slope           | 10/04/2019            |  |
| 11.11A         | Tree Dripline Detail                    | 04/08/2014            |  |
| 11.11B         | Large Tree Hoarding                     | 04/01/2013            |  |
| 11.12          | Small Tree Hoarding (Max. 60mm Caliper) | 04/08/2014            |  |
| 11.13          | Typical Tree Staking                    | 04/24/2014            |  |
| 11.14          | Typical Tree Root Trench                | 10/04/2019            |  |
| 13.1           | Sod Installation                        | 10/04/2019            |  |
| 14.1           | Bench Detail                            | 10/04/2019            |  |
| 14.2           | Trash Receptacle                        | 04/01/2013            |  |
| 14.3           | Alfa Maxi Receptacle                    | 04/01/2013            |  |
| 14.4           | Pedestal Table                          | 04/01/2013            |  |
| 14.5           | 152mm x 203mm Wood Bumper Post          | 04/01/2013            |  |

No. 11.11B

| DD/MM/YY | Landscaping Municipal Standards |
|----------|---------------------------------|
| <        |                                 |

|   | O6/ { UDC/A                                 | Engineering Services |
|---|---------------------------------------------|----------------------|
| ļ | 5 ST. ANNE STREET,<br>Alberta, T8N 3Z9, CAN |                      |