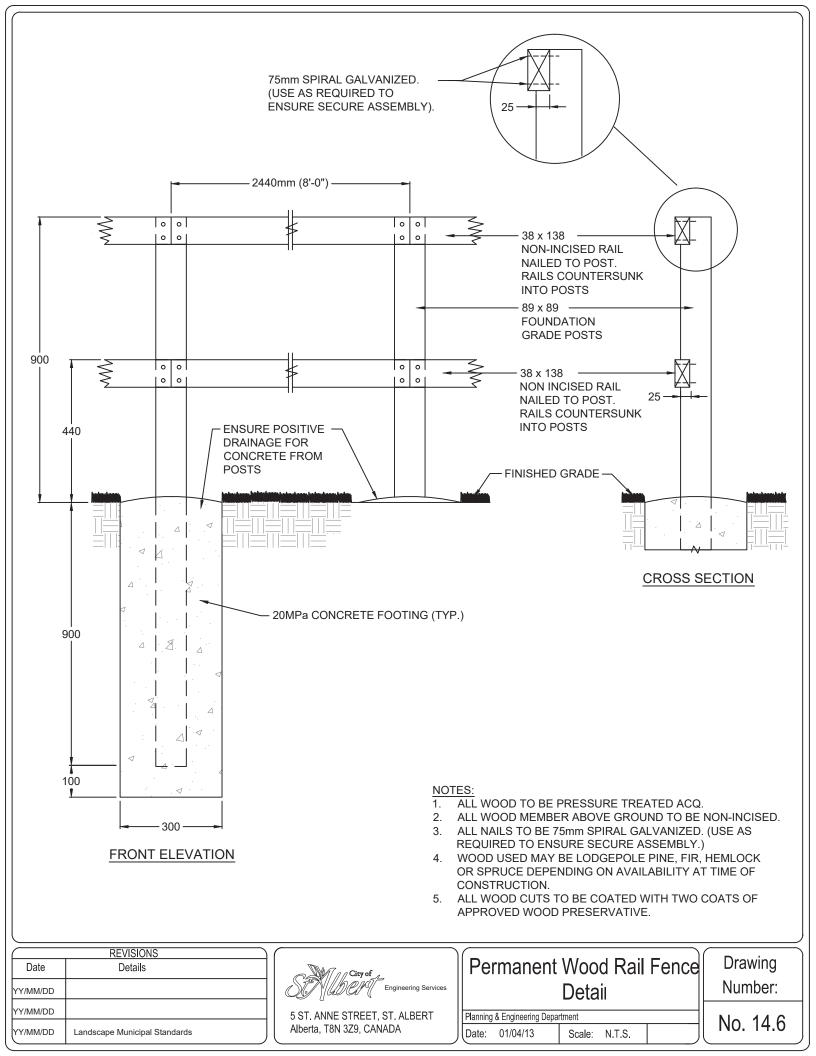

## Municipal Landscaping Standards

Drawing Index

| Drawing Number | Drawing Name                            | Revision Date (M/D/Y) |  |
|----------------|-----------------------------------------|-----------------------|--|
| 14.6           | Permanent Wood Rail Fence Detail        | 04/01/2013            |  |
| 14.7           | 1400mm High Wood Guard Rail             | 04/01/2013            |  |
| 14.8           | 915mm High Wood Guard Rail              | 04/01/2013            |  |
| 14.9           | Temporary Wood Rail Fence Detail        | 04/01/2013            |  |
| 14.10          | Chain Link Fence Frame                  | 04/01/2013            |  |
| 14.11          | Chain Link Fence Single Gate            | 10/04/2019            |  |
| 14.12          | Chain Link Fence Double Gate            | 10/04/2019            |  |
| 14.13          | 1800mm High Bern Fence                  | 04/01/2013            |  |
| 14.14          | 1800mm Height Sound Attenuation Fence   | 04/01/2013            |  |
| 14.15          | Wood Screen Fence Step Down Detail      | 04/23/2014            |  |
| 14.16          | Brick Column Detail                     | 04/01/2013            |  |
| 14.17          | BBQ Grill                               | 04/01/2013            |  |
| 15.0           | Park Swale Channel Detail               | 04/23/2014            |  |
| 18.1           | Typical Benches with Concrete Pad       | 10/04/2019            |  |
| 18.2           | Typical Picnic Table with Concrete Pad  | 10/04/2019            |  |
| 18.3           | Full Size Sports Field Layout           | 04/24/2014            |  |
| 18.4           | Mid Size Sports Field Layout            | 04/24/2014            |  |
| 18.5           | Typical Bench Adjacent to Asphalt Trail | 04/24/2014            |  |