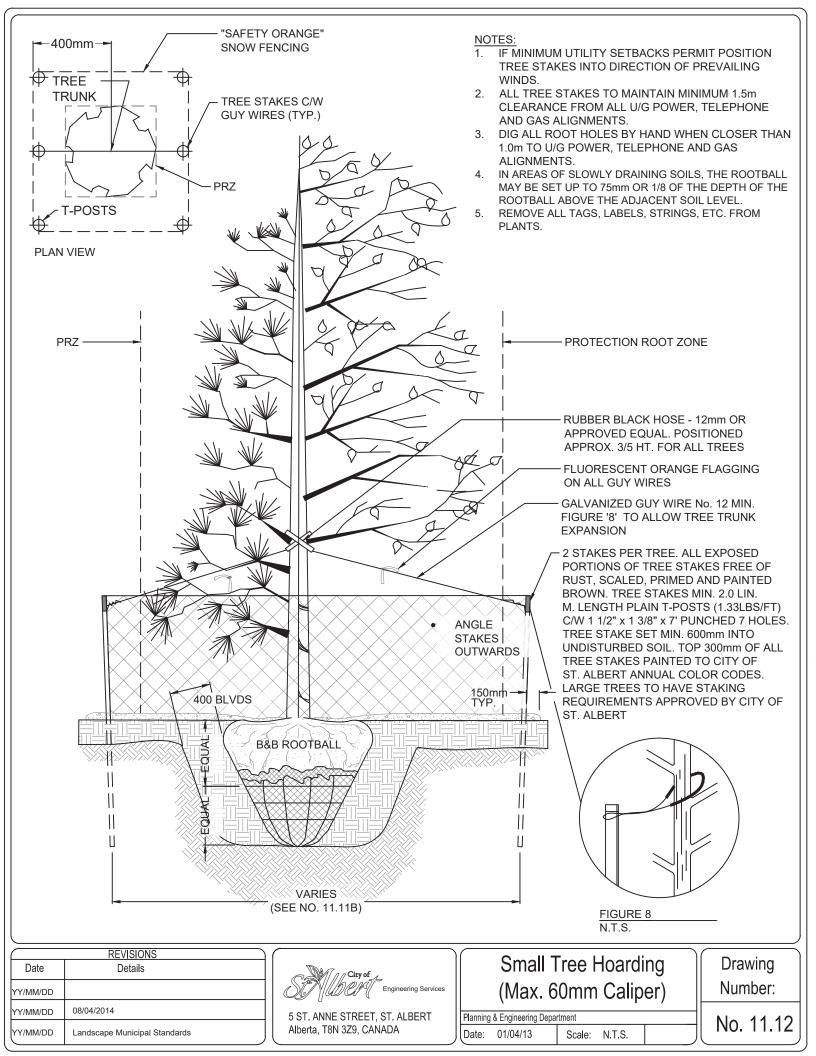

## STANDARD DRAWINGS

| Drawing Number | Drawing Name                            | Revision Date (M/D/Y) |  |
|----------------|-----------------------------------------|-----------------------|--|
| 10.1           | Asphalt Walkway or Plaza                | 10/04/2019            |  |
| 10.2           | Concrete Walkway or Plaza               | 10/04/2019            |  |
| 10.3           | Paving Stone Walkway or Plaza           | 10/04/2019            |  |
| 10.4           | Granuler Walkway                        | 10/04/2019            |  |
| 10.5           | Gravel Timber Steps                     | 04/01/2013            |  |
| 10.6           | Gravel Plank Steps                      | 04/01/2013            |  |
| 10.7           | Culvert Under Walkway                   | 04/01/2013            |  |
| 10.8           | Sub Drainage Pipe Installation          | 10/04/2019            |  |
| 10.9           | French Drain Detail                     | 04/01/2013            |  |
| 11.0           | Capital Projects Template               | 10/04/2019            |  |
| 11.1           | Typical Tree Planting Detail            | 10/04/2019            |  |
| 11.2           | Typical Tree Planting on Slope          | 10/04/2019            |  |
| 11.3           | Typical Tree Transplanted               | 10/04/2019            |  |
| 11.4           | Typical Tree Grate Planting             | 10/04/2019            |  |
| 11.5           | Typical Median Tree Planting            | 10/04/2019            |  |
| 11.6           | Typical Planting Bed                    | 10/04/2019            |  |
| 11.7           | Typical Multi-Stem Installation         | 10/04/2019            |  |
| 11.8           | Typical Multi-Stem Transplanted         | 10/04/2019            |  |
| 11.9           | Typical Shrub Naturalization            | 10/04/2019            |  |
| 11.10          | Typical Planting Bed on Slope           | 10/04/2019            |  |
| 11.11A         | Tree Dripline Detail                    | 04/08/2014            |  |
| 11.11B         | Large Tree Hoarding                     | 04/01/2013            |  |
| 11.12          | Small Tree Hoarding (Max. 60mm Caliper) | 04/08/2014            |  |
| 11.13          | Typical Tree Staking                    | 04/24/2014            |  |
| 11.14          | Typical Tree Root Trench                | 10/04/2019            |  |
| 13.1           | Sod Installation                        | 10/04/2019            |  |
| 14.1           | Bench Detail                            | 10/04/2019            |  |
| 14.2           | Trash Receptacle                        | 04/01/2013            |  |
| 14.3           | Alfa Maxi Receptacle                    | 04/01/2013            |  |
| 14.4           | Pedestal Table                          | 04/01/2013            |  |
| 14.5           | 152mm x 203mm Wood Bumper Post          | 04/01/2013            |  |