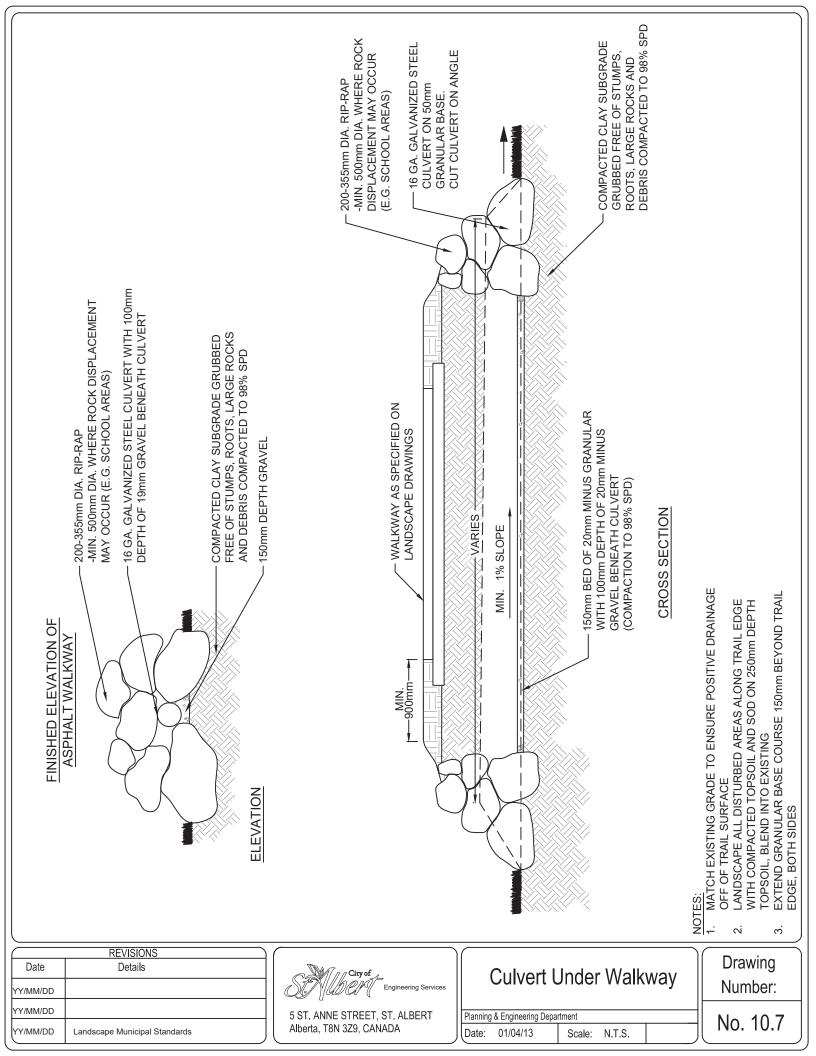

## STANDARD DRAWINGS

| Drawing Number | Drawing Name                            | Revision Date (M/D/Y) |  |
|----------------|-----------------------------------------|-----------------------|--|
| 10.1           | Asphalt Walkway or Plaza                | 10/04/2019            |  |
| 10.2           | Concrete Walkway or Plaza               | 10/04/2019            |  |
| 10.3           | Paving Stone Walkway or Plaza           | 10/04/2019            |  |
| 10.4           | Granuler Walkway                        | 10/04/2019            |  |
| 10.5           | Gravel Timber Steps                     | 04/01/2013            |  |
| 10.6           | Gravel Plank Steps                      | 04/01/2013            |  |
| 10.7           | Culvert Under Walkway                   | 04/01/2013            |  |
| 10.8           | Sub Drainage Pipe Installation          | 10/04/2019            |  |
| 10.9           | French Drain Detail                     | 04/01/2013            |  |
| 11.0           | Capital Projects Template               | 10/04/2019            |  |
| 11.1           | Typical Tree Planting Detail            | 10/04/2019            |  |
| 11.2           | Typical Tree Planting on Slope          | 10/04/2019            |  |
| 11.3           | Typical Tree Transplanted               | 10/04/2019            |  |
| 11.4           | Typical Tree Grate Planting             | 10/04/2019            |  |
| 11.5           | Typical Median Tree Planting            | 10/04/2019            |  |
| 11.6           | Typical Planting Bed                    | 10/04/2019            |  |
| 11.7           | Typical Multi-Stem Installation         | 10/04/2019            |  |
| 11.8           | Typical Multi-Stem Transplanted         | 10/04/2019            |  |
| 11.9           | Typical Shrub Naturalization            | 10/04/2019            |  |
| 11.10          | Typical Planting Bed on Slope           | 10/04/2019            |  |
| 11.11A         | Tree Dripline Detail                    | 04/08/2014            |  |
| 11.11B         | Large Tree Hoarding                     | 04/01/2013            |  |
| 11.12          | Small Tree Hoarding (Max. 60mm Caliper) | 04/08/2014            |  |
| 11.13          | Typical Tree Staking                    | 04/24/2014            |  |
| 11.14          | Typical Tree Root Trench                | 10/04/2019            |  |
| 13.1           | Sod Installation                        | 10/04/2019            |  |
| 14.1           | Bench Detail                            | 10/04/2019            |  |
| 14.2           | Trash Receptacle                        | 04/01/2013            |  |
| 14.3           | Alfa Maxi Receptacle                    | 04/01/2013            |  |
| 14.4           | Pedestal Table                          | 04/01/2013            |  |
| 14.5           | 152mm x 203mm Wood Bumper Post          | 04/01/2013            |  |