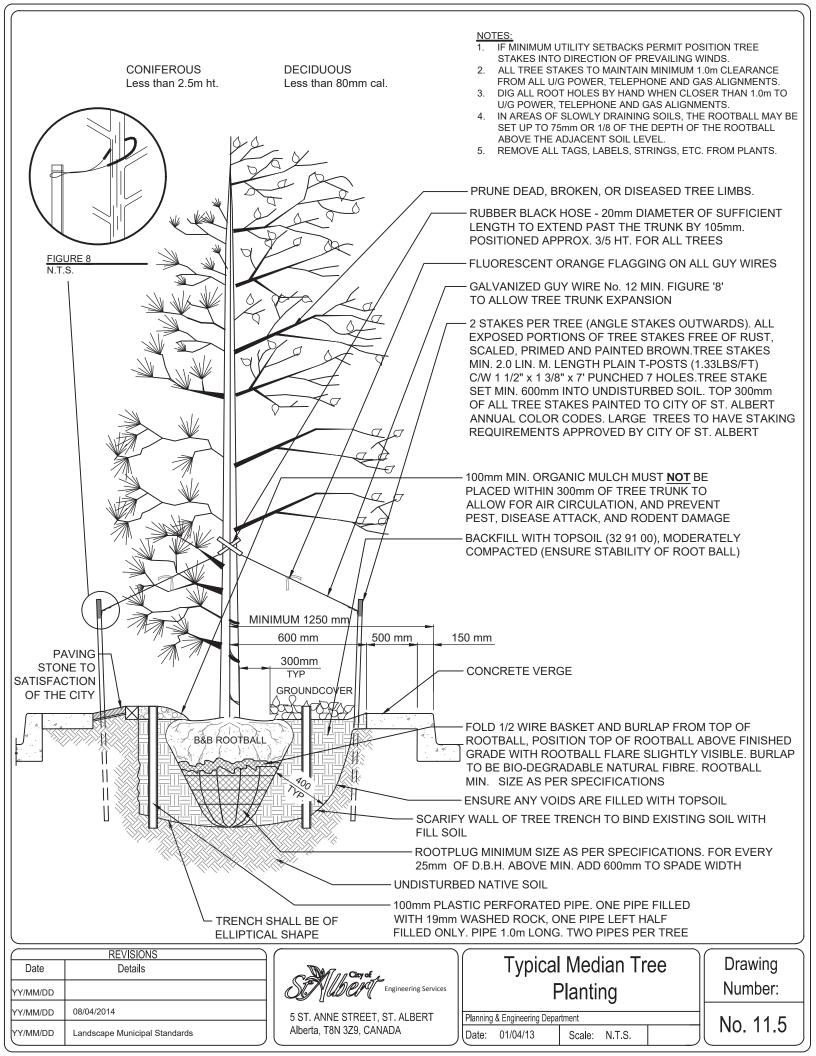

## STANDARD DRAWINGS

| Drawing Number | Drawing Name                            | Revision Date (M/D/Y) |  |
|----------------|-----------------------------------------|-----------------------|--|
| 10.1           | Asphalt Walkway or Plaza                | 10/04/2019            |  |
| 10.2           | Concrete Walkway or Plaza               | 10/04/2019            |  |
| 10.3           | Paving Stone Walkway or Plaza           | 10/04/2019            |  |
| 10.4           | Granuler Walkway                        | 10/04/2019            |  |
| 10.5           | Gravel Timber Steps                     | 04/01/2013            |  |
| 10.6           | Gravel Plank Steps                      | 04/01/2013            |  |
| 10.7           | Culvert Under Walkway                   | 04/01/2013            |  |
| 10.8           | Sub Drainage Pipe Installation          | 10/04/2019            |  |
| 10.9           | French Drain Detail                     | 04/01/2013            |  |
| 11.0           | Capital Projects Template               | 10/04/2019            |  |
| 11.1           | Typical Tree Planting Detail            | 10/04/2019            |  |
| 11.2           | Typical Tree Planting on Slope          | 10/04/2019            |  |
| 11.3           | Typical Tree Transplanted               | 10/04/2019            |  |
| 11.4           | Typical Tree Grate Planting             | 10/04/2019            |  |
| 11.5           | Typical Median Tree Planting            | 10/04/2019            |  |
| 11.6           | Typical Planting Bed                    | 10/04/2019            |  |
| 11.7           | Typical Multi-Stem Installation         | 10/04/2019            |  |
| 11.8           | Typical Multi-Stem Transplanted         | 10/04/2019            |  |
| 11.9           | Typical Shrub Naturalization            | 10/04/2019            |  |
| 11.10          | Typical Planting Bed on Slope           | 10/04/2019            |  |
| 11.11A         | Tree Dripline Detail                    | 04/08/2014            |  |
| 11.11B         | Large Tree Hoarding                     | 04/01/2013            |  |
| 11.12          | Small Tree Hoarding (Max. 60mm Caliper) | 04/08/2014            |  |
| 11.13          | Typical Tree Staking                    | 04/24/2014            |  |
| 11.14          | Typical Tree Root Trench                | 10/04/2019            |  |
| 13.1           | Sod Installation                        | 10/04/2019            |  |
| 14.1           | Bench Detail                            | 10/04/2019            |  |
| 14.2           | Trash Receptacle                        | 04/01/2013            |  |
| 14.3           | Alfa Maxi Receptacle                    | 04/01/2013            |  |
| 14.4           | Pedestal Table                          | 04/01/2013            |  |
| 14.5           | 152mm x 203mm Wood Bumper Post          | 04/01/2013            |  |