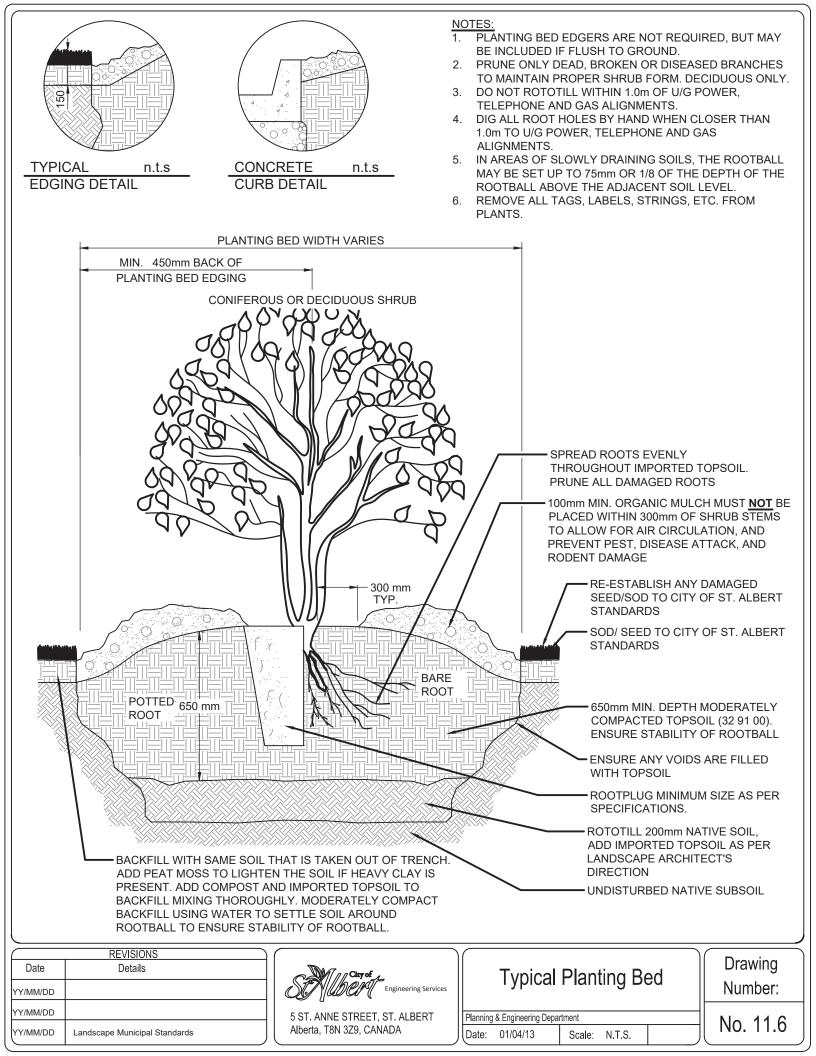

## STANDARD DRAWINGS

| Drawing Number | Drawing Name                            | Revision Date (M/D/Y) |  |
|----------------|-----------------------------------------|-----------------------|--|
| 10.1           | Asphalt Walkway or Plaza                | 10/04/2019            |  |
| 10.2           | Concrete Walkway or Plaza               | 10/04/2019            |  |
| 10.3           | Paving Stone Walkway or Plaza           | 10/04/2019            |  |
| 10.4           | Granuler Walkway                        | 10/04/2019            |  |
| 10.5           | Gravel Timber Steps                     | 04/01/2013            |  |
| 10.6           | Gravel Plank Steps                      | 04/01/2013            |  |
| 10.7           | Culvert Under Walkway                   | 04/01/2013            |  |
| 10.8           | Sub Drainage Pipe Installation          | 10/04/2019            |  |
| 10.9           | French Drain Detail                     | 04/01/2013            |  |
| 11.0           | Capital Projects Template               | 10/04/2019            |  |
| 11.1           | Typical Tree Planting Detail            | 10/04/2019            |  |
| 11.2           | Typical Tree Planting on Slope          | 10/04/2019            |  |
| 11.3           | Typical Tree Transplanted               | 10/04/2019            |  |
| 11.4           | Typical Tree Grate Planting             | 10/04/2019            |  |
| 11.5           | Typical Median Tree Planting            | 10/04/2019            |  |
| 11.6           | Typical Planting Bed                    | 10/04/2019            |  |
| 11.7           | Typical Multi-Stem Installation         | 10/04/2019            |  |
| 11.8           | Typical Multi-Stem Transplanted         | 10/04/2019            |  |
| 11.9           | Typical Shrub Naturalization            | 10/04/2019            |  |
| 11.10          | Typical Planting Bed on Slope           | 10/04/2019            |  |
| 11.11A         | Tree Dripline Detail                    | 04/08/2014            |  |
| 11.11B         | Large Tree Hoarding                     | 04/01/2013            |  |
| 11.12          | Small Tree Hoarding (Max. 60mm Caliper) | 04/08/2014            |  |
| 11.13          | Typical Tree Staking                    | 04/24/2014            |  |
| 11.14          | Typical Tree Root Trench                | 10/04/2019            |  |
| 13.1           | Sod Installation                        | 10/04/2019            |  |
| 14.1           | Bench Detail                            | 10/04/2019            |  |
| 14.2           | Trash Receptacle                        | 04/01/2013            |  |
| 14.3           | Alfa Maxi Receptacle                    | 04/01/2013            |  |
| 14.4           | Pedestal Table                          | 04/01/2013            |  |
| 14.5           | 152mm x 203mm Wood Bumper Post          | 04/01/2013            |  |