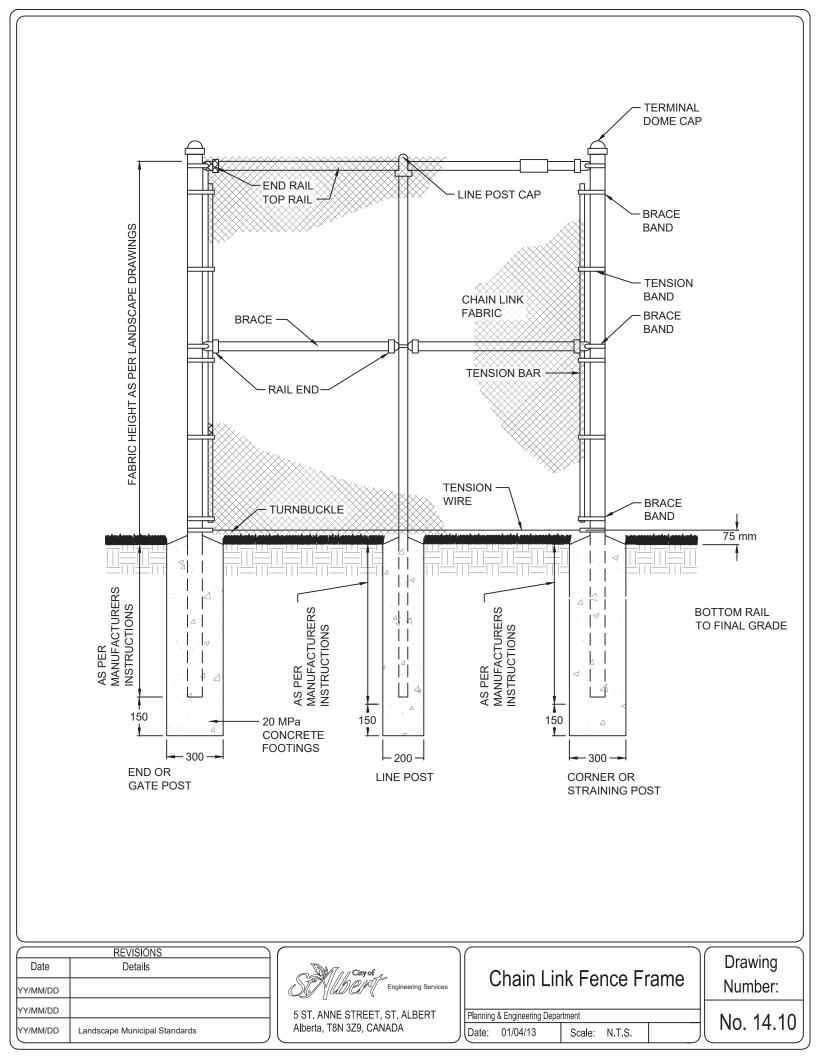

## Municipal Landscaping Standards

Drawing Index

| Drawing Number | Drawing Name                            | Revision Date (M/D/Y) |  |
|----------------|-----------------------------------------|-----------------------|--|
| 14.6           | Permanent Wood Rail Fence Detail        | 04/01/2013            |  |
| 14.7           | 1400mm High Wood Guard Rail             | 04/01/2013            |  |
| 14.8           | 915mm High Wood Guard Rail              | 04/01/2013            |  |
| 14.9           | Temporary Wood Rail Fence Detail        | 04/01/2013            |  |
| 14.10          | Chain Link Fence Frame                  | 04/01/2013            |  |
| 14.11          | Chain Link Fence Single Gate            | 10/04/2019            |  |
| 14.12          | Chain Link Fence Double Gate            | 10/04/2019            |  |
| 14.13          | 1800mm High Bern Fence                  | 04/01/2013            |  |
| 14.14          | 1800mm Height Sound Attenuation Fence   | 04/01/2013            |  |
| 14.15          | Wood Screen Fence Step Down Detail      | 04/23/2014            |  |
| 14.16          | Brick Column Detail                     | 04/01/2013            |  |
| 14.17          | BBQ Grill                               | 04/01/2013            |  |
| 15.0           | Park Swale Channel Detail               | 04/23/2014            |  |
| 18.1           | Typical Benches with Concrete Pad       | 10/04/2019            |  |
| 18.2           | Typical Picnic Table with Concrete Pad  | 10/04/2019            |  |
| 18.3           | Full Size Sports Field Layout           | 04/24/2014            |  |
| 18.4           | Mid Size Sports Field Layout            | 04/24/2014            |  |
| 18.5           | Typical Bench Adjacent to Asphalt Trail | 04/24/2014            |  |