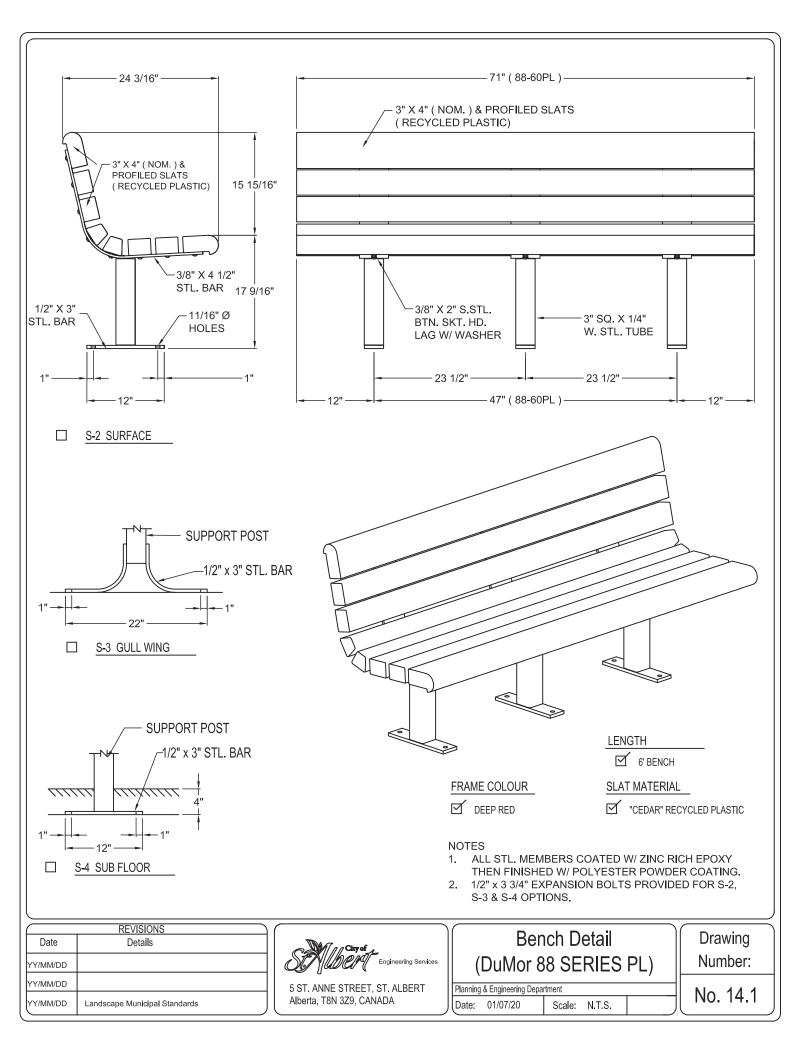

## STANDARD DRAWINGS

| Drawing Number | Drawing Name                            | Revision Date (M/D/Y) |  |
|----------------|-----------------------------------------|-----------------------|--|
| 10.1           | Asphalt Walkway or Plaza                | 10/04/2019            |  |
| 10.2           | Concrete Walkway or Plaza               | 10/04/2019            |  |
| 10.3           | Paving Stone Walkway or Plaza           | 10/04/2019            |  |
| 10.4           | Granuler Walkway                        | 10/04/2019            |  |
| 10.5           | Gravel Timber Steps                     | 04/01/2013            |  |
| 10.6           | Gravel Plank Steps                      | 04/01/2013            |  |
| 10.7           | Culvert Under Walkway                   | 04/01/2013            |  |
| 10.8           | Sub Drainage Pipe Installation          | 10/04/2019            |  |
| 10.9           | French Drain Detail                     | 04/01/2013            |  |
| 11.0           | Capital Projects Template               | 10/04/2019            |  |
| 11.1           | Typical Tree Planting Detail            | 10/04/2019            |  |
| 11.2           | Typical Tree Planting on Slope          | 10/04/2019            |  |
| 11.3           | Typical Tree Transplanted               | 10/04/2019            |  |
| 11.4           | Typical Tree Grate Planting             | 10/04/2019            |  |
| 11.5           | Typical Median Tree Planting            | 10/04/2019            |  |
| 11.6           | Typical Planting Bed                    | 10/04/2019            |  |
| 11.7           | Typical Multi-Stem Installation         | 10/04/2019            |  |
| 11.8           | Typical Multi-Stem Transplanted         | 10/04/2019            |  |
| 11.9           | Typical Shrub Naturalization            | 10/04/2019            |  |
| 11.10          | Typical Planting Bed on Slope           | 10/04/2019            |  |
| 11.11A         | Tree Dripline Detail                    | 04/08/2014            |  |
| 11.11B         | Large Tree Hoarding                     | 04/01/2013            |  |
| 11.12          | Small Tree Hoarding (Max. 60mm Caliper) | 04/08/2014            |  |
| 11.13          | Typical Tree Staking                    | 04/24/2014            |  |
| 11.14          | Typical Tree Root Trench                | 10/04/2019            |  |
| 13.1           | Sod Installation                        | 10/04/2019            |  |
| 14.1           | Bench Detail                            | 10/04/2019            |  |
| 14.2           | Trash Receptacle                        | 04/01/2013            |  |
| 14.3           | Alfa Maxi Receptacle                    | 04/01/2013            |  |
| 14.4           | Pedestal Table                          | 04/01/2013            |  |
| 14.5           | 152mm x 203mm Wood Bumper Post          | 04/01/2013            |  |