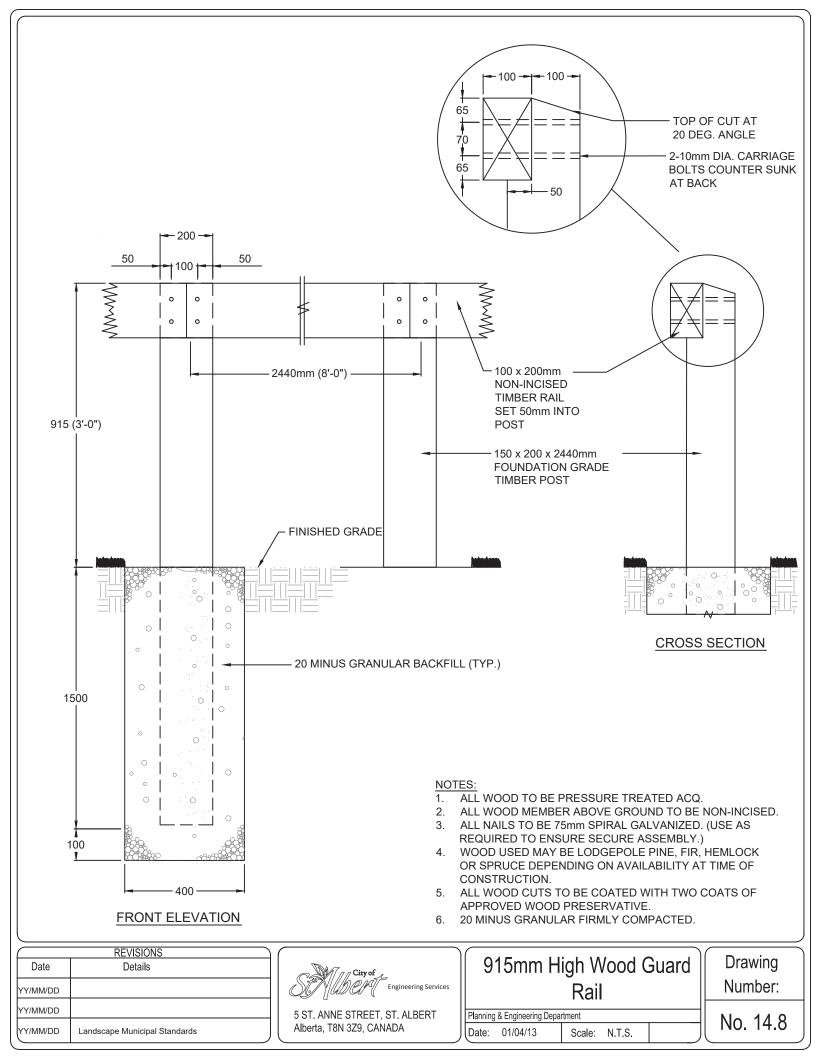

## Municipal Landscaping Standards

Drawing Index

| Drawing Number | Drawing Name                            | Revision Date (M/D/Y) |  |
|----------------|-----------------------------------------|-----------------------|--|
| 14.6           | Permanent Wood Rail Fence Detail        | 04/01/2013            |  |
| 14.7           | 1400mm High Wood Guard Rail             | 04/01/2013            |  |
| 14.8           | 915mm High Wood Guard Rail              | 04/01/2013            |  |
| 14.9           | Temporary Wood Rail Fence Detail        | 04/01/2013            |  |
| 14.10          | Chain Link Fence Frame                  | 04/01/2013            |  |
| 14.11          | Chain Link Fence Single Gate            | 10/04/2019            |  |
| 14.12          | Chain Link Fence Double Gate            | 10/04/2019            |  |
| 14.13          | 1800mm High Bern Fence                  | 04/01/2013            |  |
| 14.14          | 1800mm Height Sound Attenuation Fence   | 04/01/2013            |  |
| 14.15          | Wood Screen Fence Step Down Detail      | 04/23/2014            |  |
| 14.16          | Brick Column Detail                     | 04/01/2013            |  |
| 14.17          | BBQ Grill                               | 04/01/2013            |  |
| 15.0           | Park Swale Channel Detail               | 04/23/2014            |  |
| 18.1           | Typical Benches with Concrete Pad       | 10/04/2019            |  |
| 18.2           | Typical Picnic Table with Concrete Pad  | 10/04/2019            |  |
| 18.3           | Full Size Sports Field Layout           | 04/24/2014            |  |
| 18.4           | Mid Size Sports Field Layout            | 04/24/2014            |  |
| 18.5           | Typical Bench Adjacent to Asphalt Trail | 04/24/2014            |  |