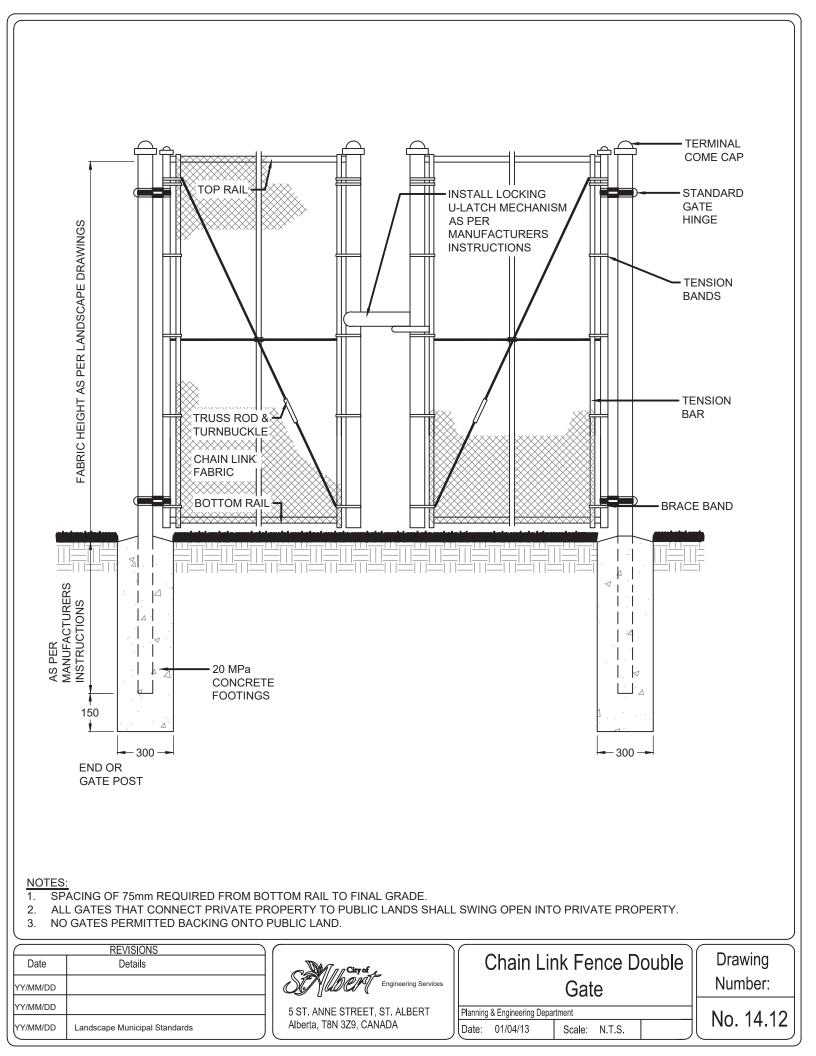

## Municipal Landscaping Standards

Drawing Index

| Drawing Number | Drawing Name                            | Revision Date (M/D/Y) |  |
|----------------|-----------------------------------------|-----------------------|--|
| 14.6           | Permanent Wood Rail Fence Detail        | 04/01/2013            |  |
| 14.7           | 1400mm High Wood Guard Rail             | 04/01/2013            |  |
| 14.8           | 915mm High Wood Guard Rail              | 04/01/2013            |  |
| 14.9           | Temporary Wood Rail Fence Detail        | 04/01/2013            |  |
| 14.10          | Chain Link Fence Frame                  | 04/01/2013            |  |
| 14.11          | Chain Link Fence Single Gate            | 10/04/2019            |  |
| 14.12          | Chain Link Fence Double Gate            | 10/04/2019            |  |
| 14.13          | 1800mm High Bern Fence                  | 04/01/2013            |  |
| 14.14          | 1800mm Height Sound Attenuation Fence   | 04/01/2013            |  |
| 14.15          | Wood Screen Fence Step Down Detail      | 04/23/2014            |  |
| 14.16          | Brick Column Detail                     | 04/01/2013            |  |
| 14.17          | BBQ Grill                               | 04/01/2013            |  |
| 15.0           | Park Swale Channel Detail               | 04/23/2014            |  |
| 18.1           | Typical Benches with Concrete Pad       | 10/04/2019            |  |
| 18.2           | Typical Picnic Table with Concrete Pad  | 10/04/2019            |  |
| 18.3           | Full Size Sports Field Layout           | 04/24/2014            |  |
| 18.4           | Mid Size Sports Field Layout            | 04/24/2014            |  |
| 18.5           | Typical Bench Adjacent to Asphalt Trail | 04/24/2014            |  |