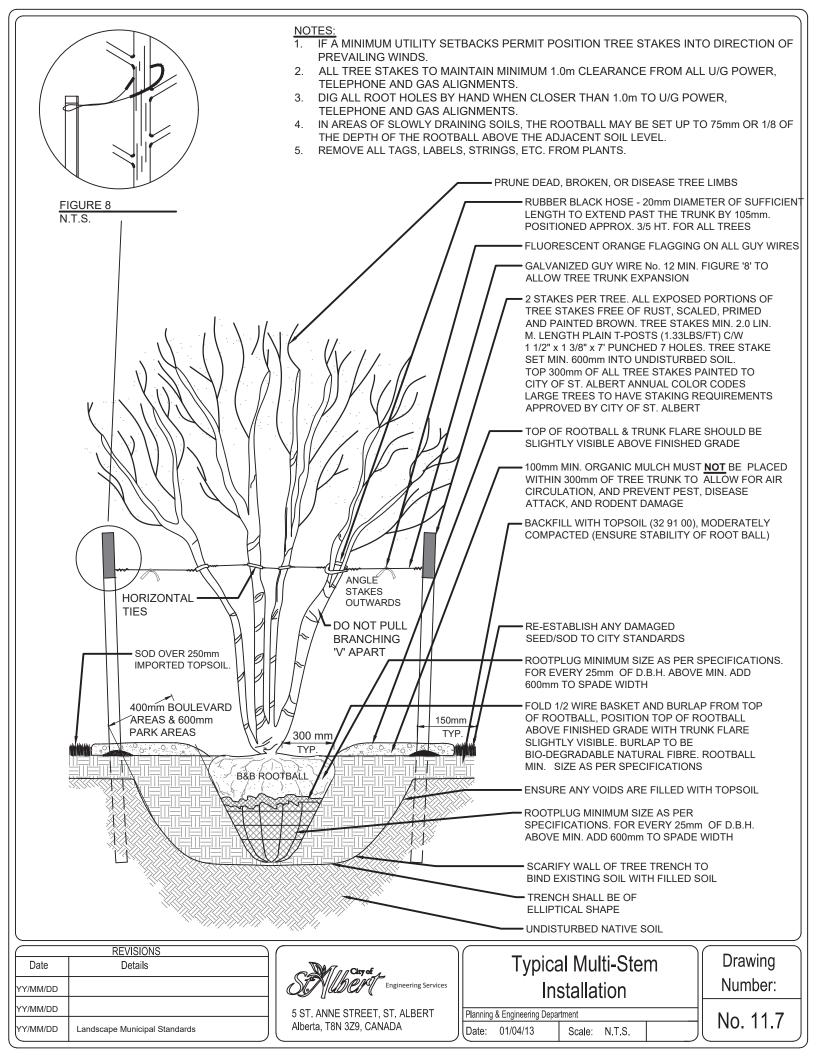

## STANDARD DRAWINGS

| Drawing Number | Drawing Name                            | Revision Date (M/D/Y) |  |
|----------------|-----------------------------------------|-----------------------|--|
| 10.1           | Asphalt Walkway or Plaza                | 10/04/2019            |  |
| 10.2           | Concrete Walkway or Plaza               | 10/04/2019            |  |
| 10.3           | Paving Stone Walkway or Plaza           | 10/04/2019            |  |
| 10.4           | Granuler Walkway                        | 10/04/2019            |  |
| 10.5           | Gravel Timber Steps                     | 04/01/2013            |  |
| 10.6           | Gravel Plank Steps                      | 04/01/2013            |  |
| 10.7           | Culvert Under Walkway                   | 04/01/2013            |  |
| 10.8           | Sub Drainage Pipe Installation          | 10/04/2019            |  |
| 10.9           | French Drain Detail                     | 04/01/2013            |  |
| 11.0           | Capital Projects Template               | 10/04/2019            |  |
| 11.1           | Typical Tree Planting Detail            | 10/04/2019            |  |
| 11.2           | Typical Tree Planting on Slope          | 10/04/2019            |  |
| 11.3           | Typical Tree Transplanted               | 10/04/2019            |  |
| 11.4           | Typical Tree Grate Planting             | 10/04/2019            |  |
| 11.5           | Typical Median Tree Planting            | 10/04/2019            |  |
| 11.6           | Typical Planting Bed                    | 10/04/2019            |  |
| 11.7           | Typical Multi-Stem Installation         | 10/04/2019            |  |
| 11.8           | Typical Multi-Stem Transplanted         | 10/04/2019            |  |
| 11.9           | Typical Shrub Naturalization            | 10/04/2019            |  |
| 11.10          | Typical Planting Bed on Slope           | 10/04/2019            |  |
| 11.11A         | Tree Dripline Detail                    | 04/08/2014            |  |
| 11.11B         | Large Tree Hoarding                     | 04/01/2013            |  |
| 11.12          | Small Tree Hoarding (Max. 60mm Caliper) | 04/08/2014            |  |
| 11.13          | Typical Tree Staking                    | 04/24/2014            |  |
| 11.14          | Typical Tree Root Trench                | 10/04/2019            |  |
| 13.1           | Sod Installation                        | 10/04/2019            |  |
| 14.1           | Bench Detail                            | 10/04/2019            |  |
| 14.2           | Trash Receptacle                        | 04/01/2013            |  |
| 14.3           | Alfa Maxi Receptacle                    | 04/01/2013            |  |
| 14.4           | Pedestal Table                          | 04/01/2013            |  |
| 14.5           | 152mm x 203mm Wood Bumper Post          | 04/01/2013            |  |